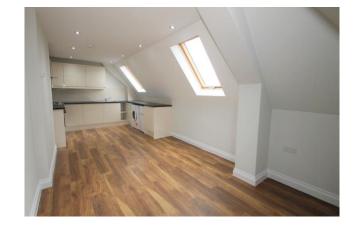

## Accommodation

The accommodation comprises: Side accessed secure gate leading to communal entrance entrance with stairs to the 2nd floor, which leads to the flats front door. Entrance hallway with access to: Open plan kitchen with living room, comprising of a modern fitted kitchen with high gloss units, washing machine, under counter fridge-freezer. Separate bedroom with access to the shower room with wash hand basin, w.c. and a fitted cupboard housing combination boiler. All rooms have Velux opening windows.

- SECOND FLOOR FLAT
- OPEN PLAN KITCHEN-LIVING ROOM
- DOUBLE GLAZING
- GAS CENTRAL HEATING
- SHOWER ROOM
- MODERN THROUGHOUT
- UNFURNISHED
- AVAILABLE 6TH NOVEMBER

**Price Guide:** Monthly Rental Of £1,350