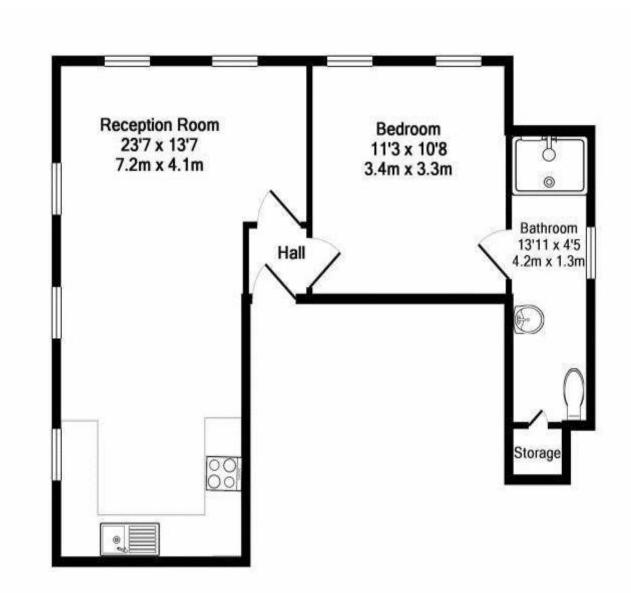

## TOTAL APPROX. FLOOR AREA 468 SQ.FT. (43.4 SQ.M.)

NORTHOLT OFFICE

83 Oldfields Circus Northolt, Middlesex UB5 4RU

sales: 020 8423 2222 lettings: 020 8423 0222 northolt@bennettholmes.com

Unfurnished
Available 6th November
London Borough Of Ealing
Council Tax Band B
Council Tax £1,515 per annum
EPC =C

## Accommodation

The accommodation comprises: Side accessed secure gate leading to communal entrance entrance with stairs to the 2nd floor, which leads to the flats front door. Entrance hallway with access to: Open plan kitchen with living room, comprising of a modern fitted kitchen with high gloss units, washing machine, under counter fridge-freezer. Separate bedroom with access to the shower room with wash hand basin, w.c. and a fitted cupboard housing combination boiler. All rooms have Velux opening windows.