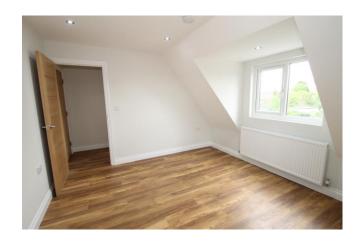

## Accommodation

The accommodation comprises: Side accessed secure gate leading to communal entrance entrance with stairs to the 2nd floor, which leads to the flats front door. Entrance hallway with access to: Open plan kitchen with living room, comprising of a modern fitted kitchen with high gloss units, washing machine, under counter fridge-freezer. Separate bedroom with access to the shower room with wash hand basin, w.c. and a fitted cupboard housing combination boiler. All rooms have Velux opening windows.

- SECOND FLOOR FLAT
- OPEN PLAN KITCHEN-LIVING ROOM
- DOUBLE GLAZING
- GAS CENTRAL HEATING
- SHOWER ROOM
- MODERN THROUGHOUT
- UNFURNISHED
- AVAILABLE 6TH NOVEMBER

**Price Guide:** Monthly Rental Of £1,350