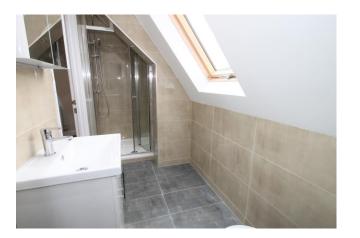

## Accommodation

The accommodation comprises: Side accessed secure gate leading to communal entrance entrance with stairs to the 2nd floor, which leads to the flats front door. Entrance hallway with access to: Open plan kitchen with living room, comprising of a modern fitted kitchen with high gloss units, washing machine, under counter fridge-freezer. Separate bedroom with access to the shower room with wash hand basin, w.c. and a fitted cupboard housing combination boiler. All rooms have Velux opening windows.

- SECOND FLOOR FLAT
- OPEN PLAN KITCHEN-LIVING ROOM
- DOUBLE GLAZING
- GAS CENTRAL HEATING
- SHOWER ROOM
- MODERN THROUGHOUT
- UNFURNISHED
- AVAILABLE 6TH NOVEMBER

**Price Guide:** Monthly Rental Of £1,350