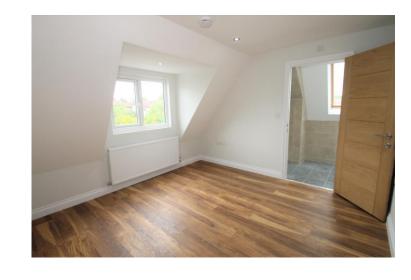

## Accommodation

The accommodation comprises: Side accessed secure gate leading to communal entrance entrance with stairs to the 2nd floor, which leads to the flats front door. Entrance hallway with access to: Open plan kitchen with living room, comprising of a modern fitted kitchen with high gloss units, washing machine, under counter fridge-freezer. Separate bedroom with access to the shower room with wash hand basin, w.c. and a fitted cupboard housing combination boiler. All rooms have Velux opening windows.