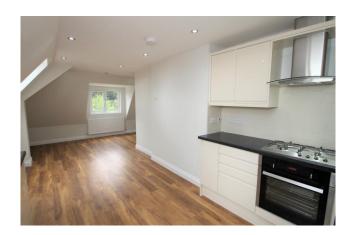

## Accommodation

The accommodation comprises: Side accessed secure gate leading to communal entrance entrance with stairs to the 2nd floor, which leads to the flats front door. Entrance hallway with access to: Open plan kitchen with living room, comprising of a modern fitted kitchen with high gloss units, washing machine, under counter fridge-freezer. Separate bedroom with access to the shower room with wash hand basin, w.c. and a fitted cupboard housing combination boiler. All rooms have Velux opening windows.

- SECOND FLOOR FLAT
- OPEN PLAN KITCHEN-LIVING ROOM
- DOUBLE GLAZING
- GAS CENTRAL HEATING
- SHOWER ROOM
- MODERN THROUGHOUT
- UNFURNISHED
- AVAILABLE 6TH NOVEMBER

**Price Guide:** Monthly Rental Of £1,350