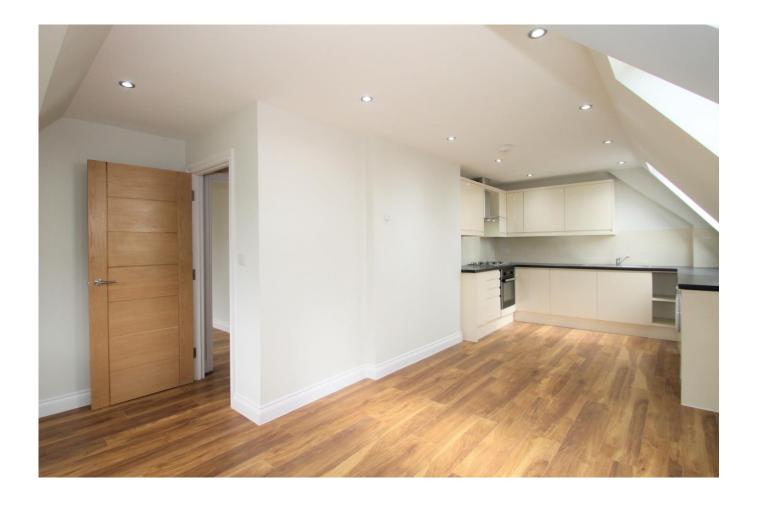

## Accommodation

The accommodation comprises: Side accessed secure gate leading to communal entrance entrance with stairs to the 2nd floor, which leads to the flats front door. Entrance hallway with access to: Open plan kitchen with living room, comprising of a modern fitted kitchen with high gloss units, washing machine, under counter fridge-freezer. Separate bedroom with access to the shower room with wash hand basin, w.c. and a fitted cupboard housing combination boiler. All rooms have Velux opening windows.

- SECOND FLOOR FLAT
- OPEN PLAN KITCHEN-LIVING ROOM
- DOUBLE GLAZING
- GAS CENTRAL HEATING
- SHOWER ROOM
- MODERN THROUGHOUT
- UNFURNISHED
- AVAILABLE 6TH NOVEMBER

**Price Guide:** Monthly Rental Of £1,350