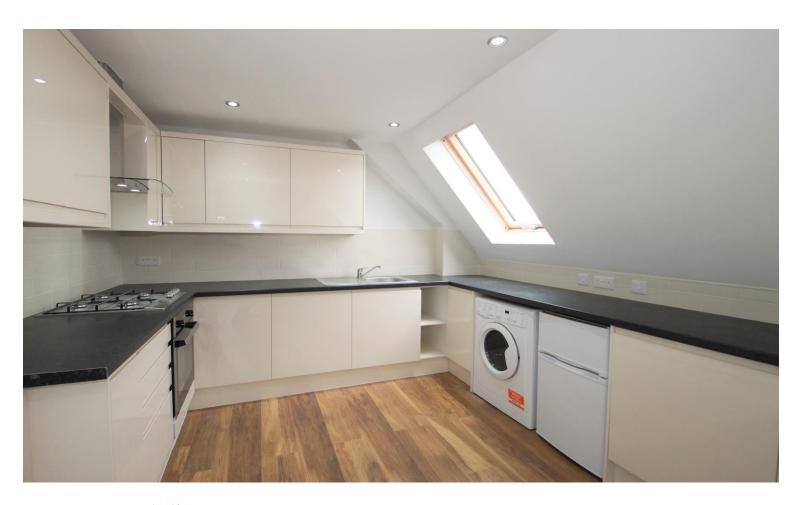

## Accommodation

The accommodation comprises: Side accessed secure gate leading to communal entrance entrance with stairs to the 2nd floor, which leads to the flats front door. Entrance hallway with access to: Open plan kitchen with living room, comprising of a modern fitted kitchen with high gloss units, washing machine, under counter fridge-freezer. Separate bedroom with access to the shower room with wash hand basin, w.c. and a fitted cupboard housing combination boiler. All rooms have Velux opening windows.