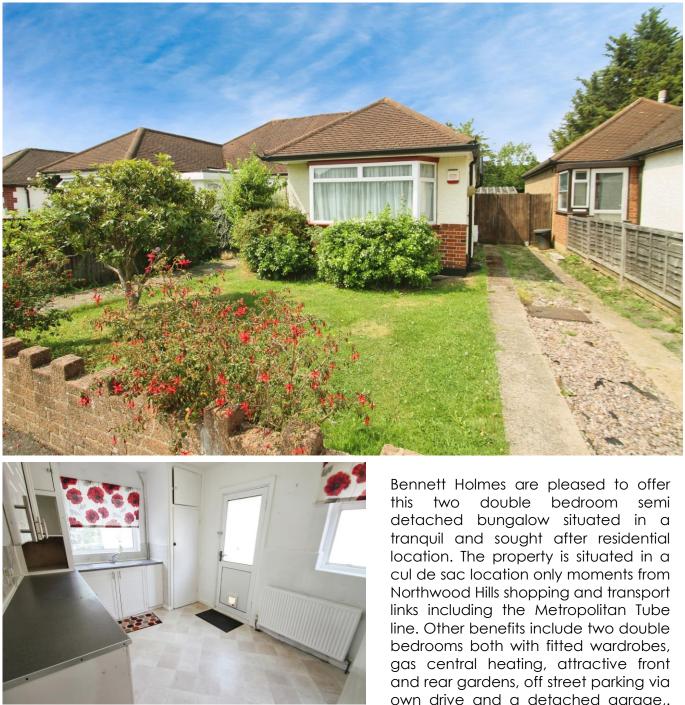

bennettholmes.com

own drive and a detached garage,. Offered to the market unfurnished and available now.

ben agents estate agents holmes

bennettholmes.com

## Accommodation

The accommodation briefly comprises a front door opening to the entrance hallway with doors to all rooms; two double bedrooms, the lounge, the kitchen and the separate WC and bathroom. The lounge and kitchen both have doors leading to the rear garden. Outside the property there is off street parking via own drive and a front garden. The attractive rear garden is laid mainly to lawn. To the side of the property is a detached garage and gated side access

- SEMI-DETACHED BUNGALOW
- 2 BEDROOMS
- KITECHEN DINER
- DOUBLE GLAZED
- GAS CENTRAL HEATING
- DETACHED GARAGE
- UNFURNISHED
- AVAILABLE NOW