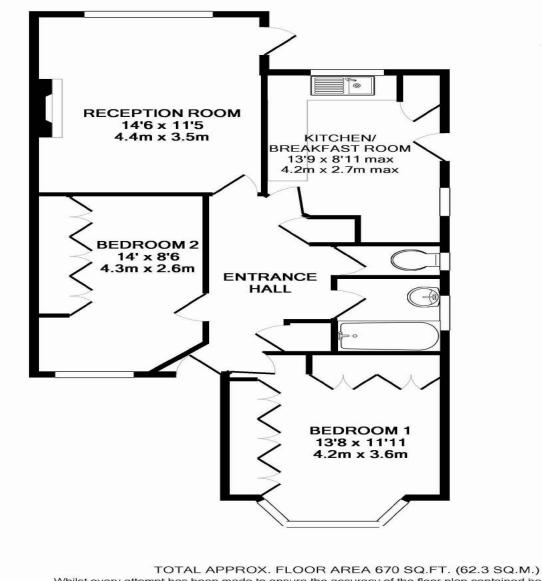

## Ashley Close Pinner HA5 3UF

Price Guide: Monthly Rental Of £1,900

Whilst every attempt has been made to ensure the accuracy of the floor plan contained here, measurements of doors, windows, rooms and any other items are approximate and no responsibility is taken for any error, omission, or mis-statement. This plan is for illustrative purposes only and should be used as such by any prospective purchaser. The services, systems and appliances shown have not been tested and no guarantee as to their operability or efficiency can be given Made with Metropix ©2014

## Accommodation

The accommodation briefly comprises a front door opening to the entrance hallway with doors to all rooms; two double bedrooms, the lounge, the kitchen and the separate WC and bathroom. The lounge and kitchen both have doors leading to the rear garden. Outside the property there is off street parking via own drive and a front garden. The attractive rear garden is laid mainly to lawn. To the side of the property is a detached garage and gated side access