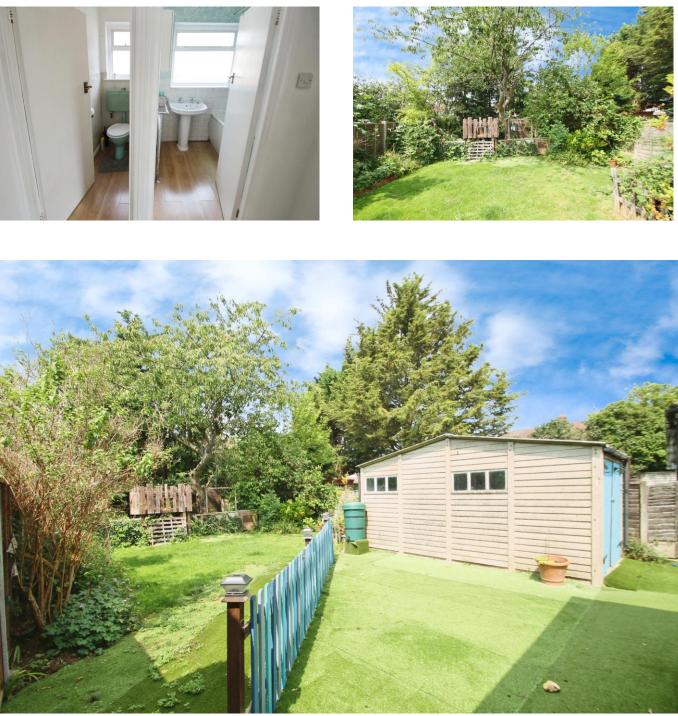

## Accommodation

The accommodation briefly comprises a front door opening to the entrance hallway with doors to all rooms; two double bedrooms, the lounge, the kitchen and the separate WC and bathroom. The lounge and kitchen both have doors leading to the rear garden. Outside the property there is off street parking via own drive and a front garden. The attractive rear garden is laid mainly to lawn. To the side of the property is a detached garage and gated side access