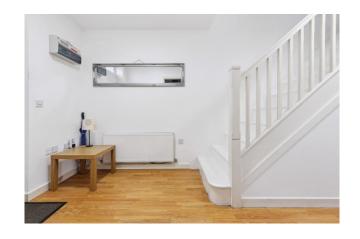

## Accommodation

The accommodation briefly comprises a double glazed front door to the entrance hall with doors to the downstairs w.c., lounge/diner and kitchen. The modern fitted kitchen has a range of base and eye level units, a built in electric double oven, fitted gas hob with extractor hood, plumbing for washing machine and space for a fridge freezer. The lounge /diner has laminated wooden flooring and double glazed casement doors to the garden. To the first floor there are three bedrooms all with laminated wooden flooring and bedrooms 1 has an ensuite shower room. There is also a modern family bathroom and the loft accessed from the landing has a pull down ladder and is boarded and insulated. Outside there is gated access to the rear garden which has hardstanding offering off street parking, access to the garage at the side of the property which offers scope for extension STPP and there is a large storage shed with power and light.