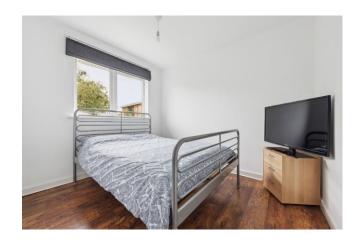

## Accommodation

The accommodation briefly comprises a double glazed front door to the entrance hall with doors to the downstairs w.c., lounge/diner and kitchen. The modern fitted kitchen has a range of base and eye level units, a built in electric double oven, fitted gas hob with extractor hood, plumbing for washing machine and space for a fridge freezer. The lounge /diner has laminated wooden flooring and double glazed casement doors to the garden. To the first floor there are three bedrooms all with laminated wooden flooring and bedrooms 1 has an ensuite shower room. There is also a modern family bathroom and the loft accessed from the landing has a pull down ladder and is boarded and insulated. Outside there is gated access to the rear garden which has hardstanding offering off street parking, access to the garage at the side of the property which offers scope for extension STPP and there is a large storage shed with power and light.