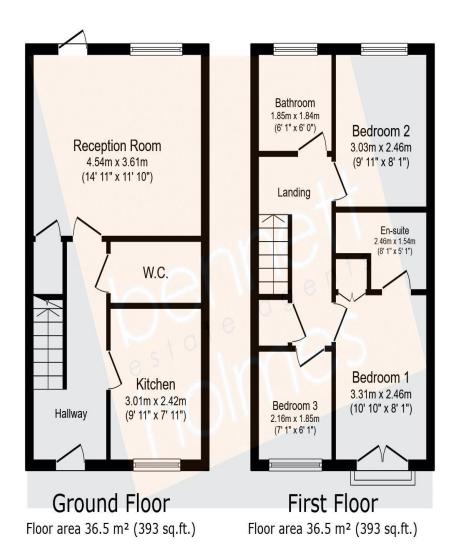

TOTAL: 73.1 m<sup>2</sup> (787 sq.ft.)

This floor plan is for illustrative purposes only. It is not drawn to scale. Any measurements, floor areas (including any total floor area), openings and orientations are approximate. No details are guaranteed, they cannot be relied upon for any purpose and do not form any part of any agreement. No liability is taken for any error, omission or misstatement. A party must rely upon its own inspection(s). Powered by www.Propertybox.io