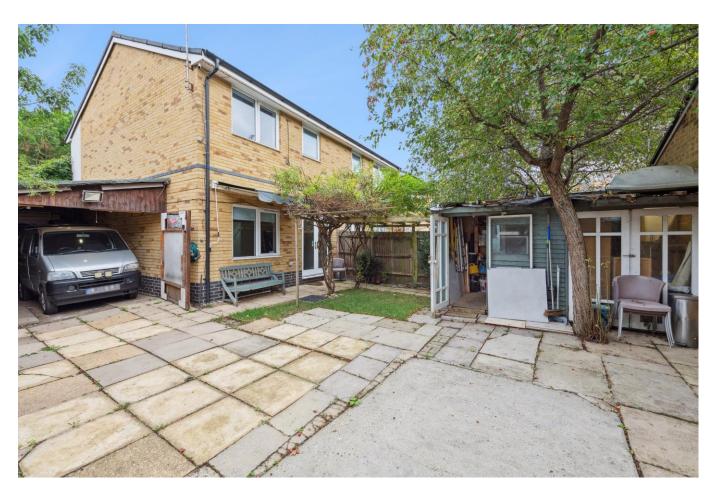

## Founders Close Northolt UB5 6GN

Price Guide: Offers in Excess of £500,000

Bennett Holmes are delighted to offer this well presented three bedroom semi detached family home situated in a quiet cul de sac location. Located in the ever popular Grand Union Village with its own shops, health centre and school, the property is convenient for commuters requiring the A40 in and out of London and it is offered to the market in good decorative order throughout. Benefits include double glazing, gas central heating, a downstairs w.c., a modern fitted kitchen, a an ensuite shower room as well as a family bathroom, gated access in to rear garden with parking, garage and shed. There is also no upper chain.

## Accommodation

The accommodation briefly comprises a double glazed front door to the entrance hall with doors to the downstairs w.c., lounge/diner and kitchen. The modern fitted kitchen has a range of base and eye level units, a built in electric double oven, fitted gas hob with extractor hood, plumbing for washing machine and space for a fridge freezer. The lounge /diner has laminated wooden flooring and double glazed casement doors to the garden. To the first floor there are three bedrooms all with laminated wooden flooring and bedrooms 1 has an ensuite shower room. There is also a modern family bathroom and the loft accessed from the landing has a pull down ladder and is boarded and insulated. Outside there is gated access to the rear garden which has hardstanding offering off street parking, access to the garage at the side of the property which offers scope for extension STPP and there is a large storage shed with power and light.