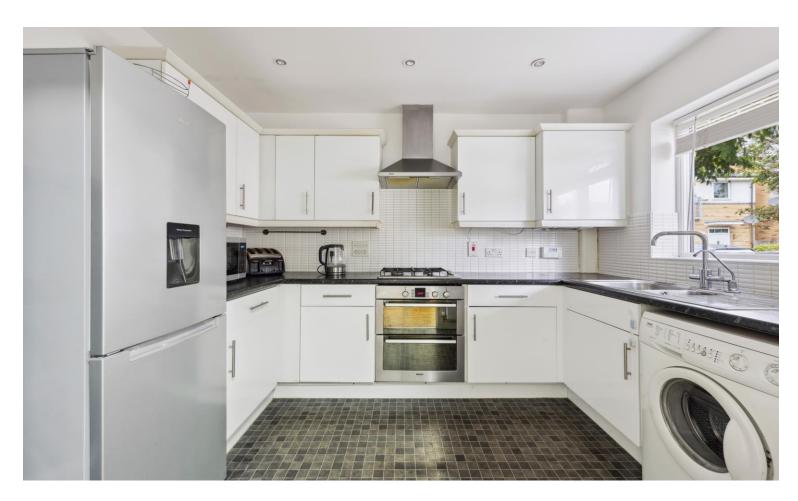

## Accommodation

The accommodation briefly comprises a double glazed front door to the entrance hall with doors to the downstairs w.c., lounge/diner and kitchen. The modern fitted kitchen has a range of base and eye level units, a built in electric double oven, fitted gas hob with extractor hood, plumbing for washing machine and space for a fridge freezer. The lounge /diner has laminated wooden flooring and double glazed casement doors to the garden. To the first floor there are three bedrooms all with laminated wooden flooring and bedrooms 1 has an ensuite shower room. There is also a modern family bathroom and the loft accessed from the landing has a pull down ladder and is boarded and insulated. Outside there is gated access to the rear garden which has hardstanding offering off street parking, access to the garage at the side of the property which offers scope for extension STPP and there is a large storage shed with power and light.