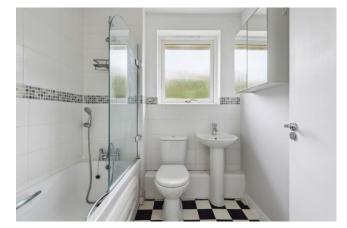

## Accommodation

The accommodation briefly comprises a double glazed front door to the entrance hall with doors to the downstairs w.c., lounge/diner and kitchen. The modern fitted kitchen has a range of base and eye level units, a built in electric double oven, fitted gas hob with extractor hood, plumbing for washing machine and space for a fridge freezer. The lounge /diner has laminated wooden flooring and double glazed casement doors to the garden. To the first floor there are three bedrooms all with laminated wooden flooring and bedrooms 1 has an ensuite shower room. There is also a modern family bathroom and the loft accessed from the landing has a pull down ladder and is boarded and insulated. Outside there is gated access to the rear garden which has hardstanding offering off street parking, access to the garage at the side of the property which offers scope for extension STPP and there is a large storage shed with power and light.