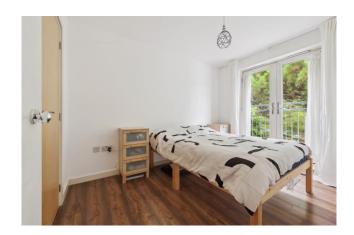

## Accommodation

The accommodation briefly comprises a double glazed front door to the entrance hall with doors to the downstairs w.c., lounge/diner and kitchen. The modern fitted kitchen has a range of base and eye level units, a built in electric double oven, fitted gas hob with extractor hood, plumbing for washing machine and space for a fridge freezer. The lounge /diner has laminated wooden flooring and double glazed casement doors to the garden. To the first floor there are three bedrooms all with laminated wooden flooring and bedrooms 1 has an ensuite shower room. There is also a modern family bathroom and the loft accessed from the landing has a pull down ladder and is boarded and insulated. Outside there is gated access to the rear garden which has hardstanding offering off street parking, access to the garage at the side of the property which offers scope for extension STPP and there is a large storage shed with power and light.