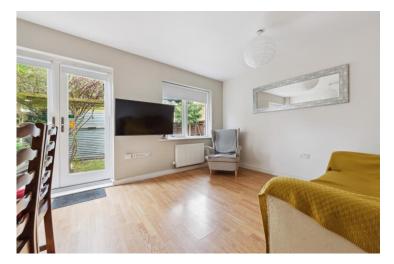

## Accommodation

The accommodation briefly comprises a double glazed front door to the entrance hall with doors to the downstairs w.c., lounge/diner and kitchen. The modern fitted kitchen has a range of base and eye level units, a built in electric double oven, fitted gas hob with extractor hood, plumbing for washing machine and space for a fridge freezer. The lounge /diner has laminated wooden flooring and double glazed casement doors to the garden. To the first floor there are three bedrooms all with laminated wooden flooring and bedrooms 1 has an ensuite shower room. There is also a modern family bathroom and the loft accessed from the landing has a pull down ladder and is boarded and insulated. Outside there is gated access to the rear garden which has hardstanding offering off street parking, access to the garage at the side of the property which offers scope for extension STPP and there is a large storage shed with power and light.