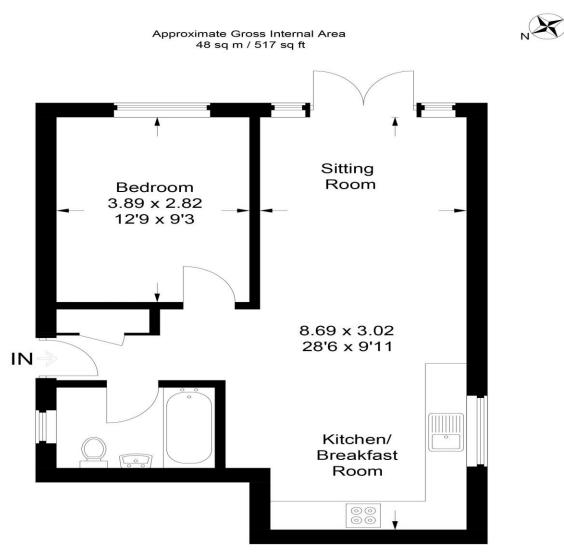

### **Ground Floor**

This plan is for layout guidance only. Not drawn to scale unless stated. Windows and door openings are approximate. Whilst every care is taken in the preparation of this plan, please check all dimensions, shapes and compass bearings before making any decisions reliant upon them. © CJ Property Marketing Ltd Produced for Bennett Holmes

bennettholmes.com

residential sales residential lettings property management land & new homes

Bennett Holmes are delighted to offer this spacious one bedroom ground floor maisonette offered in good decorative order throughout and located within easy reach of the A40, M25 and M40 motorways and local bus links. The property has a modern bathroom and a contemporary styled kitchen with integrated appliances. Other benefits include a private rear garden as well as communal gardens, gated off street parking, double glazing and underfloor heating. Offered to the market unfurnished and available from the 17th September.

#### Accommodation

Situated in a private gated development is this larger than average one bedroom ground floor maisonette which briefly has accommodation comprising a spacious lounge with double glazed doors to the garden and an open plan modern fitted kitchen with integrated appliances. There is a double bedroom and modern family bathroom which comprises a three piece suite. Outside there is both a private rear garden as well as communal gardens and a gated drive with allocated parking for one car.