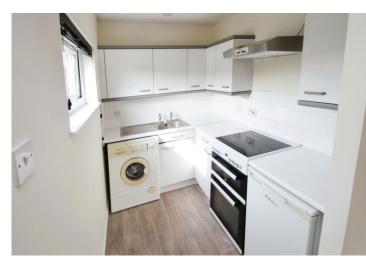

## Accommodation

The accommodation briefly comprises a secure entryphone operated communal entrance with stairs to the first floor, own front door into the entrance hallway with two storage cupboards, one housing the tank and doors to the lounge and modern shower room. The lounge offers a bright and spacious room with double glazed windows and an open archway to the kitchen comprising a washing machine, cooker and fridge.