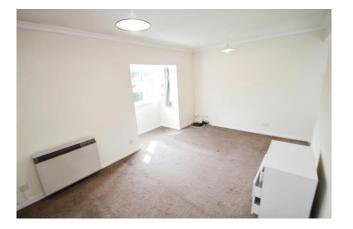

## Accommodation

The accommodation briefly comprises a secure entryphone operated communal entrance with stairs to the first floor, own front door into the entrance hallway with two storage cupboards, one housing the tank and doors to the lounge and modern shower room. The lounge offers a bright and spacious room with double glazed windows and an open archway to the kitchen comprising a washing machine, cooker and fridge.