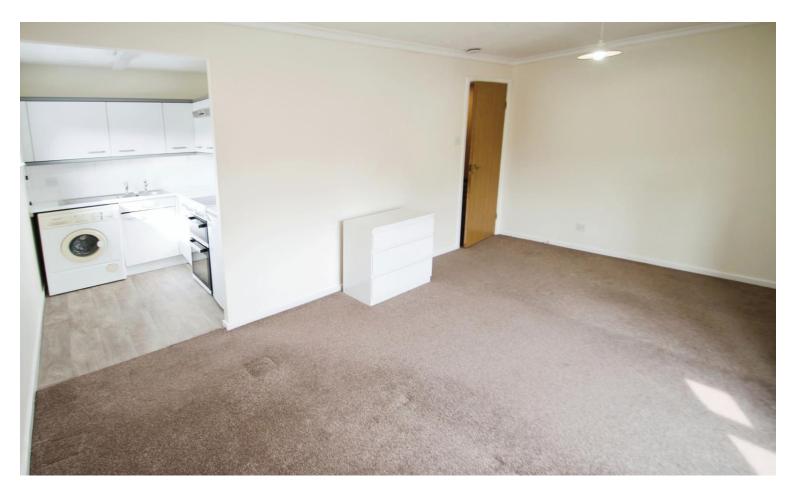

## Accommodation

The accommodation briefly comprises a secure entryphone operated communal entrance with stairs to the first floor, own front door into the entrance hallway with two storage cupboards, one housing the tank and doors to the lounge and modern shower room. The lounge offers a bright and spacious room with double glazed windows and an open archway to the kitchen comprising a washing machine, cooker and fridge.