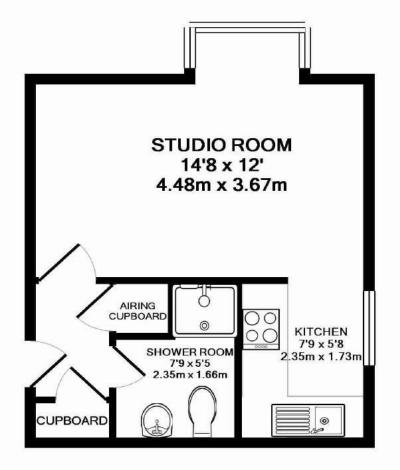

## TOTAL APPROX. FLOOR AREA 266 SQ.FT. (24.7 SQ.M.)

KeyAGENT LTD Floor Plans are produced and provided for illustration purposes only. Whilst every attempt has been made to ensure the plan is accurate and presents the property in the best way, measurements of doors, windows and rooms are approximate and no responsibility is taken for any error, omission or mis-statement. To find out more about KeyAGENT please visit www.keyagent.co.uk (Tel: 0845 475 4165) Made with Metropix @2011