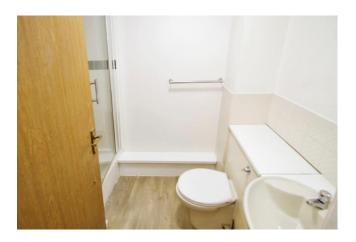

## Accommodation

The accommodation briefly comprises a secure entryphone operated communal entrance with stairs to the first floor, own front door into the entrance hallway with two storage cupboards, one housing the tank and doors to the lounge and modern shower room. The lounge offers a bright and spacious room with double glazed windows and an open archway to the kitchen comprising a washing machine, cooker and fridge.