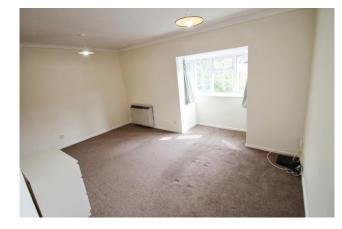

## Accommodation

The accommodation briefly comprises a secure entryphone operated communal entrance with stairs to the first floor, own front door into the entrance hallway with two storage cupboards, one housing the tank and doors to the lounge and modern shower room. The lounge offers a bright and spacious room with double glazed windows and an open archway to the kitchen comprising a washing machine, cooker and fridge.