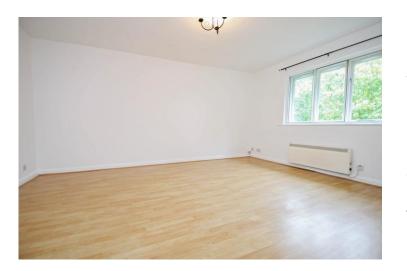

## Accommodation

The accommodation briefly comprises of a secure entryphone operated communal entrance leading into the communal hallway with stairs to the second floor to the flats own front door. This opens into the entrance hallway which has an airing cupboard, access to the loft space and doors to all rooms. The spacious front aspect lounge benefits from wood effect laminate flooring and room for a table and chairs. The fitted kitchen has an electric cooker, washing machine and fridge/ freezer. There is also a double bedroom and a modern bathroom suite. Outside there are communal gardens and ample parking to the front.