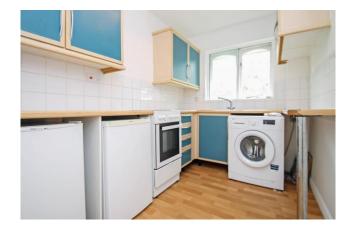

## Accommodation

The accommodation briefly comprises of a secure entryphone operated communal entrance leading into the communal hallway with stairs to the second floor to the flats own front door. This opens into the entrance hallway which has an airing cupboard, access to the loft space and doors to all rooms. The spacious front aspect lounge benefits from wood effect laminate flooring and room for a table and chairs. The fitted kitchen has an electric cooker, washing machine and fridge/ freezer. There is also a double bedroom and a modern bathroom suite. Outside there are communal gardens and ample parking to the front.