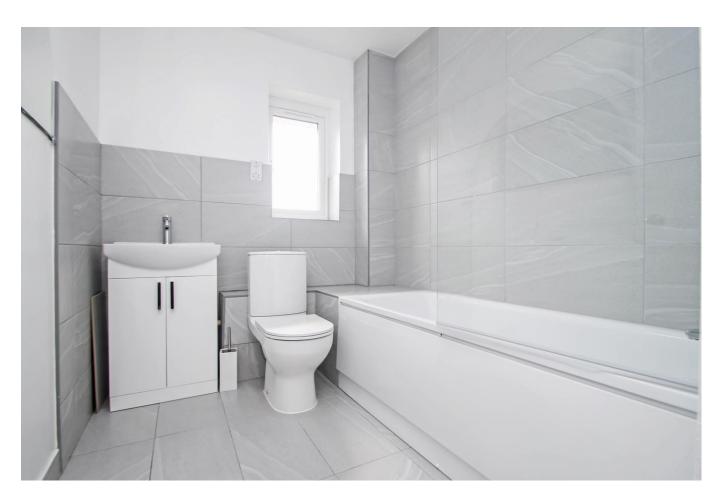

## Accommodation

The accommodation briefly comprises of a secure entryphone operated communal entrance leading into the communal hallway with stairs to the second floor to the flats own front door. This opens into the entrance hallway which has an airing cupboard, access to the loft space and doors to all rooms. The spacious front aspect lounge benefits from wood effect laminate flooring and room for a table and chairs. The fitted kitchen has an electric cooker, washing machine and fridge/ freezer. There is also a double bedroom and a modern bathroom suite. Outside there are communal gardens and ample parking to the front.