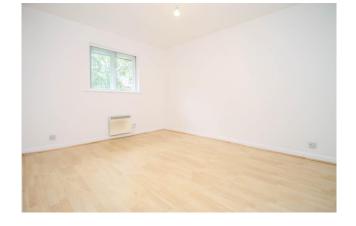

## Accommodation

The accommodation briefly comprises of a secure entryphone operated communal entrance leading into the communal hallway with stairs to the second floor to the flats own front door. This opens into the entrance hallway which has an airing cupboard, access to the loft space and doors to all rooms. The spacious front aspect lounge benefits from wood effect laminate flooring and room for a table and chairs. The fitted kitchen has an electric cooker, washing machine and fridge/ freezer. There is also a double bedroom and a modern bathroom suite. Outside there are communal gardens and ample parking to the front.