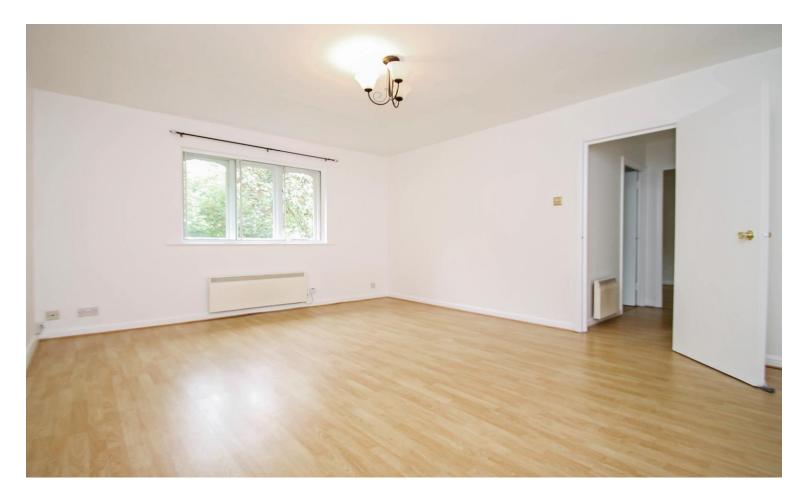

## Accommodation

The accommodation briefly comprises of a secure entryphone operated communal entrance leading into the communal hallway with stairs to the second floor to the flats own front door. This opens into the entrance hallway which has an airing cupboard, access to the loft space and doors to all rooms. The spacious front aspect lounge benefits from wood effect laminate flooring and room for a table and chairs. The fitted kitchen has an electric cooker, washing machine and fridge/ freezer. There is also a double bedroom and a modern bathroom suite. Outside there are communal gardens and ample parking to the front.