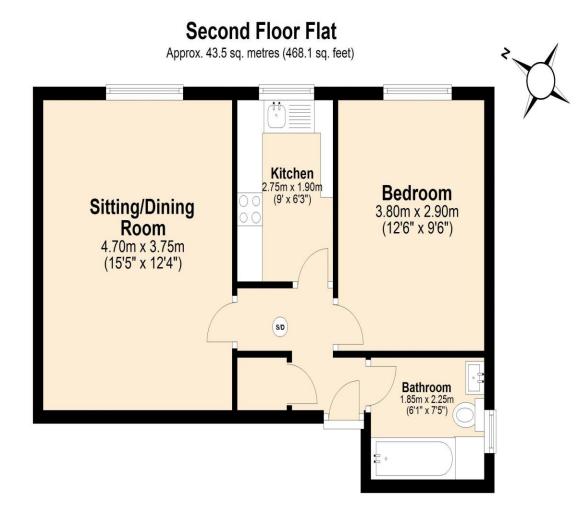

## Total area: approx. 43.5 sq. metres (468.1 sq. feet)

This plan is for illustration purposes only and should be used as such by any prospective purchaser. Whilst every attempt has been made to ensure the accuracy of the floor plan contained here, measurements of doors, windows, rooms and any other items are approximate and no responsibility is taken for any error, omission or mis-statement. Plan produced using PlanUp.

## Accommodation

The accommodation briefly comprises of a secure entryphone operated communal entrance leading into the communal hallway with stairs to the second floor to the flats own front door. This opens into the entrance hallway which has an airing cupboard, access to the loft space and doors to all rooms. The spacious front aspect lounge benefits from wood effect laminate flooring and room for a table and chairs. The fitted kitchen has an electric cooker, washing machine and fridge/ freezer. There is also a double bedroom and a modern bathroom suite. Outside there are communal gardens and ample parking to the front.