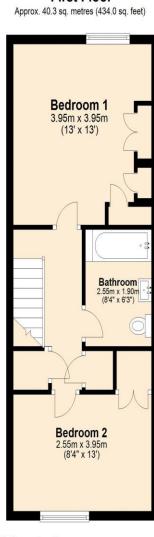

### First Floor

Total area: approx. 80.7 sq. metres (868.1 sq. feet)

This plan is for illustration purposes only and should be used as such by any prospective purchaser. Whilst every attempt has been made to ensure the accuracy of the floor plan contained here, measurements of doors, windows, rooms and any other items are approximate and no responsibility is taken for any error, omission or mis-statement.

Stairs lead to the first floor landing with doors to two double bedrooms and the bathroom.

Outside the property are front and rear gardens.