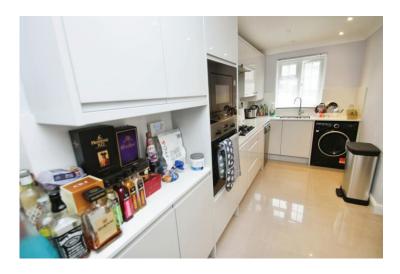

#### Accommodation

The accommodation briefly comprises a front door to the entrance hall with an arch to the kitchen and the lounge. The modern kitchen is fitted with wall and base level units, a sink, an integrated 4 ring gas hob with an overhead extractor hood, an integrated microwave and electric oven. There is plumbing for a washer/ dryer, dishwasher and there is space for a fridge/ freezer. The lounge has a patio door to the rear garden.