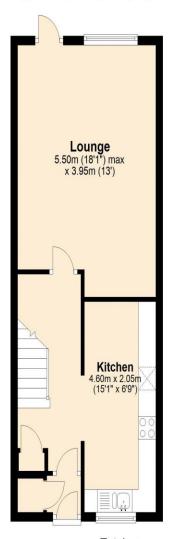

#### Ground Floor

Approx. 40.3 sq. metres (434.1 sq. feet)

#### Accommodation

The accommodation briefly comprises a front door to the entrance hall with an arch to the kitchen and the lounge. The modern kitchen is fitted with wall and base level units, a sink, an integrated 4 ring gas hob with an overhead extractor hood, an integrated microwave and electric oven. There is plumbing for a washer/ dryer, dishwasher and there is space for a fridge/ freezer. The lounge has a patio door to the rear garden.