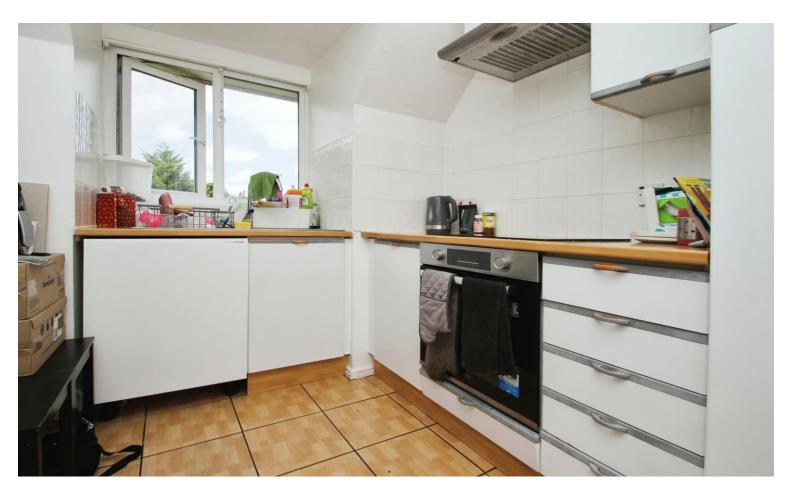

## Accommodation

The accommodation briefly comprises a secure entry phone operated communal entrance with stairs to all floors. The flat is located on the second floor. The front door opens to the larger than average entrance hall with doors to the double bedroom, a storage cupboard, bathroom and the lounge. From the lounge there is a door to the kitchen. The kitchen comprises wall and base level units, a sink and drainer, an integrated four ring electric hob with an overhead extractor hood and integrated electric oven. There is space for a fridge/ freezer and there is plumbing for a washing machine.