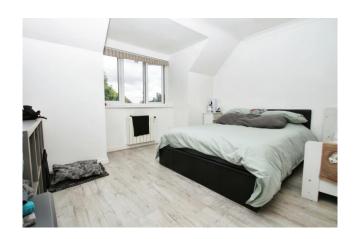

## Accommodation

The accommodation briefly comprises a secure entry phone operated communal entrance with stairs to all floors. The flat is located on the second floor. The front door opens to the larger than average entrance hall with doors to the double bedroom, a storage cupboard, bathroom and the lounge. From the lounge there is a door to the kitchen. The kitchen comprises wall and base level units, a sink and drainer, an integrated four ring electric hob with an overhead extractor hood and integrated electric oven. There is space for a fridge/ freezer and there is plumbing for a washing machine.