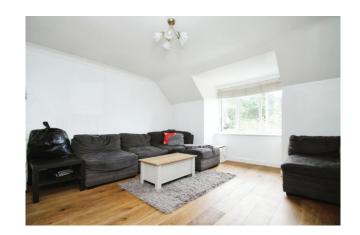

## Accommodation

The accommodation briefly comprises a secure entry phone operated communal entrance with stairs to all floors. The flat is located on the second floor. The front door opens to the larger than average entrance hall with doors to the double bedroom, a storage cupboard, bathroom and the lounge. From the lounge there is a door to the kitchen. The kitchen comprises wall and base level units, a sink and drainer, an integrated four ring electric hob with an overhead extractor hood and integrated electric oven. There is space for a fridge/ freezer and there is plumbing for a washing machine.