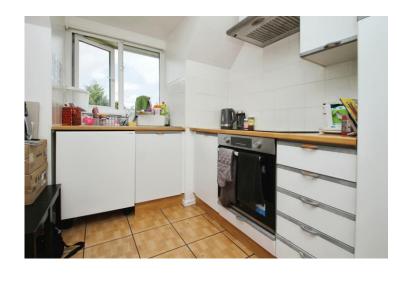

## Accommodation

The accommodation briefly comprises a secure entry phone operated communal entrance with stairs to all floors. The flat is located on the second floor. The front door opens to the larger than average entrance hall with doors to the double bedroom, a storage cupboard, bathroom and the lounge. From the lounge there is a door to the kitchen. The kitchen comprises wall and base level units, a sink and drainer, an integrated four ring electric hob with an overhead extractor hood and integrated electric oven. There is space for a fridge/ freezer and there is plumbing for a washing machine.