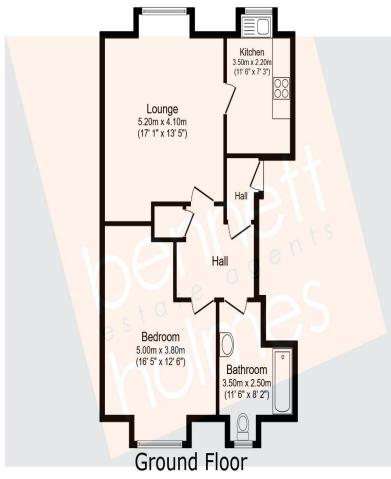

Floor area 57.6 m<sup>2</sup> (620 sq.ft.)

## TOTAL: 57.6 m<sup>2</sup> (620 sq.ft.)

This floor plan is for illustrative purposes only. It is not drawn to scale. Any measurements, floor areas (including any total floor area), openings and orientations are approximate. No details are guaranteed, they cannot be relied upon for any purpose and do not form any part of any agreement. No liability is taken for any error, omission or misstatement. A party must rely upon its own inspection(s). Powered by www.Propertybox.io