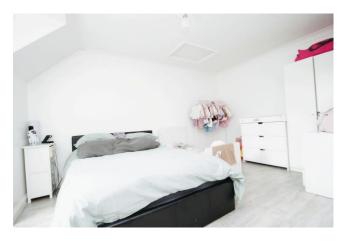

## Accommodation

The accommodation briefly comprises a secure entry phone operated communal entrance with stairs to all floors. The flat is located on the second floor. The front door opens to the larger than average entrance hall with doors to the double bedroom, a storage cupboard, bathroom and the lounge. From the lounge there is a door to the kitchen. The kitchen comprises wall and base level units, a sink and drainer, an integrated four ring electric hob with an overhead extractor hood and integrated electric oven. There is space for a fridge/ freezer and there is plumbing for a washing machine.