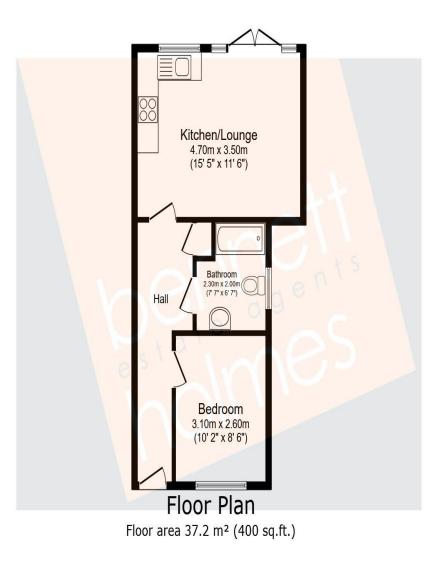

## TOTAL: 37.2 m<sup>2</sup> (400 sq.ft.)

This floor plan is for illustrative purposes only. It is not drawn to scale. Any measurements, floor areas (including any total floor area), openings and orientations are approximate. No details are guaranteed, they cannot be relied upon for any purpose and do not form any part of any agreement. No liability is taken for any error, omission or misstatement. A party must rely upon its own inspection(s). Powered by www.Propertybox.io