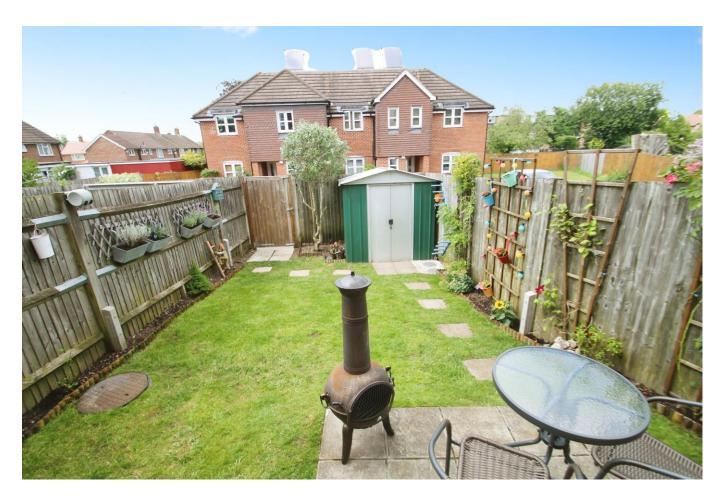

residential sales residential lettings property management land & new homes

bennettholmes.com

residential sales residential lettings property management land & new homes The search of the second of th

Bennett Holmes are pleased to offer this beautifully presented one bedroom, ground floor flat. The property is situated in a modern cul de sac within 0.8 miles to Northolt's main shopping and transport facilities to include the Central Line Station. Also nearby is the Northolt Leisure Centre, local schools and parks/ open spaces. Other benefits include an open plan modern fitted kitchen and spacious lounge, a private rear garden, an allocated parking space, gas central heating, double glazed windows and 109 years remaining on the lease.

## Accommodation

The accommodation briefly comprises a secure audio entryphone system operated communal entrance which leads to the flat located on the ground floor. There is the entrance hallway with doors to the bedroom, bathroom, a storage cupboard and the open plan kitchen/ lounge. The modern kitchen is fitted with wall and base level units, an integrated four ring gas hob with an overhead extractor hood and electric oven, an integrated washer/ dryer and a sink and drainer. From the lounge there are patio doors opening to the private rear garden.

Outside are well kept communal lawns surrounding the property and an allocated parking space.

Leasehold - 109 years remaining on the lease Service Charge- £800 PA Ground rent - £420 PA

- ONE BEDROOM
- GROUND FLOOR FLAT
- MODERN BLOCK BUILT IN 2007
- 109 YEARS REMAINING ON THE LEASE
- OPEN PLAN KITCHEN/ LOUNGE
- PRIVATE REAR GARDEN
- ALLOCATED PARKING SPACE
- AUDIO ENTRYPHONE SYSTEM