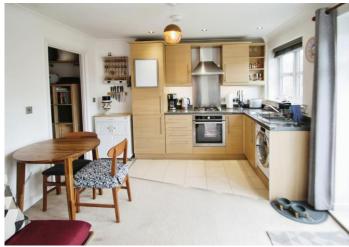

## Accommodation

The accommodation briefly comprises a secure audio entryphone system operated communal entrance which leads to the flat located on the ground floor. There is the entrance hallway with doors to the bedroom, bathroom, a storage cupboard and the open plan kitchen/ lounge. The modern kitchen is fitted with wall and base level units, an integrated four ring gas hob with an overhead extractor hood and electric oven, an integrated washer/ dryer and a sink and drainer. From the lounge there are patio doors opening to the private rear garden.