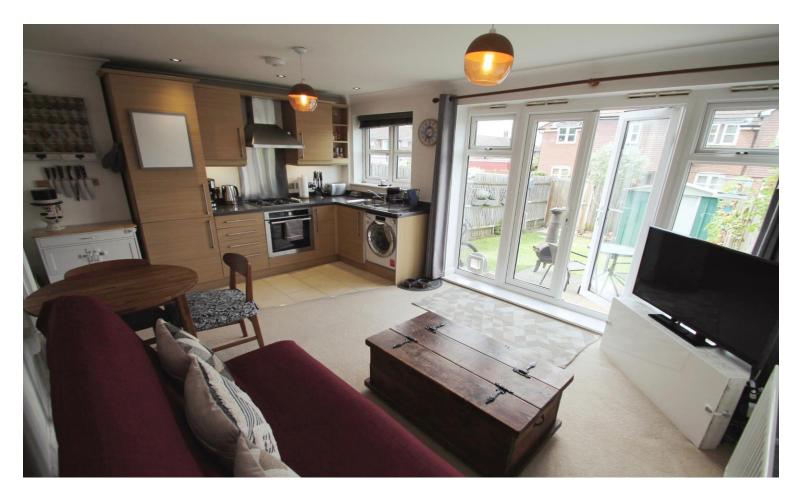

## Accommodation

The accommodation briefly comprises a secure audio entryphone system operated communal entrance which leads to the flat located on the ground floor. There is the entrance hallway with doors to the bedroom, bathroom, a storage cupboard and the open plan kitchen/ lounge. The modern kitchen is fitted with wall and base level units, an integrated four ring gas hob with an overhead extractor hood and electric oven, an integrated washer/ dryer and a sink and drainer. From the lounge there are patio doors opening to the private rear garden.