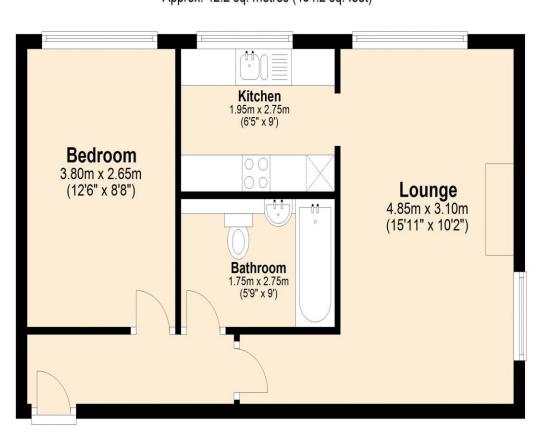

### First Floor Flat Approx. 42.2 sq. metres (454.2 sq. feet)

# Total area: approx. 42.2 sq. metres (454.2 sq. feet)

This plan is for illustration purposes only and should be used as such by any prospective purchaser. Whilst every attempt has been made to ensure the accuracy of the floor plan contained here, measurements of doors, windows, rooms and any other items are approximate and no responsibility is taken for any error, omission or mis-statement. Plan produced using PlanUp.