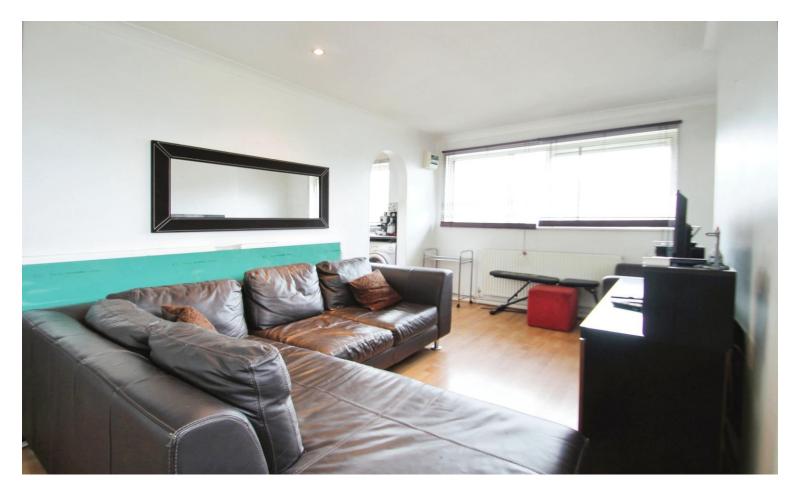

#### Accommodation

Accessed via a communal entrance with entry phone system, the flat is located on the first floor. Own front door leads to the entrance hall with laminated flooring and doors to the lounge, bedroom and bathroom. The lounge and bedroom both have laminated wooden flooring and secondary glazed windows. The family bathroom comprises a panel enclosed bath with mixer tap and shower attachment, wash hand basin and low level w.c. An archway leads to the fitted kitchen with a range of base and eye level units, a built in electric oven, fitted gas hob, plumbing for a washing machine and space for a fridge freezer.