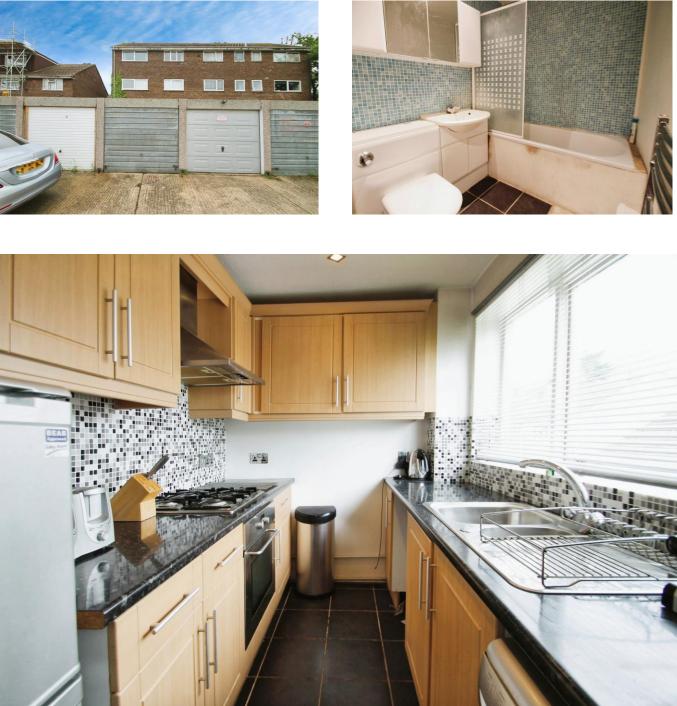

#### Accommodation

Accessed via a communal entrance with entry phone system, the flat is located on the first floor. Own front door leads to the entrance hall with laminated flooring and doors to the lounge, bedroom and bathroom. The lounge and bedroom both have laminated wooden flooring and secondary glazed windows. The family bathroom comprises a panel enclosed bath with mixer tap and shower attachment, wash hand basin and low level w.c. An archway leads to the fitted kitchen with a range of base and eye level units, a built in electric oven, fitted gas hob, plumbing for a washing machine and space for a fridge freezer.

Outside there are communal lawned gardens and a garage is located in a nearby block

- PURPOSE BUILT FLAT
- ONE DOUBLE BEDROOM
- FIRST FLOOR
- GAS CENTRAL HEATING
- SECONDARY GLAZING
- A NEW LEASE OF 990 YEARS UPON COMPLETION
- SHARE OF FREEHOLD
- NO UPPER CHAIN