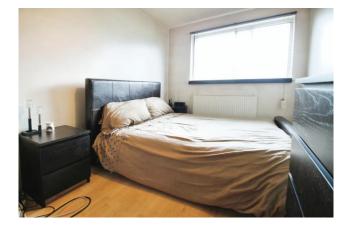

#### Accommodation

Accessed via a communal entrance with entry phone system, the flat is located on the first floor. Own front door leads to the entrance hall with laminated flooring and doors to the lounge, bedroom and bathroom. The lounge and bedroom both have laminated wooden flooring and secondary glazed windows. The family bathroom comprises a panel enclosed bath with mixer tap and shower attachment, wash hand basin and low level w.c. An archway leads to the fitted kitchen with a range of base and eye level units, a built in electric oven, fitted gas hob, plumbing for a washing machine and space for a fridge freezer.