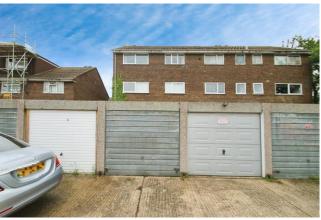

Outside there are communal lawned gardens and a garage is located in a nearby block

- PURPOSE BUILT FLAT
- ONE DOUBLE BEDROOM
- FIRST FLOOR
- GAS CENTRAL HEATING
- SECONDARY GLAZING
- A NEW LEASE OF 990 YEARS UPON COMPLETION
- SHARE OF FREEHOLD
- NO UPPER CHAIN