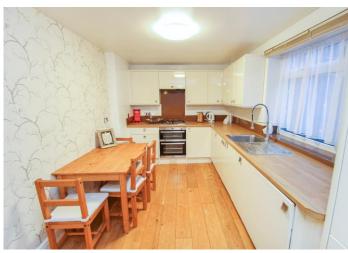

#### Accommodation

The accommodation briefly comprises a communal entrance leading to the flats own front door. The flat is located on the ground floor. The front door opens to the open plan kitchen/ dining area and the lounge. The modern kitchen is fully fitted with wall and base level units, an integrated 4 ring gas hob with an overhead extractor hood and integrated grill and oven. A sink and drainer, an integrated washing machine, dishwasher and fridge/ freezer. From the lounge there is a storage cupboard and sliding patio doors to the rear garden. Stairs lead to the first floor landing with doors to two double bedrooms, a storage cupboard and the bathroom. Both bedrooms have beds and wardrobes. Outside the property is a paved garden area and to the front is communal parking.