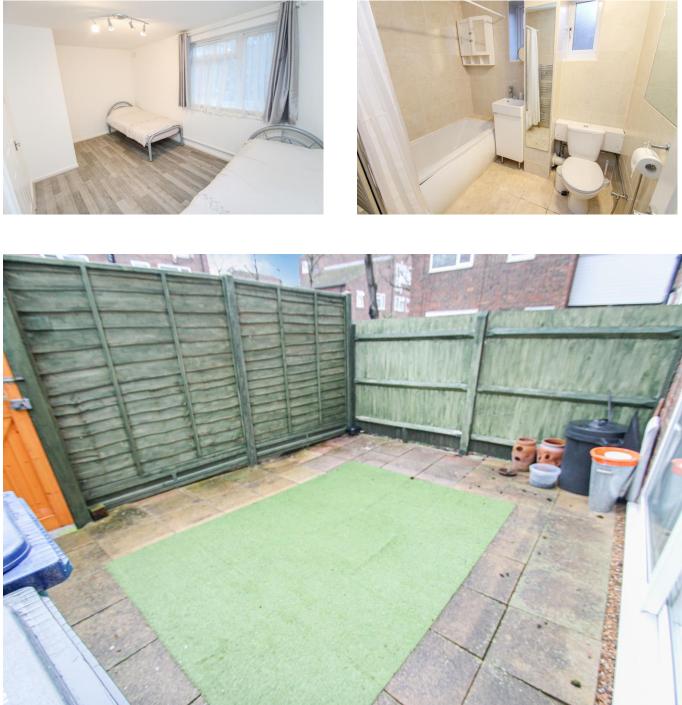

#### Accommodation

The accommodation briefly comprises a communal entrance leading to the flats own front door. The flat is located on the ground floor. The front door opens to the open plan kitchen/ dining area and the lounge. The modern kitchen is fully fitted with wall and base level units, an integrated 4 ring gas hob with an overhead extractor hood and integrated grill and oven. A sink and drainer, an integrated washing machine, dishwasher and fridge/ freezer. From the lounge there is a storage cupboard and sliding patio doors to the rear garden. Stairs lead to the first floor landing with doors to two double bedrooms, a storage cupboard and the bathroom. Both bedrooms have beds and wardrobes. Outside the property is a paved garden area and to the front is communal parking.