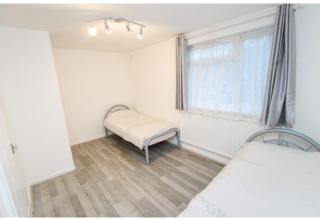

#### Accommodation

The accommodation briefly comprises a communal entrance leading to the flats own front door. The flat is located on the ground floor. The front door opens to the open plan kitchen/ dining area and the lounge. The modern kitchen is fully fitted with wall and base level units, an integrated 4 ring gas hob with an overhead extractor hood and integrated grill and oven. A sink and drainer, an integrated washing machine, dishwasher and fridge/ freezer. From the lounge there is a storage cupboard and sliding patio doors to the rear garden. Stairs lead to the first floor landing with doors to two double bedrooms, a storage cupboard and the bathroom. Both bedrooms have beds and wardrobes. Outside the property is a paved garden area and to the front is communal parking.