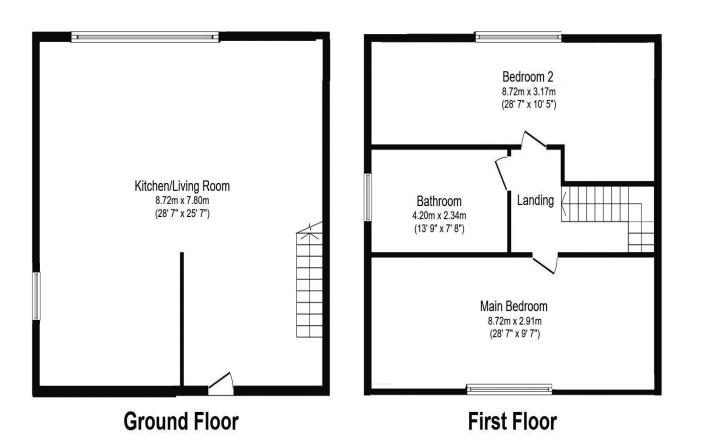

## Union Road Northolt UB5 6UD

Price Guide: Monthly Rental Of £1,600

Total floor area 135.9 sq.m. (1,463 sq.ft.) approx This plan is for illustration purposes only and may not be representative of the property. Plan not to scale.

#### Accommodation

The accommodation briefly comprises a communal entrance leading to the flats own front door. The flat is located on the ground floor. The front door opens to the open plan kitchen/ dining area and the lounge. The modern kitchen is fully fitted with wall and base level units, an integrated 4 ring gas hob with an overhead extractor hood and integrated grill and oven. A sink and drainer, an integrated washing machine, dishwasher and fridge/ freezer. From the lounge there is a storage cupboard and sliding patio doors to the rear garden. Stairs lead to the first floor landing with doors to two double bedrooms, a storage cupboard and the bathroom. Both bedrooms have beds and wardrobes. Outside the property is a paved garden area and to the front is communal parking.