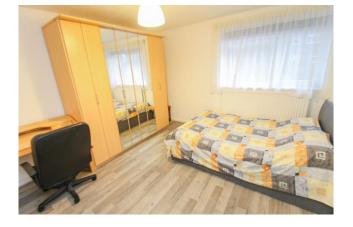

#### Accommodation

The accommodation briefly comprises a communal entrance leading to the flats own front door. The flat is located on the ground floor. The front door opens to the open plan kitchen/ dining area and the lounge. The modern kitchen is fully fitted with wall and base level units, an integrated 4 ring gas hob with an overhead extractor hood and integrated grill and oven. A sink and drainer, an integrated washing machine, dishwasher and fridge/ freezer. From the lounge there is a storage cupboard and sliding patio doors to the rear garden. Stairs lead to the first floor landing with doors to two double bedrooms, a storage cupboard and the bathroom. Both bedrooms have beds and wardrobes. Outside the property is a paved garden area and to the front is communal parking.