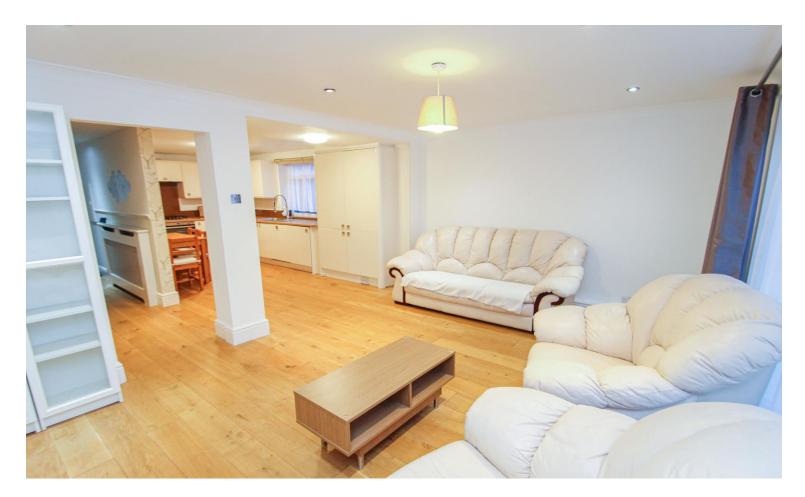

#### Accommodation

The accommodation briefly comprises a communal entrance leading to the flats own front door. The flat is located on the ground floor. The front door opens to the open plan kitchen/ dining area and the lounge. The modern kitchen is fully fitted with wall and base level units, an integrated 4 ring gas hob with an overhead extractor hood and integrated grill and oven. A sink and drainer, an integrated washing machine, dishwasher and fridge/ freezer. From the lounge there is a storage cupboard and sliding patio doors to the rear garden. Stairs lead to the first floor landing with doors to two double bedrooms, a storage cupboard and the bathroom. Both bedrooms have beds and wardrobes. Outside the property is a paved garden area and to the front is communal parking.