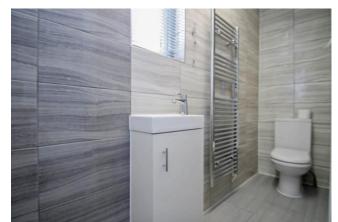

## Accommodation

Accommodation briefly comprises communal stairs to the first floor via a side/ rear service road. Own front door leads to the entrance hall with doors to the modern fitted kitchen with a range of base and eye level units, electric cooker, washing machine and fridge freezer. There is a spacious lounge and one of the double bedrooms. Stairs lead to the landing which has doors to two further bedrooms, a modern bathroom and a separate WC with a modern shower both which are fully tiled throughout.