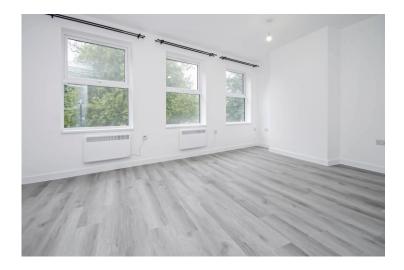

## Accommodation

Accommodation briefly comprises communal stairs to the first floor via a side/ rear service road. Own front door leads to the entrance hall with doors to the modern fitted kitchen with a range of base and eye level units, electric cooker, washing machine and fridge freezer. There is a spacious lounge and one of the double bedrooms. Stairs lead to the landing which has doors to two further bedrooms, a modern bathroom and a separate WC with a modern shower both which are fully tiled throughout.