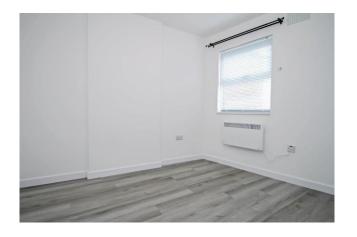

## Accommodation

Accommodation briefly comprises communal stairs to the first floor via a side/ rear service road. Own front door leads to the entrance hall with doors to the modern fitted kitchen with a range of base and eye level units, electric cooker, washing machine and fridge freezer. There is a spacious lounge and one of the double bedrooms. Stairs lead to the landing which has doors to two further bedrooms, a modern bathroom and a separate WC with a modern shower both which are fully tiled throughout.