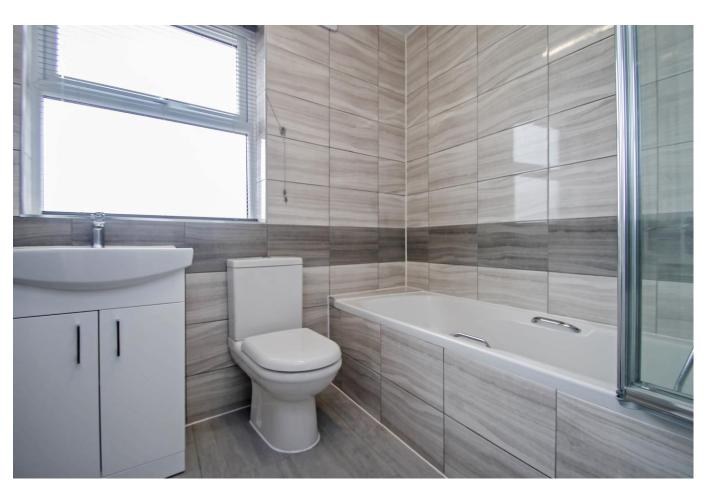

## Accommodation

Accommodation briefly comprises communal stairs to the first floor via a side/ rear service road. Own front door leads to the entrance hall with doors to the modern fitted kitchen with a range of base and eye level units, electric cooker, washing machine and fridge freezer. There is a spacious lounge and one of the double bedrooms. Stairs lead to the landing which has doors to two further bedrooms, a modern bathroom and a separate WC with a modern shower both which are fully tiled throughout.