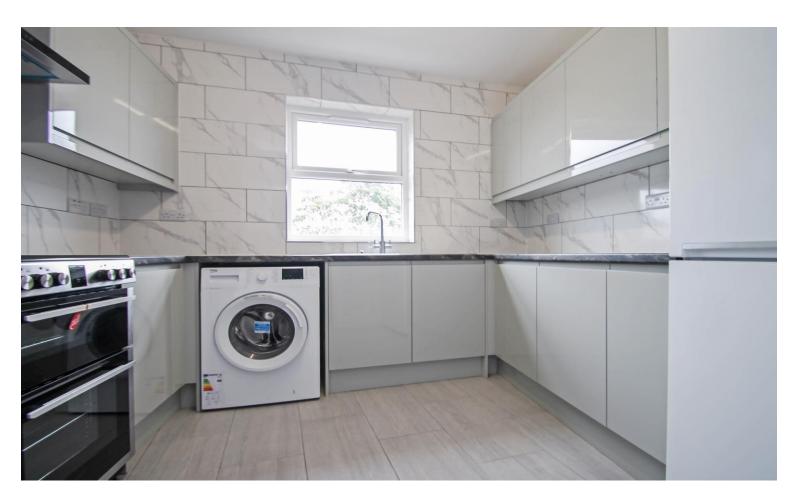

## Accommodation

Accommodation briefly comprises communal stairs to the first floor via a side/ rear service road. Own front door leads to the entrance hall with doors to the modern fitted kitchen with a range of base and eye level units, electric cooker, washing machine and fridge freezer. There is a spacious lounge and one of the double bedrooms. Stairs lead to the landing which has doors to two further bedrooms, a modern bathroom and a separate WC with a modern shower both which are fully tiled throughout.