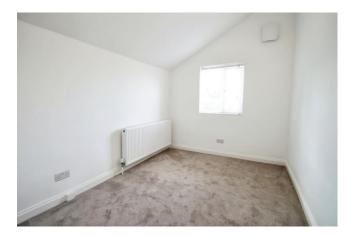

## Accommodation

Accommodation briefly comprises an entrance hallway with stairs to the first floor and doors to the front aspect lounge and second reception room which leads to the kitchen/breakfast room. The kitchen has a range of base and eye level units, built-in electric oven, fitted gas hob, washing machine, dishwasher, fridge freezer and a double glazed door to the rear garden. To the first floor there are three double bedrooms and a family bathroom. Outside there is off street parking for 1 car and an approximate 80' rear garden which is mainly lawn with a patio area and gated side access.