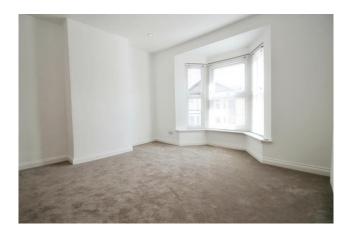

## Accommodation

Accommodation briefly comprises an entrance hallway with stairs to the first floor and doors to the front aspect lounge and second reception room which leads to the kitchen/breakfast room. The kitchen has a range of base and eye level units, built-in electric oven, fitted gas hob, washing machine, dishwasher, fridge freezer and a double glazed door to the rear garden. To the first floor there are three double bedrooms and a family bathroom. Outside there is off street parking for 1 car and an approximate 80' rear garden which is mainly lawn with a patio area and gated side access.