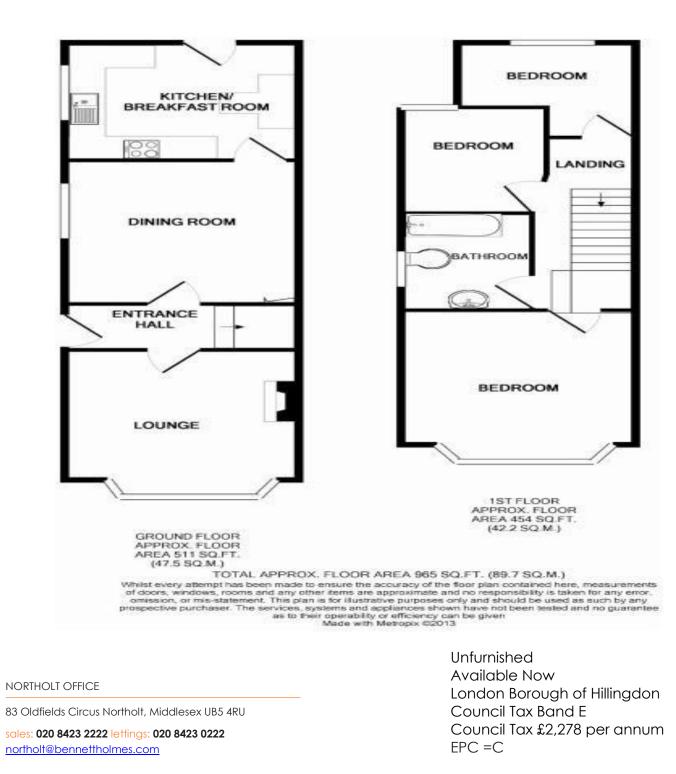

## Accommodation

Accommodation briefly comprises an entrance hallway with stairs to the first floor and doors to the front aspect lounge and second reception room which leads to the kitchen/breakfast room. The kitchen has a range of base and eye level units, built-in electric oven, fitted gas hob, washing machine, dishwasher, fridge freezer and a double glazed door to the rear garden. To the first floor there are three double bedrooms and a family bathroom. Outside there is off street parking for 1 car and an approximate 80' rear garden which is mainly lawn with a patio area and gated side access.