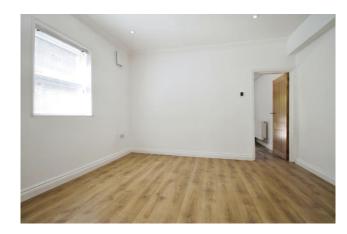

## Accommodation

Accommodation briefly comprises an entrance hallway with stairs to the first floor and doors to the front aspect lounge and second reception room which leads to the kitchen/breakfast room. The kitchen has a range of base and eye level units, built-in electric oven, fitted gas hob, washing machine, dishwasher, fridge freezer and a double glazed door to the rear garden. To the first floor there are three double bedrooms and a family bathroom. Outside there is off street parking for 1 car and an approximate 80' rear garden which is mainly lawn with a patio area and gated side access.