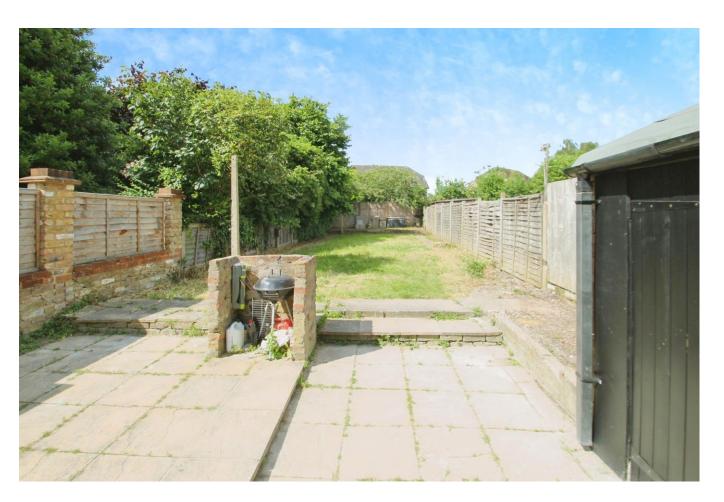

## Accommodation

Accommodation briefly comprises an entrance hallway with stairs to the first floor and doors to the front aspect lounge and second reception room which leads to the kitchen/breakfast room. The kitchen has a range of base and eye level units, built-in electric oven, fitted gas hob, washing machine, dishwasher, fridge freezer and a double glazed door to the rear garden. To the first floor there are three double bedrooms and a family bathroom. Outside there is off street parking for 1 car and an approximate 80' rear garden which is mainly lawn with a patio area and gated side access.