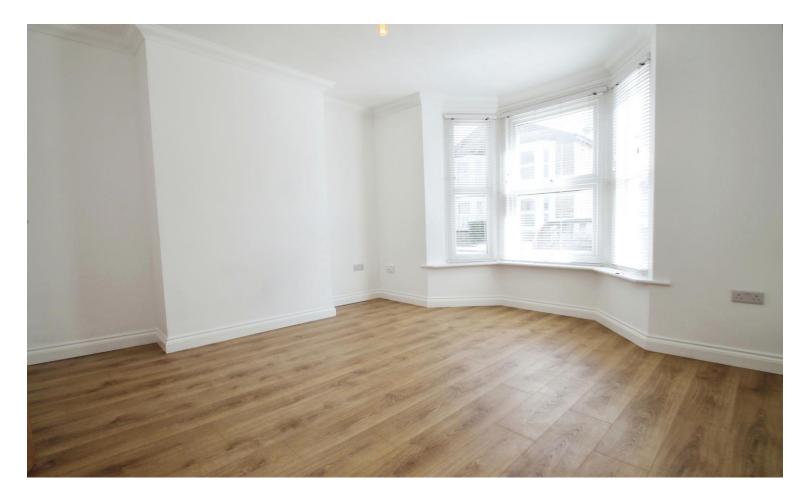

## Accommodation

Accommodation briefly comprises an entrance hallway with stairs to the first floor and doors to the front aspect lounge and second reception room which leads to the kitchen/breakfast room. The kitchen has a range of base and eye level units, built-in electric oven, fitted gas hob, washing machine, dishwasher, fridge freezer and a double glazed door to the rear garden. To the first floor there are three double bedrooms and a family bathroom. Outside there is off street parking for 1 car and an approximate 80' rear garden which is mainly lawn with a patio area and gated side access.