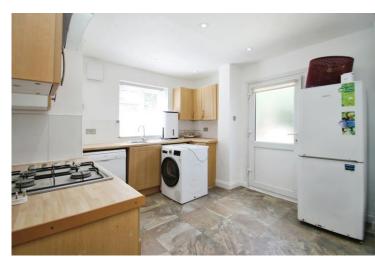

## Accommodation

Accommodation briefly comprises an entrance hallway with stairs to the first floor and doors to the front aspect lounge and second reception room which leads to the kitchen/breakfast room. The kitchen has a range of base and eye level units, built-in electric oven, fitted gas hob, washing machine, dishwasher, fridge freezer and a double glazed door to the rear garden. To the first floor there are three double bedrooms and a family bathroom. Outside there is off street parking for 1 car and an approximate 80' rear garden which is mainly lawn with a patio area and gated side access.