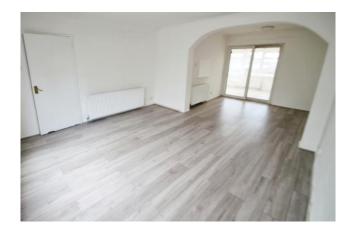

## Accommodation

The accommodation briefly comprises a porch opening to the front door. The front door opens to the entrance hall with a door to the storage room, the through lounge and the kitchen. The through lounge has a double glazed sliding door to the lean to extension, The lean to extension has patio doors to the rear garden. The new modern kitchen is fitted with wall and base level units, a sink and drainer, an integrated 4 ring electric hob with an overhead extractor hood. There is space for an oven, fridge/ freezer and there is plumbing for a washing machine. From the kitchen there is a double glazed door to the rear garden. Stairs lead to the first floor landing with doors to three bedrooms and the new modern bathroom. There are two double bedrooms and one single bedroom. The new bathroom has a white three piece suite; hand wash basin, bath and WC. With new part tiled walls and flooring. Outside the property are front and rear gardens.