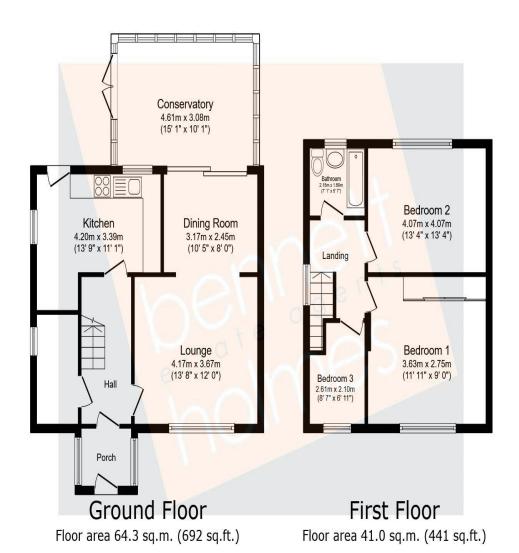

TOTAL: 105.3 sq.m. (1,133 sq.ft.)

This floor plan is for illustrative purposes only. It is not drawn to scale. Any measurements, floor areas (including any total floor area), openings and orientations are approximate. No details are guaranteed, they cannot be relied upon for any purpose and do not form any part of any agreement. No liability is taken for any error, omission or misstatement. A party must rely upon its own inspection(s). Powered by www.Propertybox.io