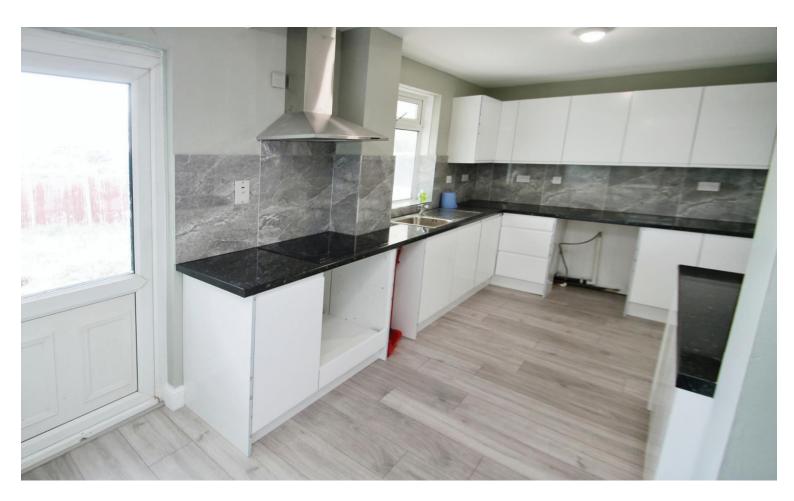

## Accommodation

The accommodation briefly comprises a porch opening to the front door. The front door opens to the entrance hall with a door to the storage room, the through lounge and the kitchen. The through lounge has a double glazed sliding door to the lean to extension, The lean to extension has patio doors to the rear garden. The new modern kitchen is fitted with wall and base level units, a sink and drainer, an integrated 4 ring electric hob with an overhead extractor hood. There is space for an oven, fridge/ freezer and there is plumbing for a washing machine. From the kitchen there is a double glazed door to the rear garden. Stairs lead to the first floor landing with doors to three bedrooms and the new modern bathroom. There are two double bedrooms and one single bedroom. The new bathroom has a white three piece suite; hand wash basin, bath and WC. With new part tiled walls and flooring. Outside the property are front and rear gardens.