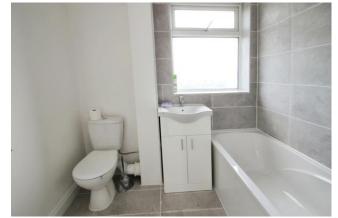

## Accommodation

The accommodation briefly comprises a porch opening to the front door. The front door opens to the entrance hall with a door to the storage room, the through lounge and the kitchen. The through lounge has a double glazed sliding door to the lean to extension, The lean to extension has patio doors to the rear garden. The new modern kitchen is fitted with wall and base level units, a sink and drainer, an integrated 4 ring electric hob with an overhead extractor hood. There is space for an oven, fridge/ freezer and there is plumbing for a washing machine. From the kitchen there is a double glazed door to the rear garden. Stairs lead to the first floor landing with doors to three bedrooms and the new modern bathroom. There are two double bedrooms and one single bedroom. The new bathroom has a white three piece suite; hand wash basin, bath and WC. With new part tiled walls and flooring. Outside the property are front and rear gardens.