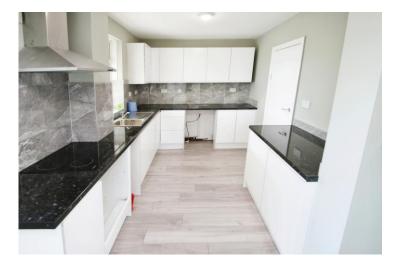

## Accommodation

The accommodation briefly comprises a porch opening to the front door. The front door opens to the entrance hall with a door to the storage room, the through lounge and the kitchen. The through lounge has a double glazed sliding door to the lean to extension, The lean to extension has patio doors to the rear garden. The new modern kitchen is fitted with wall and base level units, a sink and drainer, an integrated 4 ring electric hob with an overhead extractor hood. There is space for an oven, fridge/ freezer and there is plumbing for a washing machine. From the kitchen there is a double glazed door to the rear garden. Stairs lead to the first floor landing with doors to three bedrooms and the new modern bathroom. There are two double bedrooms and one single bedroom. The new bathroom has a white three piece suite; hand wash basin, bath and WC. With new part tiled walls and flooring. Outside the property are front and rear gardens.