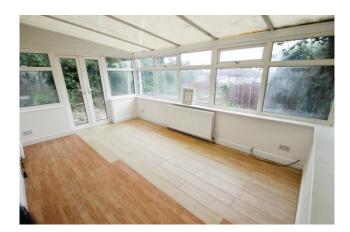

## Accommodation

The accommodation briefly comprises a porch opening to the front door. The front door opens to the entrance hall with a door to the storage room, the through lounge and the kitchen. The through lounge has a double glazed sliding door to the lean to extension, The lean to extension has patio doors to the rear garden. The new modern kitchen is fitted with wall and base level units, a sink and drainer, an integrated 4 ring electric hob with an overhead extractor hood. There is space for an oven, fridge/ freezer and there is plumbing for a washing machine. From the kitchen there is a double glazed door to the rear garden. Stairs lead to the first floor landing with doors to three bedrooms and the new modern bathroom. There are two double bedrooms and one single bedroom. The new bathroom has a white three piece suite; hand wash basin, bath and WC. With new part tiled walls and flooring. Outside the property are front and rear gardens.