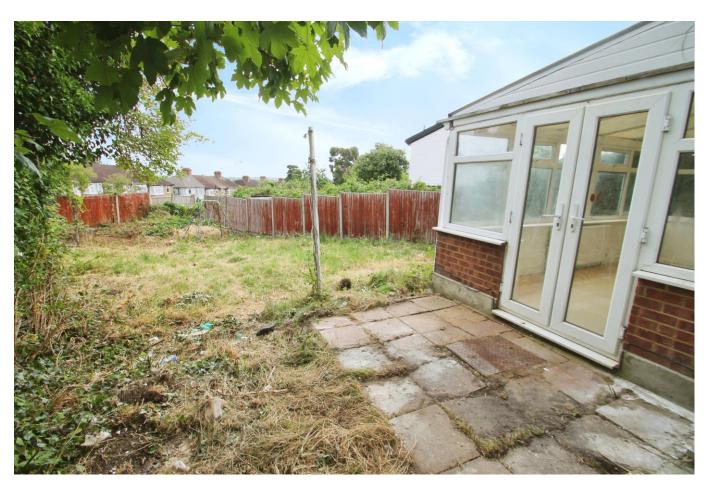

## Newnham Close Northolt UB5 4LH

Price Guide: £450,000

Bennett Holmes are pleased to offer this newly refurbished, three bedroom semi detached freehold house. The property is a 'BISF' construction, situated on a residential close near Oldfield Circus. Local transport links and schools are close by. Other benefits include a lean to extension, a through lounge, a new modern kitchen and bathroom, double glazed windows, gas central heating, front and rear gardens, potential to extend STPP and no upper chain.

## Accommodation

The accommodation briefly comprises a porch opening to the front door. The front door opens to the entrance hall with a door to the storage room, the through lounge and the kitchen. The through lounge has a double glazed sliding door to the lean to extension, The lean to extension has patio doors to the rear garden. The new modern kitchen is fitted with wall and base level units, a sink and drainer, an integrated 4 ring electric hob with an overhead extractor hood. There is space for an oven, fridge/ freezer and there is plumbing for a washing machine. From the kitchen there is a double glazed door to the rear garden. Stairs lead to the first floor landing with doors to three bedrooms and the new modern bathroom. There are two double bedrooms and one single bedroom. The new bathroom has a white three piece suite; hand wash basin, bath and WC. With new part tiled walls and flooring. Outside the property are front and rear gardens.