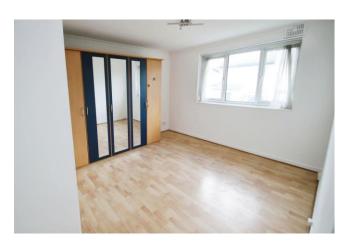

## Accommodation

The accommodation briefly comprises a porch opening to the front door. The front door opens to the entrance hall with a door to the storage room, the through lounge and the kitchen. The through lounge has a double glazed sliding door to the lean to extension, The lean to extension has patio doors to the rear garden. The new modern kitchen is fitted with wall and base level units, a sink and drainer, an integrated 4 ring electric hob with an overhead extractor hood. There is space for an oven, fridge/ freezer and there is plumbing for a washing machine. From the kitchen there is a double glazed door to the rear garden. Stairs lead to the first floor landing with doors to three bedrooms and the new modern bathroom. There are two double bedrooms and one single bedroom. The new bathroom has a white three piece suite; hand wash basin, bath and WC. With new part tiled walls and flooring. Outside the property are front and rear gardens.