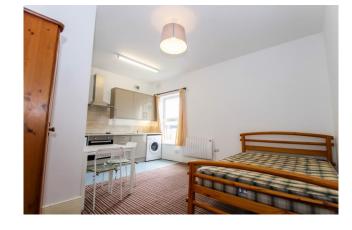

## Accommodation

This bright first floor studio flat is ideally placed for those who are looking for access into Pinner, North Harrow and Hatch End. Accommodation comprises, communal front door leading to communal hallway, own front door to: studio room with double glazed window overlooking the communal garden, open plan to modern kitchen comprising washing machine, under counter fridge with freezer box, electric oven and hob with stainless steel extractor hood over. Shower room with shower cubical, WC and wash hand basin. Benefits include electric heating and communal garden.