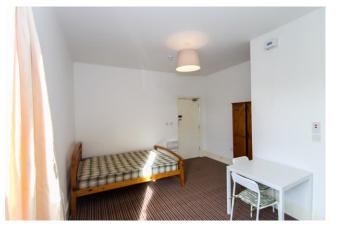

## Accommodation

This bright first floor studio flat is ideally placed for those who are looking for access into Pinner, North Harrow and Hatch End. Accommodation comprises, communal front door leading to communal hallway, own front door to: studio room with double glazed window overlooking the communal garden, open plan to modern kitchen comprising washing machine, under counter fridge with freezer box, electric oven and hob with stainless steel extractor hood over. Shower room with shower cubical, WC and wash hand basin. Benefits include electric heating and communal garden.