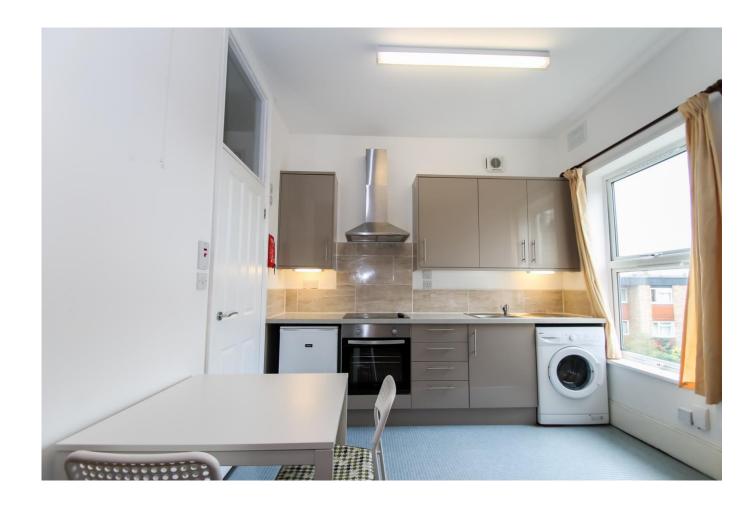

## Accommodation

This bright first floor studio flat is ideally placed for those who are looking for access into Pinner, North Harrow and Hatch End. Accommodation comprises, communal front door leading to communal hallway, own front door to: studio room with double glazed window overlooking the communal garden, open plan to modern kitchen comprising washing machine, under counter fridge with freezer box, electric oven and hob with stainless steel extractor hood over. Shower room with shower cubical, WC and wash hand basin. Benefits include electric heating and communal garden.