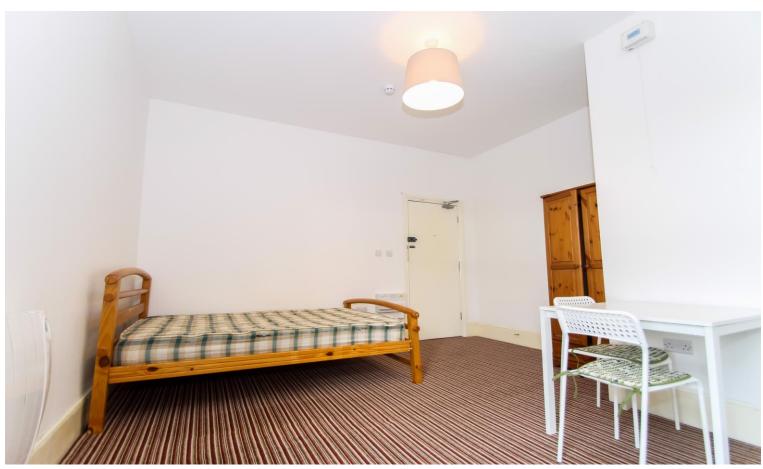

## Accommodation

This bright first floor studio flat is ideally placed for those who are looking for access into Pinner, North Harrow and Hatch End. Accommodation comprises, communal front door leading to communal hallway, own front door to: studio room with double glazed window overlooking the communal garden, open plan to modern kitchen comprising washing machine, under counter fridge with freezer box, electric oven and hob with stainless steel extractor hood over. Shower room with shower cubical, WC and wash hand basin. Benefits include electric heating and communal garden.