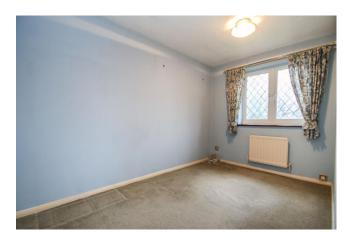

## Accommodation

The accommodation briefly comprises an enclosed double glazed porch with inner double glazed front door to the entrance lobby which has stairs to the first floor landing and a door to the lounge. The front aspect lounge has a built-in under stairs storage cupboard and a door to the kitchen/diner. The kitchen diner has a range of base and eye level units, a single drainer sink unit, built-in electric oven, fitted electric hob with extractor hood, an integrated fridge freezer and plumbing for a washing machine. The dining area has a double glazed door to the rear garden. To the first floor there are two double bedrooms with the main bedroom having a range of fitted wardrobes and the family bathroom which comprises a three piece suite to include a panel enclosed bath with mixer tap and shower attachment, wash hand basin and low level w.c. Outside there is a small frontage, off street parking via own drive leading to the garage and a rear garden measuring approximately 45' which is mainly laid to lawn with a patio area.