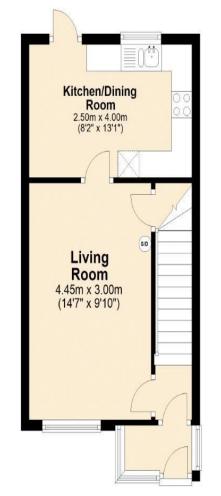

## Marsworth Close Hayes UB4 9SZ

Price Guide: £470,000

First Floor Approx. 27.8 sq. metres (299.2 sq. feet)

### Total area: approx. 57.6 sq. metres (619.7 sq. feet)

This plan is for illustration purposes only and should be used as such by any prospective purchaser. Whilst every attempt has been made to ensure the accuracy of the floor plan contained here, measurements of doors, windows, rooms and any other items are approximate and no responsibility is taken for any error, omission or mis-statement. Plan produced using PlanUp.

## Accommodation

The accommodation briefly comprises an enclosed double glazed porch with inner double glazed front door to the entrance lobby which has stairs to the first floor landing and a door to the lounge. The front aspect lounge has a built-in under stairs storage cupboard and a door to the kitchen/diner. The kitchen diner has a range of base and eye level units, a single drainer sink unit, built-in electric oven, fitted electric hob with extractor hood, an integrated fridge freezer and plumbing for a washing machine. The dining area has a double glazed door to the rear garden. To the first floor there are two double bedrooms with the main bedroom having a range of fitted wardrobes and the family bathroom which comprises a three piece suite to include a panel enclosed bath with mixer tap and shower attachment, wash hand basin and low level w.c. Outside there is a small frontage, off street parking via own drive leading to the garage and a rear garden measuring approximately 45' which is mainly laid to lawn with a patio area.