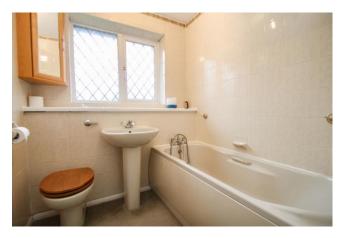

## Accommodation

The accommodation briefly comprises an enclosed double glazed porch with inner double glazed front door to the entrance lobby which has stairs to the first floor landing and a door to the lounge. The front aspect lounge has a built-in under stairs storage cupboard and a door to the kitchen/diner. The kitchen diner has a range of base and eye level units, a single drainer sink unit, built-in electric oven, fitted electric hob with extractor hood, an integrated fridge freezer and plumbing for a washing machine. The dining area has a double glazed door to the rear garden. To the first floor there are two double bedrooms with the main bedroom having a range of fitted wardrobes and the family bathroom which comprises a three piece suite to include a panel enclosed bath with mixer tap and shower attachment, wash hand basin and low level w.c. Outside there is a small frontage, off street parking via own drive leading to the garage and a rear garden measuring approximately 45' which is mainly laid to lawn with a patio area.