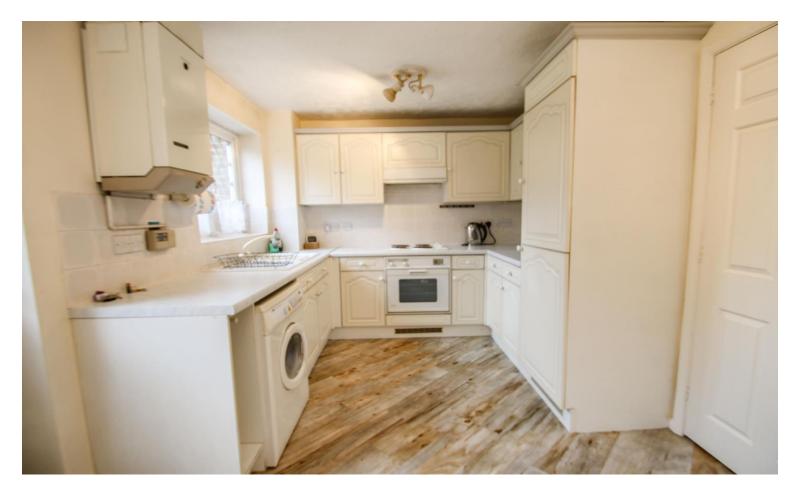

## Accommodation

The accommodation briefly comprises an enclosed double glazed porch with inner double glazed front door to the entrance lobby which has stairs to the first floor landing and a door to the lounge. The front aspect lounge has a built-in under stairs storage cupboard and a door to the kitchen/diner. The kitchen diner has a range of base and eye level units, a single drainer sink unit, built-in electric oven, fitted electric hob with extractor hood, an integrated fridge freezer and plumbing for a washing machine. The dining area has a double glazed door to the rear garden. To the first floor there are two double bedrooms with the main bedroom having a range of fitted wardrobes and the family bathroom which comprises a three piece suite to include a panel enclosed bath with mixer tap and shower attachment, wash hand basin and low level w.c. Outside there is a small frontage, off street parking via own drive leading to the garage and a rear garden measuring approximately 45' which is mainly laid to lawn with a patio area.