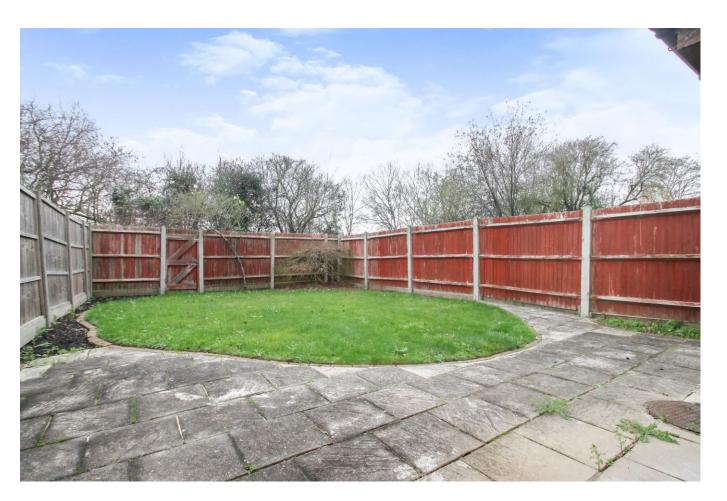

## Accommodation

The accommodation briefly comprises an enclosed double glazed porch with inner double glazed front door to the entrance lobby which has stairs to the first floor landing and a door to the lounge. The front aspect lounge has a built-in under stairs storage cupboard and a door to the kitchen/diner. The kitchen diner has a range of base and eye level units, a single drainer sink unit, built-in electric oven, fitted electric hob with extractor hood, an integrated fridge freezer and plumbing for a washing machine. The dining area has a double glazed door to the rear garden. To the first floor there are two double bedrooms with the main bedroom having a range of fitted wardrobes and the family bathroom which comprises a three piece suite to include a panel enclosed bath with mixer tap and shower attachment, wash hand basin and low level w.c. Outside there is a small frontage, off street parking via own drive leading to the garage and a rear garden measuring approximately 45' which is mainly laid to lawn with a patio area.