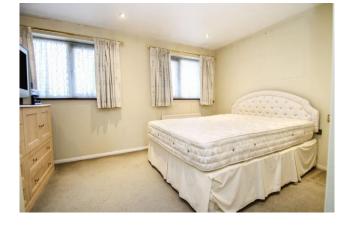

## Accommodation

The accommodation briefly comprises an enclosed double glazed porch with inner double glazed front door to the entrance lobby which has stairs to the first floor landing and a door to the lounge. The front aspect lounge has a built-in under stairs storage cupboard and a door to the kitchen/diner. The kitchen diner has a range of base and eye level units, a single drainer sink unit, built-in electric oven, fitted electric hob with extractor hood, an integrated fridge freezer and plumbing for a washing machine. The dining area has a double glazed door to the rear garden. To the first floor there are two double bedrooms with the main bedroom having a range of fitted wardrobes and the family bathroom which comprises a three piece suite to include a panel enclosed bath with mixer tap and shower attachment, wash hand basin and low level w.c. Outside there is a small frontage, off street parking via own drive leading to the garage and a rear garden measuring approximately 45' which is mainly laid to lawn with a patio area.