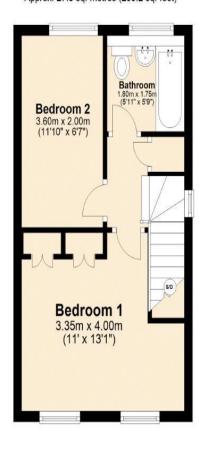

## Marsworth Close Hayes UB4 9SZ

Price Guide: £470,000

First Floor Approx. 27.8 sq. metres (299.2 sq. feet)

### Total area: approx. 57.6 sq. metres (619.7 sq. feet)

This plan is for illustration purposes only and should be used as such by any prospective purchaser. Whilst every attempt has been made to ensure the accuracy of the floor plan contained here, measurements of doors, windows, rooms and any other items are approximate and no responsibility is taken for any error, omission or mis-statement. Plan produced using PlanUp.

## Accommodation

The accommodation briefly comprises an enclosed double glazed porch with inner double glazed front door to the entrance lobby which has stairs to the first floor landing and a door to the lounge. The front aspect lounge has a built-in under stairs storage cupboard and a door to the kitchen/diner. The kitchen diner has a range of base and eye level units, a single drainer sink unit, built-in electric oven, fitted electric hob with extractor hood, an integrated fridge freezer and plumbing for a washing machine. The dining area has a double glazed door to the rear garden. To the first floor there are two double bedrooms with the main bedroom having a range of fitted wardrobes and the family bathroom which comprises a three piece suite to include a panel enclosed bath with mixer tap and shower attachment, wash hand basin and low level w.c. Outside there is a small frontage, off street parking via own drive leading to the garage and a rear garden measuring approximately 45' which is mainly laid to lawn with a patio area.