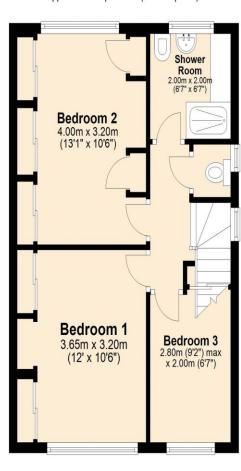

#### First Floor

Approx. 41.4 sq. metres (445.6 sq. feet)

### Total area: approx. 82.5 sq. metres (887.7 sq. feet)

This plan is for illustration purposes only and should be used as such by any prospective purchaser. Whilst every attempt has been made to ensure the accuracy of the floor plan contained here, measurements of doors, windows, rooms and any other items are approximate and no responsibility is taken for any error, omission or mis-statement.

Plan produced using PlanUp.

NORTHOLT OFFICE

83 Oldfields Circus Northolt, Middlesex UB5 4RU

sales: 020 8423 2222 lettings: 020 8423 0222

northolt@bennettholmes.com

Freehold
Borough of Ealing
Council Tax Band D
Council Tax £1,948 per annum
EPC =D