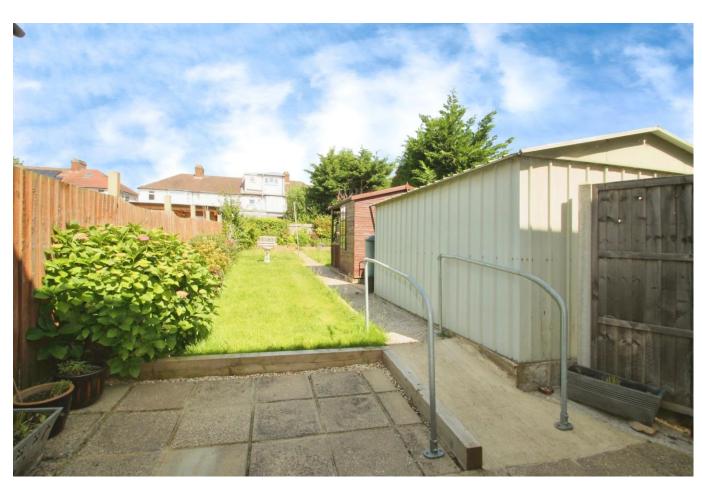

## Carr Road Northolt UB5 4RF

Price Guide: £520,000

Bennett Holmes are delighted to offer this three bedroom semi detached family home situated in a popular, residential location in Northolt. The property is situated just a few minutes walk to Oldfields Circus shopping parade and bus links. The property is 0.7 miles to Northolt's Central Line station and shopping facilities on the high street. Local schools are also nearby. Other benefits include two reception rooms, downstairs w.c., double glazing, gas central heating, off street parking and a well maintained rear garden measuring approximately 75'. There is also the added advantage of no upper chain.

## Accommodation

The accommodation briefly comprises a double glazed front door to an entrance porch with inner door to the front reception room which has stairs to the first floor and a doorway to an inner lobby. From here there are doors to a downstairs w.c., the rear reception rooms with sliding double glazed patio doors to the garden and the fitted kitchen. The kitchen comprises a range of base and eye level units, plumbing for a washing machine, a built-in electric oven with fitted gas hob and extractor hood, space for a fridge freezer and a double glazed door to the garden. To the first floor there are three bedrooms with the main bedroom having fitted wardrobes, bedroom 2 has a cupboard housing the wall mounted boiler and there is also a built in cupboard to bedroom 3. There is a family shower room with shower cubicle and Mira shower unit, wash hand basin and bidet. There is also a separate w.c. Outside there is off street parking to the front, a shared drive and a well maintained rear garden measuring approximately 75' which is mainly lawn with shrub and flower borders, a patio area and two storage sheds.