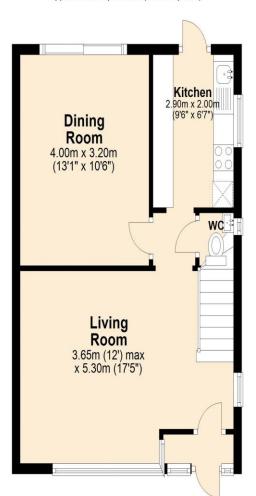

#### **Ground Floor**

Approx. 41.1 sq. metres (442.1 sq. feet)

### Total area: approx. 82.5 sq. metres (887.7 sq. feet)

This plan is for illustration purposes only and should be used as such by any prospective purchaser. Whilst every attempt has been made to ensure the accuracy of the floor plan contained here, measurements of doors, windows, rooms and any other items are approximate and no responsibility is taken for any error, omission or mis-statement.

Plan produced using PlanUp.

NORTHOLT OFFICE

83 Oldfields Circus Northolt, Middlesex UB5 4RU

sales: 020 8423 2222 lettings: 020 8423 0222

northolt@bennettholmes.com

Freehold
Borough of Ealing
Council Tax Band D
Council Tax £1,948 per annum
EPC =D