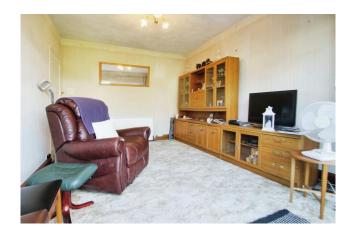

## Accommodation

The accommodation briefly comprises a double glazed front door to an entrance porch with inner door to the front reception room which has stairs to the first floor and a doorway to an inner lobby. From here there are doors to a downstairs w.c., the rear reception rooms with sliding double glazed patio doors to the garden and the fitted kitchen. The kitchen comprises a range of base and eye level units, plumbing for a washing machine, a built-in electric oven with fitted gas hob and extractor hood, space for a fridge freezer and a double glazed door to the garden. To the first floor there are three bedrooms with the main bedroom having fitted wardrobes, bedroom 2 has a cupboard housing the wall mounted boiler and there is also a built in cupboard to bedroom 3. There is a family shower room with shower cubicle and Mira shower unit, wash hand basin and bidet. There is also a separate w.c. Outside there is off street parking to the front, a shared drive and a well maintained rear garden measuring approximately 75' which is mainly lawn with shrub and flower borders, a patio area and two storage sheds.