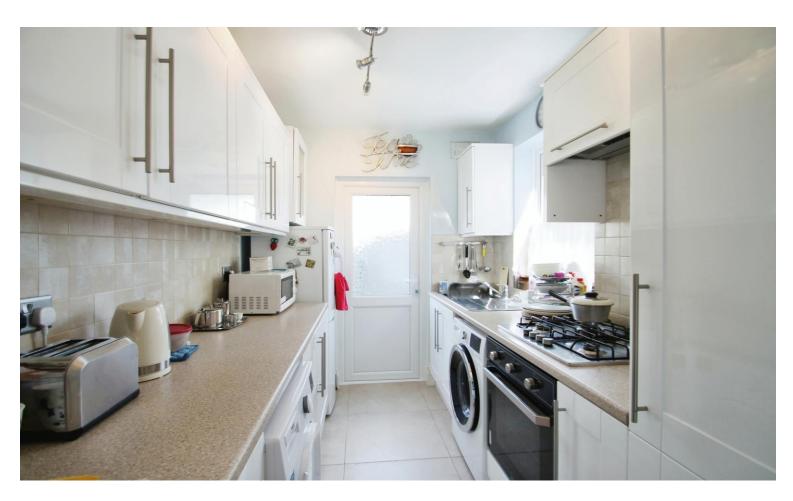

## Accommodation

The accommodation briefly comprises a double glazed front door to an entrance porch with inner door to the front reception room which has stairs to the first floor and a doorway to an inner lobby. From here there are doors to a downstairs w.c., the rear reception rooms with sliding double glazed patio doors to the garden and the fitted kitchen. The kitchen comprises a range of base and eye level units, plumbing for a washing machine, a built-in electric oven with fitted gas hob and extractor hood, space for a fridge freezer and a double glazed door to the garden. To the first floor there are three bedrooms with the main bedroom having fitted wardrobes, bedroom 2 has a cupboard housing the wall mounted boiler and there is also a built in cupboard to bedroom 3. There is a family shower room with shower cubicle and Mira shower unit, wash hand basin and bidet. There is also a separate w.c. Outside there is off street parking to the front, a shared drive and a well maintained rear garden measuring approximately 75' which is mainly lawn with shrub and flower borders, a patio area and two storage sheds.