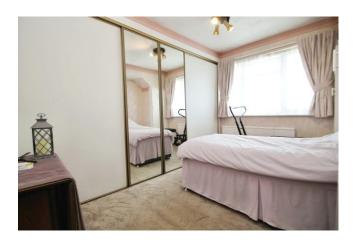

## Accommodation

The accommodation briefly comprises a double glazed front door to an entrance porch with inner door to the front reception room which has stairs to the first floor and a doorway to an inner lobby. From here there are doors to a downstairs w.c., the rear reception rooms with sliding double glazed patio doors to the garden and the fitted kitchen. The kitchen comprises a range of base and eye level units, plumbing for a washing machine, a built-in electric oven with fitted gas hob and extractor hood, space for a fridge freezer and a double glazed door to the garden. To the first floor there are three bedrooms with the main bedroom having fitted wardrobes, bedroom 2 has a cupboard housing the wall mounted boiler and there is also a built in cupboard to bedroom 3. There is a family shower room with shower cubicle and Mira shower unit, wash hand basin and bidet. There is also a separate w.c. Outside there is off street parking to the front, a shared drive and a well maintained rear garden measuring approximately 75' which is mainly lawn with shrub and flower borders, a patio area and two storage sheds.