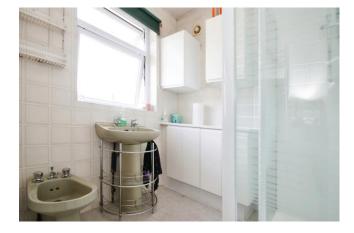

## Accommodation

The accommodation briefly comprises a double glazed front door to an entrance porch with inner door to the front reception room which has stairs to the first floor and a doorway to an inner lobby. From here there are doors to a downstairs w.c., the rear reception rooms with sliding double glazed patio doors to the garden and the fitted kitchen. The kitchen comprises a range of base and eye level units, plumbing for a washing machine, a built-in electric oven with fitted gas hob and extractor hood, space for a fridge freezer and a double glazed door to the garden. To the first floor there are three bedrooms with the main bedroom having fitted wardrobes, bedroom 2 has a cupboard housing the wall mounted boiler and there is also a built in cupboard to bedroom 3. There is a family shower room with shower cubicle and Mira shower unit, wash hand basin and bidet. There is also a separate w.c. Outside there is off street parking to the front, a shared drive and a well maintained rear garden measuring approximately 75' which is mainly lawn with shrub and flower borders, a patio area and two storage sheds.