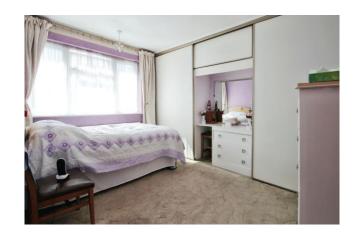

## Accommodation

The accommodation briefly comprises a double glazed front door to an entrance porch with inner door to the front reception room which has stairs to the first floor and a doorway to an inner lobby. From here there are doors to a downstairs w.c., the rear reception rooms with sliding double glazed patio doors to the garden and the fitted kitchen. The kitchen comprises a range of base and eye level units, plumbing for a washing machine, a built-in electric oven with fitted gas hob and extractor hood, space for a fridge freezer and a double glazed door to the garden. To the first floor there are three bedrooms with the main bedroom having fitted wardrobes, bedroom 2 has a cupboard housing the wall mounted boiler and there is also a built in cupboard to bedroom 3. There is a family shower room with shower cubicle and Mira shower unit, wash hand basin and bidet. There is also a separate w.c. Outside there is off street parking to the front, a shared drive and a well maintained rear garden measuring approximately 75' which is mainly lawn with shrub and flower borders, a patio area and two storage sheds.