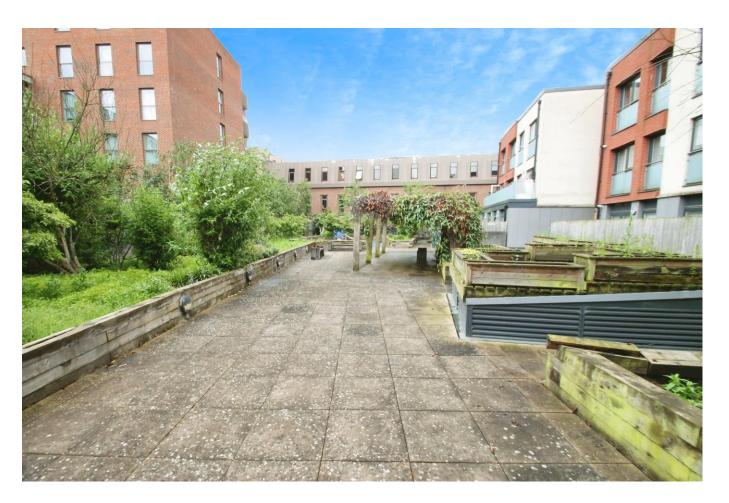

#### Accommodation

Accessed via a communal entrance with stairs and lift to all floors the flat is situated on the first floor. Accommodation briefly comprises an entrance hall with large built-in storage cupboard and doors to all rooms. The lounge is open plan to the modern fitted kitchen and a double glazed door accessing the private patio garden. The modern fitted kitchen includes a range of base and eye level units, space for a fridge freezer, integrated washing machine, a built in electric oven, fitted gas hob and a stainless steel extractor hood. The double bedroom also has a double glazed door with direct access to the private patio garden and there is a modern bathroom which comprises a three piece white suite. Outside there is a private patio garden, communal gardens and underground gated parking which the current owner rents at a nominal annual fee and should be able to be transferred to the new owner.