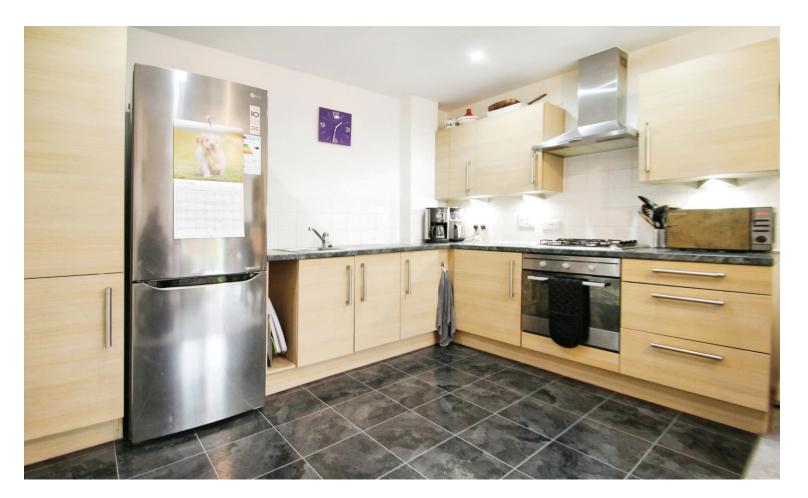

#### Accommodation

Accessed via a communal entrance with stairs and lift to all floors the flat is situated on the first floor. Accommodation briefly comprises an entrance hall with large built-in storage cupboard and doors to all rooms. The lounge is open plan to the modern fitted kitchen and a double glazed door accessing the private patio garden. The modern fitted kitchen includes a range of base and eye level units, space for a fridge freezer, integrated washing machine, a built in electric oven, fitted gas hob and a stainless steel extractor hood. The double bedroom also has a double glazed door with direct access to the private patio garden and there is a modern bathroom which comprises a three piece white suite. Outside there is a private patio garden, communal gardens and underground gated parking which the current owner rents at a nominal annual fee and should be able to be transferred to the new owner.