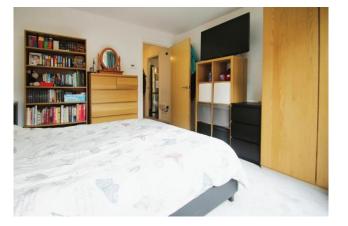

#### Accommodation

Accessed via a communal entrance with stairs and lift to all floors the flat is situated on the first floor. Accommodation briefly comprises an entrance hall with large built-in storage cupboard and doors to all rooms. The lounge is open plan to the modern fitted kitchen and a double glazed door accessing the private patio garden. The modern fitted kitchen includes a range of base and eye level units, space for a fridge freezer, integrated washing machine, a built in electric oven, fitted gas hob and a stainless steel extractor hood. The double bedroom also has a double glazed door with direct access to the private patio garden and there is a modern bathroom which comprises a three piece white suite. Outside there is a private patio garden, communal gardens and underground gated parking which the current owner rents at a nominal annual fee and should be able to be transferred to the new owner.