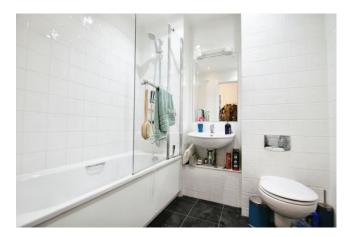

#### Accommodation

Accessed via a communal entrance with stairs and lift to all floors the flat is situated on the first floor. Accommodation briefly comprises an entrance hall with large built-in storage cupboard and doors to all rooms. The lounge is open plan to the modern fitted kitchen and a double glazed door accessing the private patio garden. The modern fitted kitchen includes a range of base and eye level units, space for a fridge freezer, integrated washing machine, a built in electric oven, fitted gas hob and a stainless steel extractor hood. The double bedroom also has a double glazed door with direct access to the private patio garden and there is a modern bathroom which comprises a three piece white suite. Outside there is a private patio garden, communal gardens and underground gated parking which the current owner rents at a nominal annual fee and should be able to be transferred to the new owner.