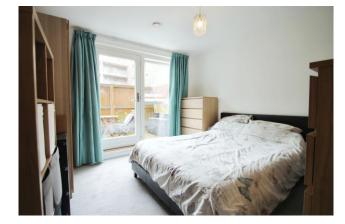

#### Accommodation

Accessed via a communal entrance with stairs and lift to all floors the flat is situated on the first floor. Accommodation briefly comprises an entrance hall with large built-in storage cupboard and doors to all rooms. The lounge is open plan to the modern fitted kitchen and a double glazed door accessing the private patio garden. The modern fitted kitchen includes a range of base and eye level units, space for a fridge freezer, integrated washing machine, a built in electric oven, fitted gas hob and a stainless steel extractor hood. The double bedroom also has a double glazed door with direct access to the private patio garden and there is a modern bathroom which comprises a three piece white suite. Outside there is a private patio garden, communal gardens and underground gated parking which the current owner rents at a nominal annual fee and should be able to be transferred to the new owner.