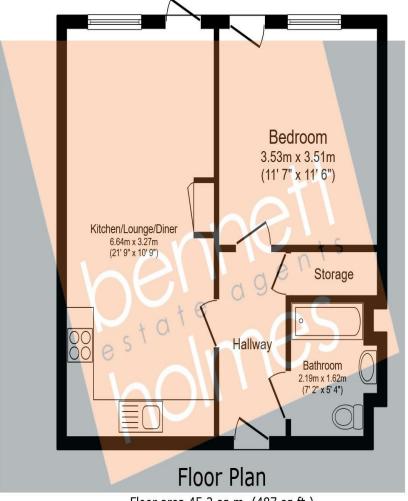

## Goodstone Court 205 Headstone Drive Harrow HA1 4FL

Price Guide: £250,000

Floor area 45.2 sq.m. (487 sq.ft.)

#### TOTAL: 45.2 sq.m. (487 sq.ft.)

This floor plan is for illustrative purposes only. It is not drawn to scale. Any measurements, floor areas (including any total floor area), openings and orientations are approximate. No details are guaranteed, they cannot be relied upon for any purpose and do not form any part of any agreement. No liability is taken for any error, omission or misstatement. A party must rely upon its own inspection(s). Powered by www.Propertybox.io