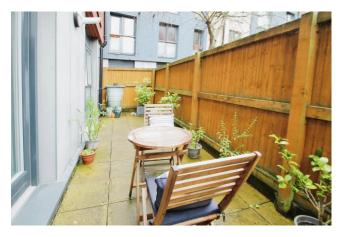

#### Accommodation

Accessed via a communal entrance with stairs and lift to all floors the flat is situated on the first floor. Accommodation briefly comprises an entrance hall with large built-in storage cupboard and doors to all rooms. The lounge is open plan to the modern fitted kitchen and a double glazed door accessing the private patio garden. The modern fitted kitchen includes a range of base and eye level units, space for a fridge freezer, integrated washing machine, a built in electric oven, fitted gas hob and a stainless steel extractor hood. The double bedroom also has a double glazed door with direct access to the private patio garden and there is a modern bathroom which comprises a three piece white suite. Outside there is a private patio garden, communal gardens and underground gated parking which the current owner rents at a nominal annual fee and should be able to be transferred to the new owner.