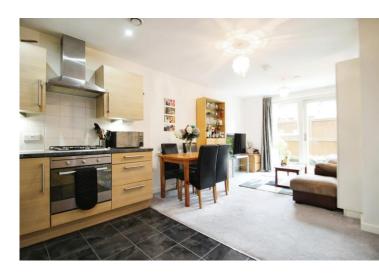

#### Accommodation

Accessed via a communal entrance with stairs and lift to all floors the flat is situated on the first floor. Accommodation briefly comprises an entrance hall with large built-in storage cupboard and doors to all rooms. The lounge is open plan to the modern fitted kitchen and a double glazed door accessing the private patio garden. The modern fitted kitchen includes a range of base and eye level units, space for a fridge freezer, integrated washing machine, a built in electric oven, fitted gas hob and a stainless steel extractor hood. The double bedroom also has a double glazed door with direct access to the private patio garden and there is a modern bathroom which comprises a three piece white suite. Outside there is a private patio garden, communal gardens and underground gated parking which the current owner rents at a nominal annual fee and should be able to be transferred to the new owner.