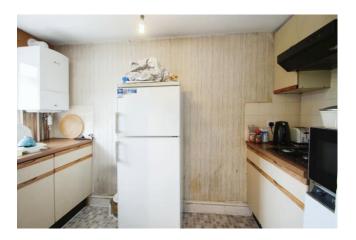

## Accommodation

Accommodation briefly comprise an entrance lobby with stairs to the first floor and a door to the front reception room. A door leads to the inner hallway with access to both the downstairs shower room and the extended rear reception room with access to the kitchen and the garden. The kitchen includes base and eye level units, a fitted gas hob and a wall mounted boiler. To the first floor are three bedrooms and a family bathroom. Outside there is off street parking to the front and a rear garden measuring approximately 60'.