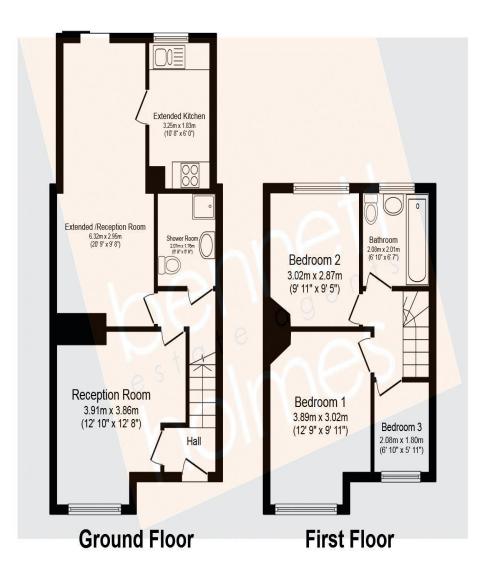

## Berkeley Avenue Greenford UB6 0NY

Price Guide: £485,000

Total floor area 77.8 m<sup>2</sup> (837 sq.ft.) approx

This plan is for illustration purposes only and may not be representative of the property. Plan not to scale. Powered by PropertyBox

## Accommodation

Accommodation briefly comprise an entrance lobby with stairs to the first floor and a door to the front reception room. A door leads to the inner hallway with access to both the downstairs shower room and the extended rear reception room with access to the kitchen and the garden. The kitchen includes base and eye level units, a fitted gas hob and a wall mounted boiler. To the first floor are three bedrooms and a family bathroom. Outside there is off street parking to the front and a rear garden measuring approximately 60'.