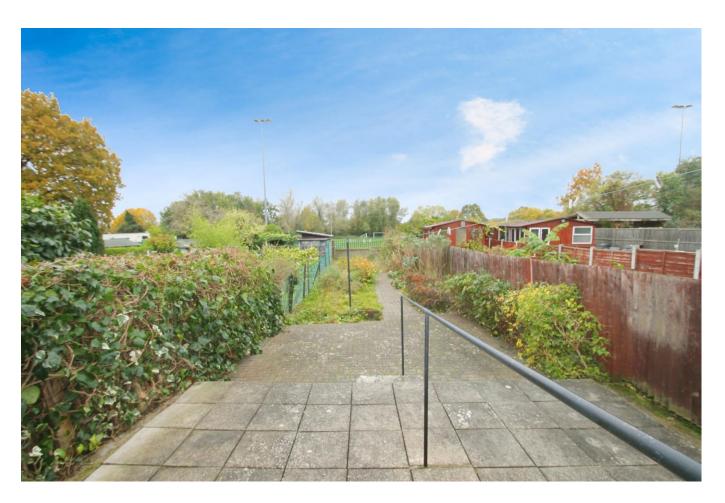

## Accommodation

Accommodation briefly comprise an entrance lobby with stairs to the first floor and a door to the front reception room. A door leads to the inner hallway with access to both the downstairs shower room and the extended rear reception room with access to the kitchen and the garden. The kitchen includes base and eye level units, a fitted gas hob and a wall mounted boiler. To the first floor are three bedrooms and a family bathroom. Outside there is off street parking to the front and a rear garden measuring approximately 60'.