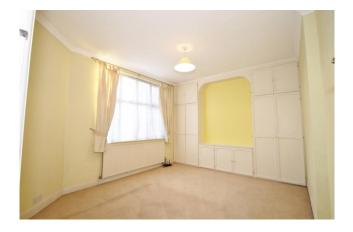

## Accommodation

Accommodation briefly comprises an entrance hallway with two large storage cupboards, reception room with real flame gas feature fireplace, fitted kitchen with gas cooker point, plumbing for washing machine and dishwasher, wall mounted combination boiler and door to rear garden, master bedroom with range of fitted wardrobes, further double bedroom and bathroom. The property further benefits from gas central heating, double glazing and lease of 150 years remaining. Outside there is ample off street parking, own private rear garden which is laid mainly to lawn with flower and shrub borders and garden shed. NB PHOTOS TAKEN BEFORE CURRENT TENANCY COMMENCED