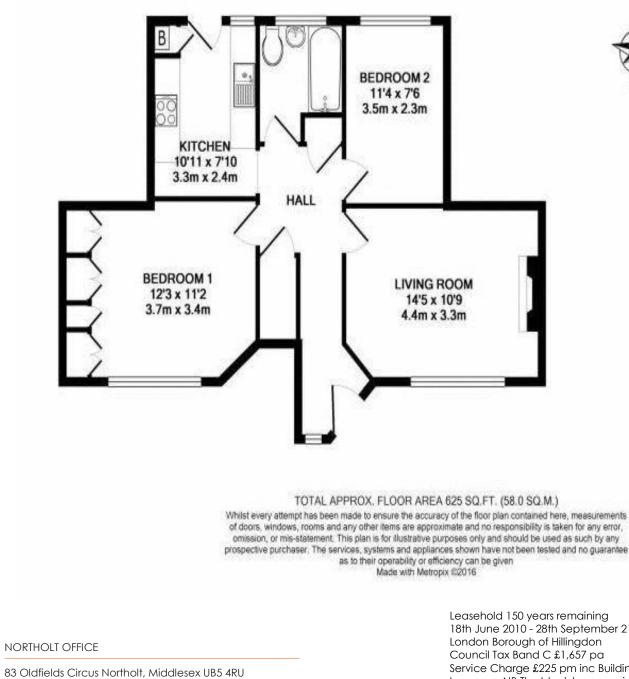

## Pinner Road Northwood HA6 1QP

Price Guide: Offers in Excess of £330,000

sales: 020 8423 2222 lettings: 020 8423 0222

northolt@bennettholmes.com

18th June 2010 - 28th September 2175 London Borough of Hillingdon Council Tax Band C £1,657 pa Service Charge £225 pm inc Buildings Insurance NB The block has experienced a subsidence claim in 2021 and has a certificate of Structural Adequacy with remedial works being conducted. EPC =C

## Accommodation

Accommodation briefly comprises an entrance hallway with two large storage cupboards, reception room with real flame gas feature fireplace, fitted kitchen with gas cooker point, plumbing for washing machine and dishwasher, wall mounted combination boiler and door to rear garden, master bedroom with range of fitted wardrobes, further double bedroom and bathroom. The property further benefits from gas central heating, double glazing and lease of 150 years remaining. Outside there is ample off street parking, own private rear garden which is laid mainly to lawn with flower and shrub borders and garden shed. NB PHOTOS TAKEN BEFORE CURRENT TENANCY COMMENCED