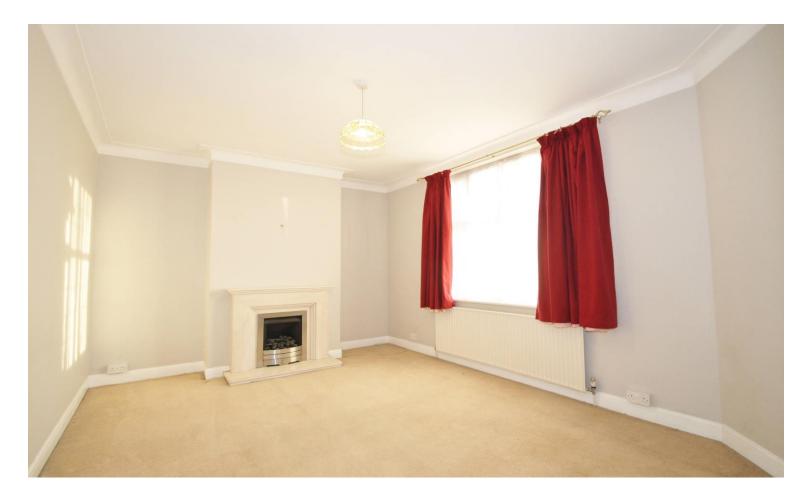

## Accommodation

Accommodation briefly comprises an entrance hallway with two large storage cupboards, reception room with real flame gas feature fireplace, fitted kitchen with gas cooker point, plumbing for washing machine and dishwasher, wall mounted combination boiler and door to rear garden, master bedroom with range of fitted wardrobes, further double bedroom and bathroom. The property further benefits from gas central heating, double glazing and lease of 150 years remaining. Outside there is ample off street parking, own private rear garden which is laid mainly to lawn with flower and shrub borders and garden shed. NB PHOTOS TAKEN BEFORE CURRENT TENANCY COMMENCED