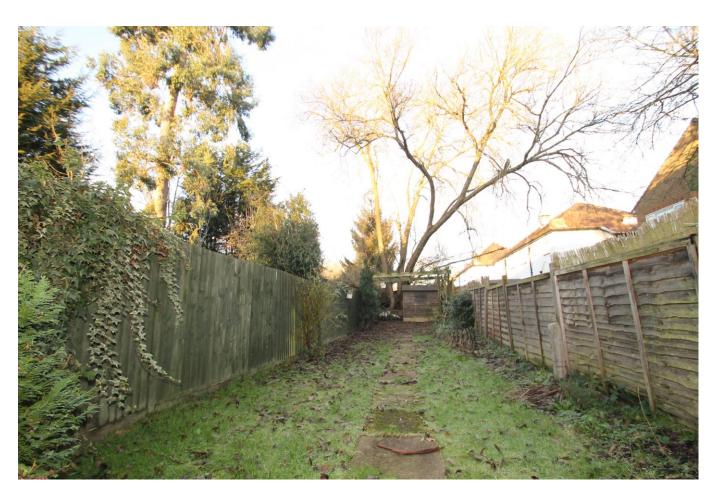

## Accommodation

Accommodation briefly comprises an entrance hallway with two large storage cupboards, reception room with real flame gas feature fireplace, fitted kitchen with gas cooker point, plumbing for washing machine and dishwasher, wall mounted combination boiler and door to rear garden, master bedroom with range of fitted wardrobes, further double bedroom and bathroom. The property further benefits from gas central heating, double glazing and lease of 150 years remaining. Outside there is ample off street parking, own private rear garden which is laid mainly to lawn with flower and shrub borders and garden shed. NB PHOTOS TAKEN BEFORE CURRENT TENANCY COMMENCED