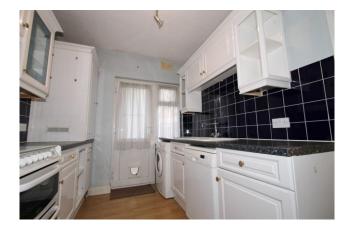

## Accommodation

Accommodation briefly comprises an entrance hallway with two large storage cupboards, reception room with real flame gas feature fireplace, fitted kitchen with gas cooker point, plumbing for washing machine and dishwasher, wall mounted combination boiler and door to rear garden, master bedroom with range of fitted wardrobes, further double bedroom and bathroom. The property further benefits from gas central heating, double glazing and lease of 150 years remaining. Outside there is ample off street parking, own private rear garden which is laid mainly to lawn with flower and shrub borders and garden shed. NB PHOTOS TAKEN BEFORE CURRENT TENANCY COMMENCED