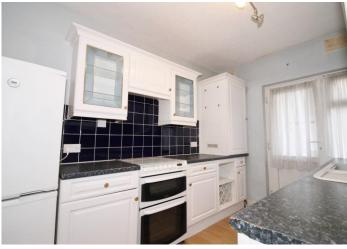

## Accommodation

Accommodation briefly comprises an entrance hallway with two large storage cupboards, reception room with real flame gas feature fireplace, fitted kitchen with gas cooker point, plumbing for washing machine and dishwasher, wall mounted combination boiler and door to rear garden, master bedroom with range of fitted wardrobes, further double bedroom and bathroom. The property further benefits from gas central heating, double glazing and lease of 150 years remaining. Outside there is ample off street parking, own private rear garden which is laid mainly to lawn with flower and shrub borders and garden shed. NB PHOTOS TAKEN BEFORE CURRENT TENANCY COMMENCED