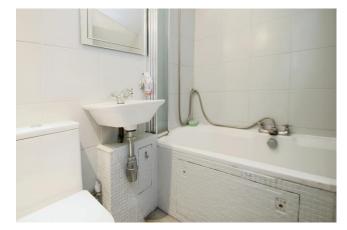

## Accommodation

The accommodation briefly comprises an own front door into the entrance hallway with wood laminate flooring leading to the front aspect double bedroom, living room and bathroom. The bathroom comprises of a panel enclosed bath with shower attachment, vanity sink unit and low level WC. The living room has wood laminate flooring, a rear aspect double glazed window and door to the rear garden. An archway from the living room leads to the kitchen which benefits from wall and base level units, a built-in electric oven, fitted electric hob with extractor hood and a wall mounted boiler. To the rear is an approximately 25' secluded decking area ideal for entertaining, and gated side access. There is also housing for the washing machine. To the front is a well presented section of garden.