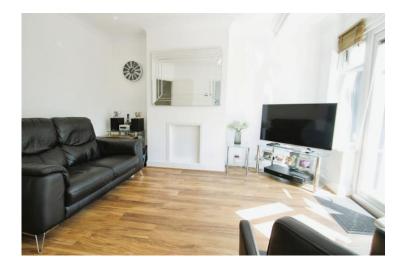

## Accommodation

The accommodation briefly comprises an own front door into the entrance hallway with wood laminate flooring leading to the front aspect double bedroom, living room and bathroom. The bathroom comprises of a panel enclosed bath with shower attachment, vanity sink unit and low level WC. The living room has wood laminate flooring, a rear aspect double glazed window and door to the rear garden. An archway from the living room leads to the kitchen which benefits from wall and base level units, a built-in electric oven, fitted electric hob with extractor hood and a wall mounted boiler. To the rear is an approximately 25' secluded decking area ideal for entertaining, and gated side access. There is also housing for the washing machine. To the front is a well presented section of garden.