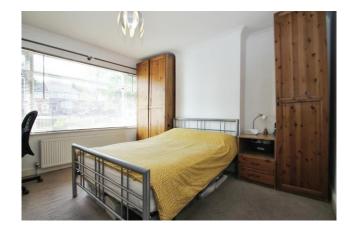

- ONE DOUBLE BEDROOM
- GROUND FLOOR MAISONETTE
- DOUBLE GLAZING
- GAS CENTRAL HEATING
- REAR GARDEN
- OWN SECTION OF FRONT GARDEN
- GOOD DECORATIVE ORDER
- LONG LEASE IN EXCESS OF 960 YEARS

The Fairway Northolt UB5 4SW

## Accommodation

The accommodation briefly comprises an own front door into the entrance hallway with wood laminate flooring leading to the front aspect double bedroom, living room and bathroom. The bathroom comprises of a panel enclosed bath with shower attachment, vanity sink unit and low level WC. The living room has wood laminate flooring, a rear aspect double glazed window and door to the rear garden. An archway from the living room leads to the kitchen which benefits from wall and base level units, a built-in electric oven, fitted electric hob with extractor hood and a wall mounted boiler. To the rear is an approximately 25' secluded decking area ideal for entertaining, and gated side access. There is also housing for the washing machine. To the front is a well presented section of garden.