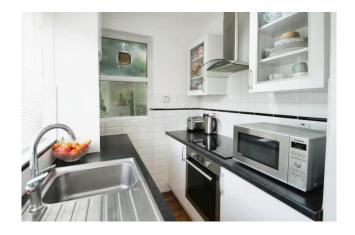

## Accommodation

The accommodation briefly comprises an own front door into the entrance hallway with wood laminate flooring leading to the front aspect double bedroom, living room and bathroom. The bathroom comprises of a panel enclosed bath with shower attachment, vanity sink unit and low level WC. The living room has wood laminate flooring, a rear aspect double glazed window and door to the rear garden. An archway from the living room leads to the kitchen which benefits from wall and base level units, a built-in electric oven, fitted electric hob with extractor hood and a wall mounted boiler. To the rear is an approximately 25' secluded decking area ideal for entertaining, and gated side access. There is also housing for the washing machine. To the front is a well presented section of garden.