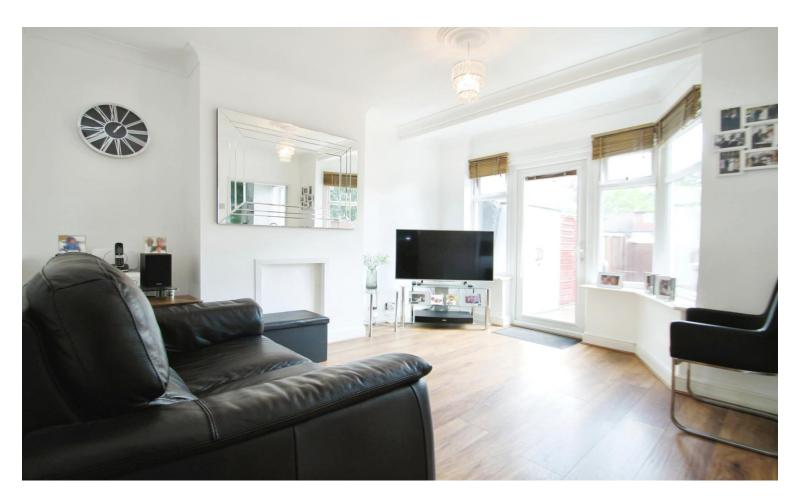

## Accommodation

The accommodation briefly comprises an own front door into the entrance hallway with wood laminate flooring leading to the front aspect double bedroom, living room and bathroom. The bathroom comprises of a panel enclosed bath with shower attachment, vanity sink unit and low level WC. The living room has wood laminate flooring, a rear aspect double glazed window and door to the rear garden. An archway from the living room leads to the kitchen which benefits from wall and base level units, a built-in electric oven, fitted electric hob with extractor hood and a wall mounted boiler. To the rear is an approximately 25' secluded decking area ideal for entertaining, and gated side access. There is also housing for the washing machine. To the front is a well presented section of garden.