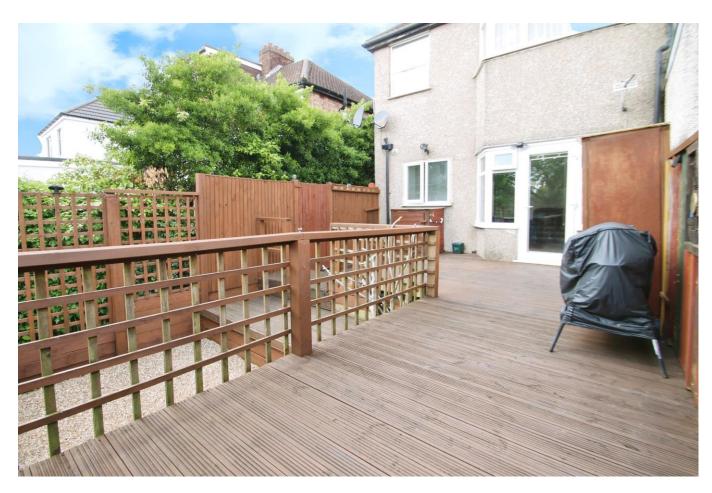

## Accommodation

The accommodation briefly comprises an own front door into the entrance hallway with wood laminate flooring leading to the front aspect double bedroom, living room and bathroom. The bathroom comprises of a panel enclosed bath with shower attachment, vanity sink unit and low level WC. The living room has wood laminate flooring, a rear aspect double glazed window and door to the rear garden. An archway from the living room leads to the kitchen which benefits from wall and base level units, a built-in electric oven, fitted electric hob with extractor hood and a wall mounted boiler. To the rear is an approximately 25' secluded decking area ideal for entertaining, and gated side access. There is also housing for the washing machine. To the front is a well presented section of garden.