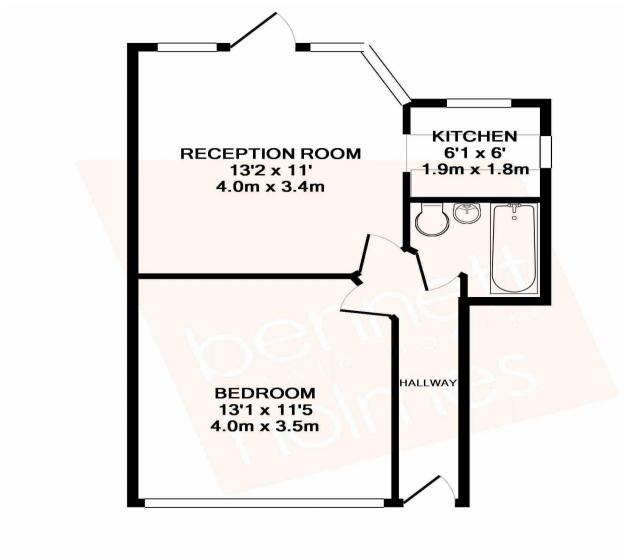

## TOTAL APPROX. FLOOR AREA 407 SQ.FT. (37.8 SQ.M.)

Whilst every attempt has been made to ensure the accuracy of the floor plan contained here, measurements of doors, windows, rooms and any other items are approximate and no responsibility is taken for any error, omission, or mis-statement. This plan is for illustrative purposes only and should be used as such by any prospective purchaser. The services, systems and appliances shown have not been tested and no guarantee as to their operability or efficiency can be given