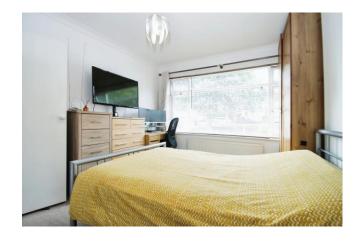

- ONE DOUBLE BEDROOM
- GROUND FLOOR MAISONETTE
- DOUBLE GLAZING
- GAS CENTRAL HEATING
- REAR GARDEN
- OWN SECTION OF FRONT GARDEN
- GOOD DECORATIVE ORDER
- LONG LEASE IN EXCESS OF 960 YEARS

The Fairway Northolt UB5 4SW

## Accommodation

The accommodation briefly comprises an own front door into the entrance hallway with wood laminate flooring leading to the front aspect double bedroom, living room and bathroom. The bathroom comprises of a panel enclosed bath with shower attachment, vanity sink unit and low level WC. The living room has wood laminate flooring, a rear aspect double glazed window and door to the rear garden. An archway from the living room leads to the kitchen which benefits from wall and base level units, a built-in electric oven, fitted electric hob with extractor hood and a wall mounted boiler. To the rear is an approximately 25' secluded decking area ideal for entertaining, and gated side access. There is also housing for the washing machine. To the front is a well presented section of garden.