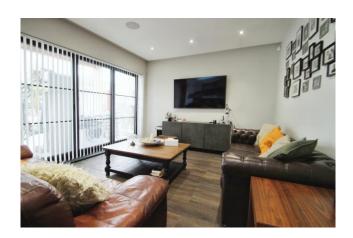

## Accommodation

Accommodation briefly comprises an entrance hall with doors to the office/ 6th bedroom, the main open plan living accommodation and stairs to the first floor landing. To the front there is a sitting room which is open to the dining area and this leads to the large 'L' shaped modern fitted kitchen/lounge. The kitchen includes an island, two built in electric ovens, a built-in microwave, a fitted halogen hob with extractor hood, an integrated fridge, freezer and dishwasher. Both the kitchen area and lounge have bi-folding doors to the garden. There is also a utility room and wet room which completes the ground floor accommodation. To the first floor there are four bedrooms and two shower rooms and to the second floor there is the main bedroom with a walk in dressing room and a modern bathroom. Outside there is off street parking for 3 cars, a rear garden measuring approximately 60' which is mainly lawn and a double garage accessed via the rear service road.