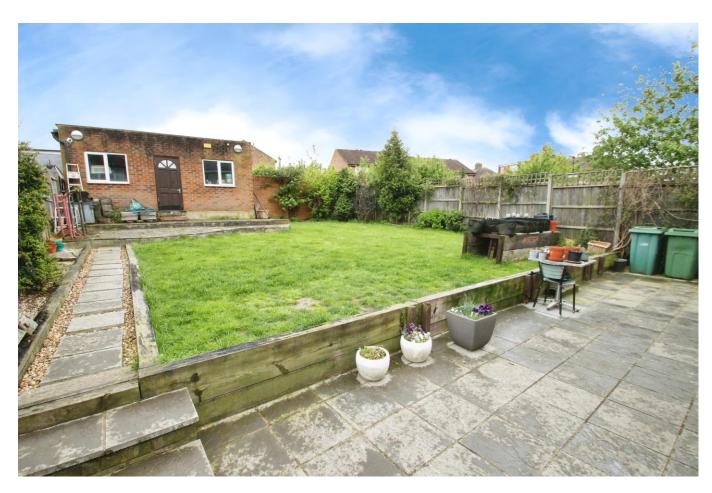

# Wood End Lane Northolt UB5 4JL

Price Guide: £825,000

Bennett Holmes are delighted to offer this exceptional, heavily extended end of terraced family home. The property has been extended to the side, rear and to the loft and offers 5/6 bedrooms, 4 bathrooms a utility room, plan spacious open accommodation to the ground floor including a modern fitted kitchen with integrated appliances and an island. The property benefits from double glazing, gas central heating, underfloor heating to the ground floor, CCTV security system, off street parking for 3 cars and a double garage accessed via a rear service road. An internal inspection is highly recommended.

## Accommodation

Accommodation briefly comprises an entrance hall with doors to the office/ 6th bedroom, the main open plan living accommodation and stairs to the first floor landing. To the front there is a sitting room which is open to the dining area and this leads to the large 'L' shaped modern fitted kitchen/lounge. The kitchen includes an island, two built in electric ovens, a built-in microwave, a fitted halogen hob with extractor hood, an integrated fridge, freezer and dishwasher. Both the kitchen area and lounge have bi-folding doors to the garden. There is also a utility room and wet room which completes the ground floor accommodation. To the first floor there are four bedrooms and two shower rooms and to the second floor there is the main bedroom with a walk in dressing room and a modern bathroom. Outside there is off street parking for 3 cars, a rear garden measuring approximately 60' which is mainly lawn and a double garage accessed via the rear service road.