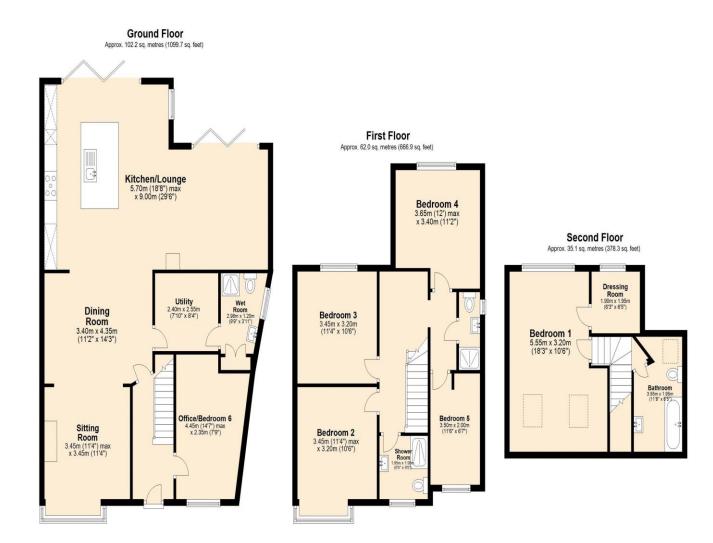

#### Total area: approx. 199.3 sq. metres (2144.9 sq. feet)

This plan is for illustration purposes only and should be used as such by any prospective purchaser. Whilst every attempt has been made to ensure the accuracy of the floor plan contained here, measurements of doors, windows, rooms and any other items are approximate and no responsibility is taken for any error, omission or mis-statement.

Plan produced using PlanUp.

## Accommodation

Accommodation briefly comprises an entrance hall with doors to the office/ 6th bedroom, the main open plan living accommodation and stairs to the first floor landing. To the front there is a sitting room which is open to the dining area and this leads to the large 'L' shaped modern fitted kitchen/lounge. The kitchen includes an island, two built in electric ovens, a built-in microwave, a fitted halogen hob with extractor hood, an integrated fridge, freezer and dishwasher. Both the kitchen area and lounge have bi-folding doors to the garden. There is also a utility room and wet room which completes the ground floor accommodation. To the first floor there are four bedrooms and two shower rooms and to the second floor there is the main bedroom with a walk in dressing room and a modern bathroom. Outside there is off street parking for 3 cars, a rear garden measuring approximately 60' which is mainly lawn and a double garage accessed via the rear service road.