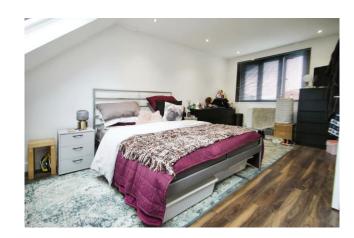

## Accommodation

Accommodation briefly comprises an entrance hall with doors to the office/ 6th bedroom, the main open plan living accommodation and stairs to the first floor landing. To the front there is a sitting room which is open to the dining area and this leads to the large 'L' shaped modern fitted kitchen/lounge. The kitchen includes an island, two built in electric ovens, a built-in microwave, a fitted halogen hob with extractor hood, an integrated fridge, freezer and dishwasher. Both the kitchen area and lounge have bi-folding doors to the garden. There is also a utility room and wet room which completes the ground floor accommodation. To the first floor there are four bedrooms and two shower rooms and to the second floor there is the main bedroom with a walk in dressing room and a modern bathroom. Outside there is off street parking for 3 cars, a rear garden measuring approximately 60' which is mainly lawn and a double garage accessed via the rear service road.