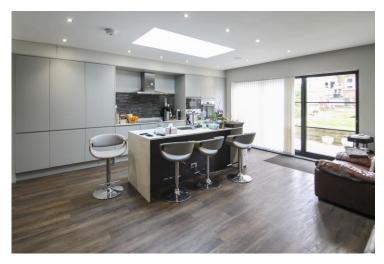

## Accommodation

Accommodation briefly comprises an entrance hall with doors to the office/ 6th bedroom, the main open plan living accommodation and stairs to the first floor landing. To the front there is a sitting room which is open to the dining area and this leads to the large 'L' shaped modern fitted kitchen/lounge. The kitchen includes an island, two built in electric ovens, a built-in microwave, a fitted halogen hob with extractor hood, an integrated fridge, freezer and dishwasher. Both the kitchen area and lounge have bi-folding doors to the garden. There is also a utility room and wet room which completes the ground floor accommodation. To the first floor there are four bedrooms and two shower rooms and to the second floor there is the main bedroom with a walk in dressing room and a modern bathroom. Outside there is off street parking for 3 cars, a rear garden measuring approximately 60' which is mainly lawn and a double garage accessed via the rear service road.