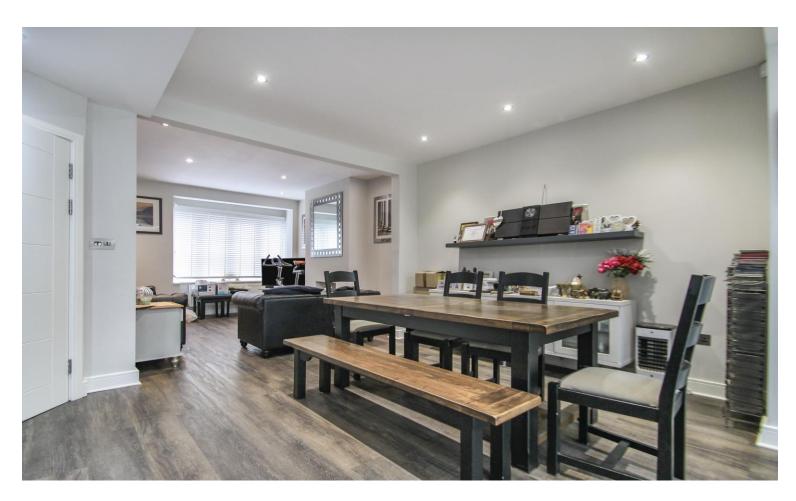

## Accommodation

Accommodation briefly comprises an entrance hall with doors to the office/ 6th bedroom, the main open plan living accommodation and stairs to the first floor landing. To the front there is a sitting room which is open to the dining area and this leads to the large 'L' shaped modern fitted kitchen/lounge. The kitchen includes an island, two built in electric ovens, a built-in microwave, a fitted halogen hob with extractor hood, an integrated fridge, freezer and dishwasher. Both the kitchen area and lounge have bi-folding doors to the garden. There is also a utility room and wet room which completes the ground floor accommodation. To the first floor there are four bedrooms and two shower rooms and to the second floor there is the main bedroom with a walk in dressing room and a modern bathroom. Outside there is off street parking for 3 cars, a rear garden measuring approximately 60' which is mainly lawn and a double garage accessed via the rear service road.