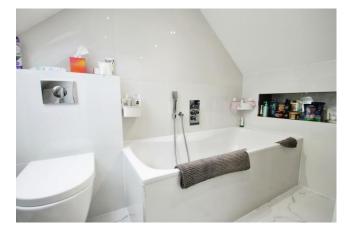

## Accommodation

Accommodation briefly comprises an entrance hall with doors to the office/ 6th bedroom, the main open plan living accommodation and stairs to the first floor landing. To the front there is a sitting room which is open to the dining area and this leads to the large 'L' shaped modern fitted kitchen/lounge. The kitchen includes an island, two built in electric ovens, a built-in microwave, a fitted halogen hob with extractor hood, an integrated fridge, freezer and dishwasher. Both the kitchen area and lounge have bi-folding doors to the garden. There is also a utility room and wet room which completes the ground floor accommodation. To the first floor there are four bedrooms and two shower rooms and to the second floor there is the main bedroom with a walk in dressing room and a modern bathroom. Outside there is off street parking for 3 cars, a rear garden measuring approximately 60' which is mainly lawn and a double garage accessed via the rear service road.