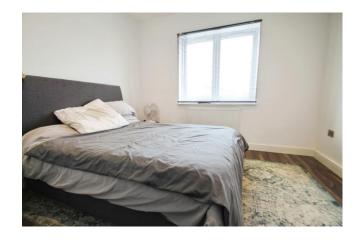

## Accommodation

Accommodation briefly comprises an entrance hall with doors to the office/ 6th bedroom, the main open plan living accommodation and stairs to the first floor landing. To the front there is a sitting room which is open to the dining area and this leads to the large 'L' shaped modern fitted kitchen/lounge. The kitchen includes an island, two built in electric ovens, a built-in microwave, a fitted halogen hob with extractor hood, an integrated fridge, freezer and dishwasher. Both the kitchen area and lounge have bi-folding doors to the garden. There is also a utility room and wet room which completes the ground floor accommodation. To the first floor there are four bedrooms and two shower rooms and to the second floor there is the main bedroom with a walk in dressing room and a modern bathroom. Outside there is off street parking for 3 cars, a rear garden measuring approximately 60' which is mainly lawn and a double garage accessed via the rear service road.