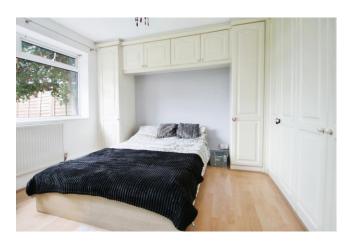

## Accommodation

A double glazed front door leads to the entrance hallway with laminated wooden flooring, two built-in cupboards and doors to all rooms. There is a front aspect lounge with laminated wooden flooring and feature fireplace. The modern fitted kitchen includes a range of base and eye level units, a built-in electric oven, fitted gas hob with extractor hood, plumbing for a washing machine and dishwasher, space for a fridge freezer and a double glazed door to the rear garden. There are two double bedrooms both with laminated wooden flooring and the main bedroom has a range of fitted wardrobes. There is also a modern three piece bathroom. Outside there is off street parking for up to 4 cars and the rear garden measures approximately 30' which is part lawn, part patio with two brick stores and a timber shed.