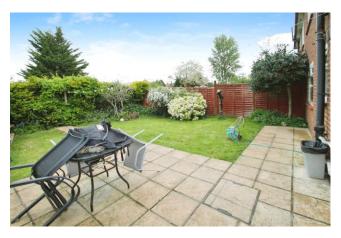

## Accommodation

A double glazed front door leads to the entrance hallway with laminated wooden flooring, two built-in cupboards and doors to all rooms. There is a front aspect lounge with laminated wooden flooring and feature fireplace. The modern fitted kitchen includes a range of base and eye level units, a built-in electric oven, fitted gas hob with extractor hood, plumbing for a washing machine and dishwasher, space for a fridge freezer and a double glazed door to the rear garden. There are two double bedrooms both with laminated wooden flooring and the main bedroom has a range of fitted wardrobes. There is also a modern three piece bathroom. Outside there is off street parking for up to 4 cars and the rear garden measures approximately 30' which is part lawn, part patio with two brick stores and a timber shed.