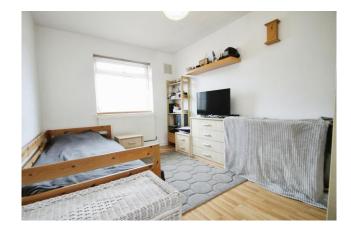

## Accommodation

A double glazed front door leads to the entrance hallway with laminated wooden flooring, two built-in cupboards and doors to all rooms. There is a front aspect lounge with laminated wooden flooring and feature fireplace. The modern fitted kitchen includes a range of base and eye level units, a built-in electric oven, fitted gas hob with extractor hood, plumbing for a washing machine and dishwasher, space for a fridge freezer and a double glazed door to the rear garden. There are two double bedrooms both with laminated wooden flooring and the main bedroom has a range of fitted wardrobes. There is also a modern three piece bathroom. Outside there is off street parking for up to 4 cars and the rear garden measures approximately 30' which is part lawn, part patio with two brick stores and a timber shed.