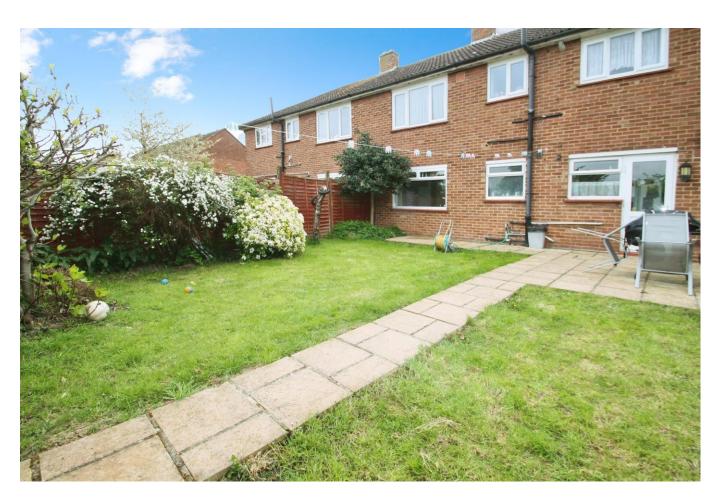

residential sales residential lettings property management land & new homes

bennettholmes.com

residential sales residential lettings property management land & new homes

Bennett Holmes are pleased to offer this well presented two double bedroom ground floor purpose built maisonette situated in a residential road on the borders of South Harrow and Northolt. The property is within walking distance to local shops and is 0.8 miles to Northolt's Central Line tube, 0.7 miles to Northolt Park's Chiltern Railway Line Station and within a mile is South Harrow's High Street with its many shops and the South Harrow Piccadilly Line Station. Benefits double glazed windows, gas central heating, a modern fitted kitchen and bathroom, off street parking for up to 4 cars and a rear garden measuring approximately 30'. The property has 87 years remaining on the lease.

## Accommodation

A double glazed front door leads to the entrance hallway with laminated wooden flooring, two built-in cupboards and doors to all rooms. There is a front aspect lounge with laminated wooden flooring and feature fireplace. The modern fitted kitchen includes a range of base and eye level units, a built-in electric oven, fitted gas hob with extractor hood, plumbing for a washing machine and dishwasher, space for a fridge freezer and a double glazed door to the rear garden. There are two double bedrooms both with laminated wooden flooring and the main bedroom has a range of fitted wardrobes. There is also a modern three piece bathroom. Outside there is off street parking for up to 4 cars and the rear garden measures approximately 30' which is part lawn, part patio with two brick stores and a timber shed.