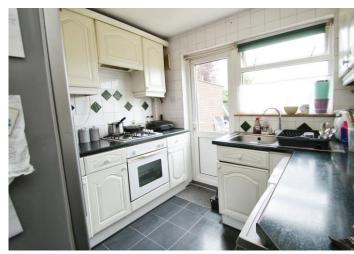

## Accommodation

A double glazed front door leads to the entrance hallway with laminated wooden flooring, two built-in cupboards and doors to all rooms. There is a front aspect lounge with laminated wooden flooring and feature fireplace. The modern fitted kitchen includes a range of base and eye level units, a built-in electric oven, fitted gas hob with extractor hood, plumbing for a washing machine and dishwasher, space for a fridge freezer and a double glazed door to the rear garden. There are two double bedrooms both with laminated wooden flooring and the main bedroom has a range of fitted wardrobes. There is also a modern three piece bathroom. Outside there is off street parking for up to 4 cars and the rear garden measures approximately 30' which is part lawn, part patio with two brick stores and a timber shed.