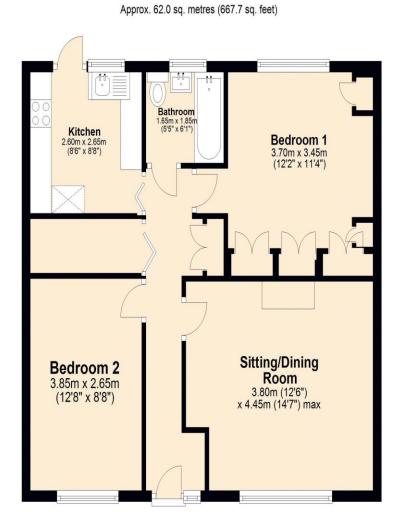

## Total area: approx. 62.0 sq. metres (667.7 sq. feet)

This plan is for illustration purposes only and should be used as such by any prospective purchaser. Whilst every attempt has been made to ensure the accuracy of the floor plan contained here, measurements of doors, windows, rooms and any other items are approximate and no responsibility is taken for any error, omission or mis-statement. Plan produced using PlanUp.