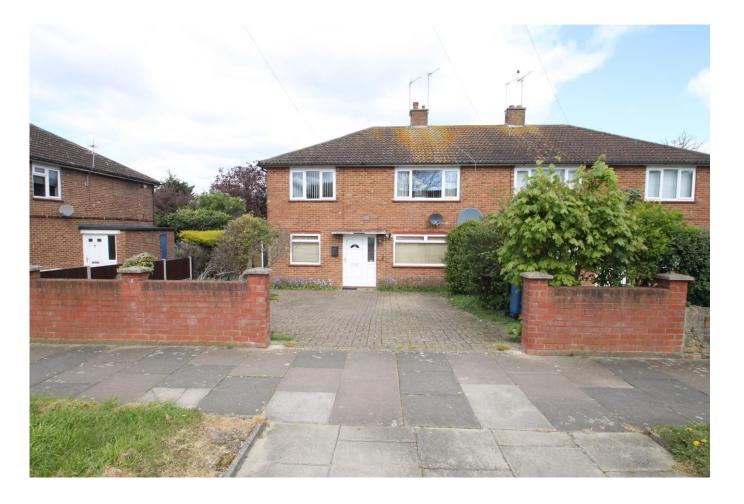

residential sales residential lettings property management land & new homes

bennettholmes.com

residential sales residential lettings property management land & new homes

Bennett Holmes are pleased to offer this well presented two double bedroom ground floor purpose built maisonette situated in a residential road on the borders of South Harrow and Northolt. The property is within walking distance to local shops and is 0.8 miles to Northolt's Central Line tube, 0.7 miles to Northolt Park's Chiltern Railway Line Station and within a mile is South Harrow's High Street with its many shops and the South Harrow Piccadilly Line Station. Benefits double glazed windows, gas central heating, a modern fitted kitchen and bathroom, off street parking for up to 4 cars and a rear garden measuring approximately 30'. The property has 87 years remaining on the lease.

## Accommodation

A double glazed front door leads to the entrance hallway with laminated wooden flooring, two built-in cupboards and doors to all rooms. There is a front aspect lounge with laminated wooden flooring and feature fireplace. The modern fitted kitchen includes a range of base and eye level units, a built-in electric oven, fitted gas hob with extractor hood, plumbing for a washing machine and dishwasher, space for a fridge freezer and a double glazed door to the rear garden. There are two double bedrooms both with laminated wooden flooring and the main bedroom has a range of fitted wardrobes. There is also a modern three piece bathroom. Outside there is off street parking for up to 4 cars and the rear garden measures approximately 30' which is part lawn, part patio with two brick stores and a timber shed.