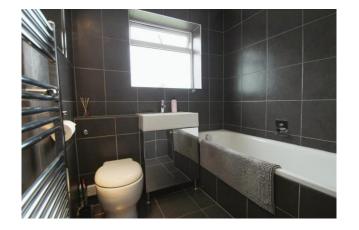

## Accommodation

A double glazed front door leads to the entrance hallway with laminated wooden flooring, two built-in cupboards and doors to all rooms. There is a front aspect lounge with laminated wooden flooring and feature fireplace. The modern fitted kitchen includes a range of base and eye level units, a built-in electric oven, fitted gas hob with extractor hood, plumbing for a washing machine and dishwasher, space for a fridge freezer and a double glazed door to the rear garden. There are two double bedrooms both with laminated wooden flooring and the main bedroom has a range of fitted wardrobes. There is also a modern three piece bathroom. Outside there is off street parking for up to 4 cars and the rear garden measures approximately 30' which is part lawn, part patio with two brick stores and a timber shed.