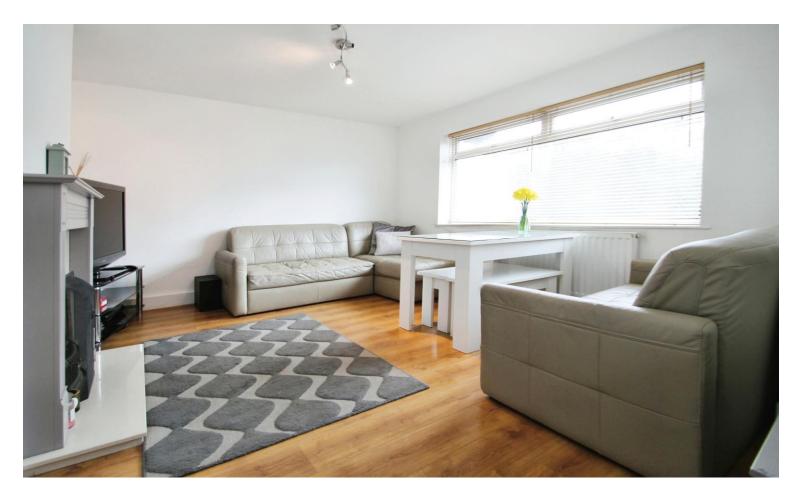

## Accommodation

A double glazed front door leads to the entrance hallway with laminated wooden flooring, two built-in cupboards and doors to all rooms. There is a front aspect lounge with laminated wooden flooring and feature fireplace. The modern fitted kitchen includes a range of base and eye level units, a built-in electric oven, fitted gas hob with extractor hood, plumbing for a washing machine and dishwasher, space for a fridge freezer and a double glazed door to the rear garden. There are two double bedrooms both with laminated wooden flooring and the main bedroom has a range of fitted wardrobes. There is also a modern three piece bathroom. Outside there is off street parking for up to 4 cars and the rear garden measures approximately 30' which is part lawn, part patio with two brick stores and a timber shed.