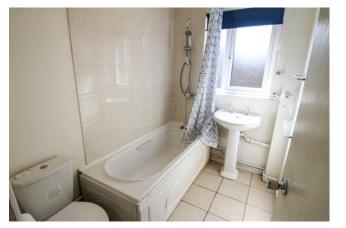

## Accommodation

The accommodation briefly comprises own front door opening to the inner front door opening to the large reception room/ diner. With doors to the kitchen, the family bathroom and the bedroom. The kitchen comprises wall and base level units, an electric cooker point, a washing machine and fridge/ freezer. The bedroom has a large fitted wardrobe. Outside the property is a private rear paved garden. To the front is an allocated parking space.