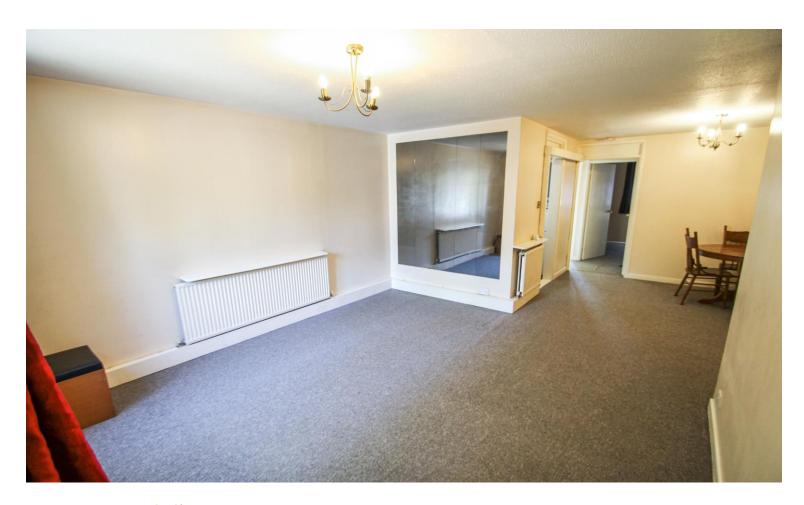

## Accommodation

The accommodation briefly comprises own front door opening to the inner front door opening to the large reception room/ diner. With doors to the kitchen, the family bathroom and the bedroom. The kitchen comprises wall and base level units, an electric cooker point, a washing machine and fridge/ freezer. The bedroom has a large fitted wardrobe. Outside the property is a private rear paved garden. To the front is an allocated parking space.