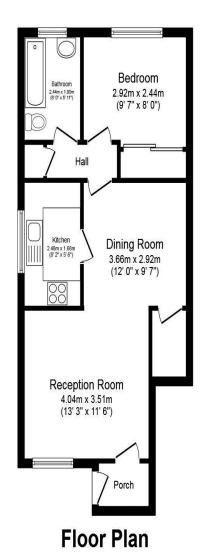

This plan is for illustration purposes only and may not be representative of the property. Plan not to scale.

NORTHOLT OFFICE

83 Oldfields Circus Northolt, Middlesex UB5 4RU

Total floor area 51.3 sq.m. (553 sq.ft.) approx

## Accommodation

The accommodation briefly comprises own front door opening to the inner front door opening to the large reception room/ diner. With doors to the kitchen, the family bathroom and the bedroom. The kitchen comprises wall and base level units, an electric cooker point, a washing machine and fridge/ freezer. The bedroom has a large fitted wardrobe. Outside the property is a private rear paved garden. To the front is an allocated parking space.