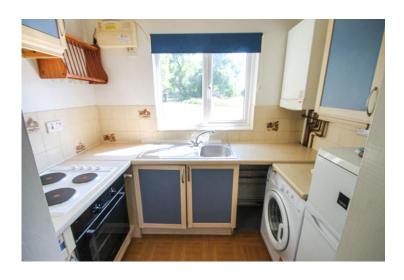

## Accommodation

The accommodation briefly comprises own front door opening to the inner front door opening to the large reception room/ diner. With doors to the kitchen, the family bathroom and the bedroom. The kitchen comprises wall and base level units, an electric cooker point, a washing machine and fridge/ freezer. The bedroom has a large fitted wardrobe. Outside the property is a private rear paved garden. To the front is an allocated parking space.