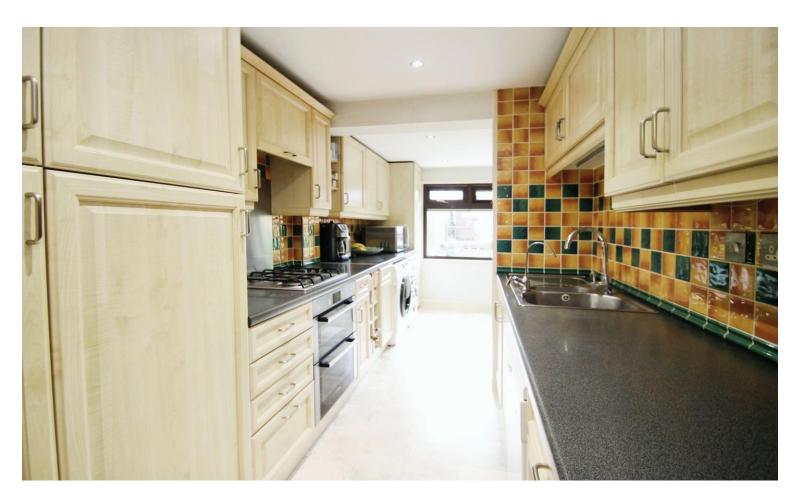

### Accommodation

Accommodation briefly comprises a double glazed front door to the entrance hall with stairs to the first floor and doors to the front reception room, extended rear reception room and the extended kitchen. There are intercommunicating doors between the receptions and double glazed doors to the garden from the rear reception. The extended fitted kitchen has an extensive range of base and eye level units, built-in electric oven, fitted gas hob, plumbing for washing machine and dishwasher. To the first floor there are three bedrooms and a family bathroom comprising a 'P' shaped bath with mixer tap and shower attachment, wash hand basin and low level w.c. Stairs lead to the second floor with bedroom 4 which has fitted wardrobes, built-in eaves storage cupboards and a door to the ensuite shower room. Outside there is off street parking for 2 cars, a rear garden measuring approximately 50' and a garage accessed via rear service road.