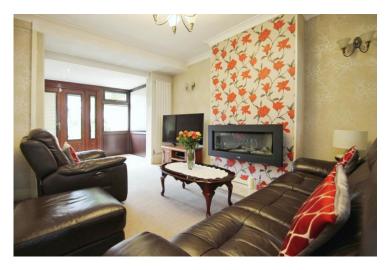

### Accommodation

Accommodation briefly comprises a double glazed front door to the entrance hall with stairs to the first floor and doors to the front reception room, extended rear reception room and the extended kitchen. There are intercommunicating doors between the receptions and double glazed doors to the garden from the rear reception. The extended fitted kitchen has an extensive range of base and eye level units, built-in electric oven, fitted gas hob, plumbing for washing machine and dishwasher. To the first floor there are three bedrooms and a family bathroom comprising a 'P' shaped bath with mixer tap and shower attachment, wash hand basin and low level w.c. Stairs lead to the second floor with bedroom 4 which has fitted wardrobes, built-in eaves storage cupboards and a door to the ensuite shower room. Outside there is off street parking for 2 cars, a rear garden measuring approximately 50' and a garage accessed via rear service road.