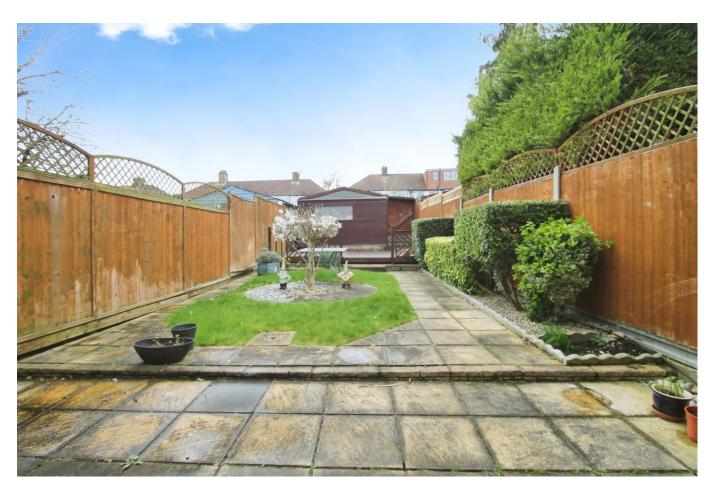

### Accommodation

Accommodation briefly comprises a double glazed front door to the entrance hall with stairs to the first floor and doors to the front reception room, extended rear reception room and the extended kitchen. There are intercommunicating doors between the receptions and double glazed doors to the garden from the rear reception. The extended fitted kitchen has an extensive range of base and eye level units, built-in electric oven, fitted gas hob, plumbing for washing machine and dishwasher. To the first floor there are three bedrooms and a family bathroom comprising a 'P' shaped bath with mixer tap and shower attachment, wash hand basin and low level w.c. Stairs lead to the second floor with bedroom 4 which has fitted wardrobes, built-in eaves storage cupboards and a door to the ensuite shower room. Outside there is off street parking for 2 cars, a rear garden measuring approximately 50' and a garage accessed via rear service road.