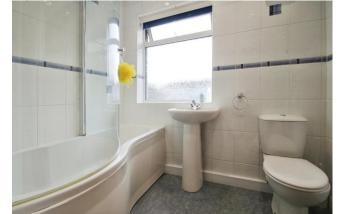

### Accommodation

Accommodation briefly comprises a double glazed front door to the entrance hall with stairs to the first floor and doors to the front reception room, extended rear reception room and the extended kitchen. There are intercommunicating doors between the receptions and double glazed doors to the garden from the rear reception. The extended fitted kitchen has an extensive range of base and eye level units, built-in electric oven, fitted gas hob, plumbing for washing machine and dishwasher. To the first floor there are three bedrooms and a family bathroom comprising a 'P' shaped bath with mixer tap and shower attachment, wash hand basin and low level w.c. Stairs lead to the second floor with bedroom 4 which has fitted wardrobes, built-in eaves storage cupboards and a door to the ensuite shower room. Outside there is off street parking for 2 cars, a rear garden measuring approximately 50' and a garage accessed via rear service road.