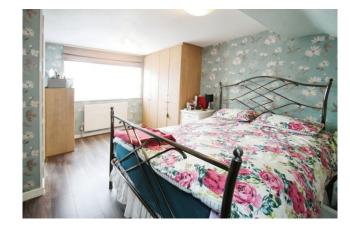

### Accommodation

Accommodation briefly comprises a double glazed front door to the entrance hall with stairs to the first floor and doors to the front reception room, extended rear reception room and the extended kitchen. There are intercommunicating doors between the receptions and double glazed doors to the garden from the rear reception. The extended fitted kitchen has an extensive range of base and eye level units, built-in electric oven, fitted gas hob, plumbing for washing machine and dishwasher. To the first floor there are three bedrooms and a family bathroom comprising a 'P' shaped bath with mixer tap and shower attachment, wash hand basin and low level w.c. Stairs lead to the second floor with bedroom 4 which has fitted wardrobes, built-in eaves storage cupboards and a door to the ensuite shower room. Outside there is off street parking for 2 cars, a rear garden measuring approximately 50' and a garage accessed via rear service road.