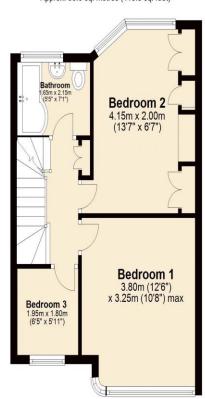

# # Shower Room 1.65m x 1.70m (55' x 57') Loft Room 5.00m x 3.65m (16'5" x 12')

Second Floor
Approx. 22.9 sq. metres (246.8 sq. feet)

Total area: approx. 109.6 sq. metres (1180.1 sq. feet)

This plan is for illustration purposes only and should be used as such by any prospective purchaser. Whilst every attempt has been made to ensure the accuracy of the floor plan contained here, measurements of doors, windows, rooms and any other items are approximate and no responsibility is taken for any error, omission or mis-statement.

### Accommodation

Accommodation briefly comprises a double glazed front door to the entrance hall with stairs to the first floor and doors to the front reception room, extended rear reception room and the extended kitchen. There are intercommunicating doors between the receptions and double glazed doors to the garden from the rear reception. The extended fitted kitchen has an extensive range of base and eye level units, built-in electric oven, fitted gas hob, plumbing for washing machine and dishwasher. To the first floor there are three bedrooms and a family bathroom comprising a 'P' shaped bath with mixer tap and shower attachment, wash hand basin and low level w.c. Stairs lead to the second floor with bedroom 4 which has fitted wardrobes, built-in eaves storage cupboards and a door to the ensuite shower room. Outside there is off street parking for 2 cars, a rear garden measuring approximately 50' and a garage accessed via rear service road.