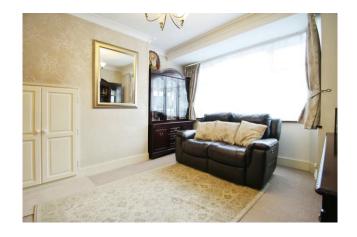

### Accommodation

Accommodation briefly comprises a double glazed front door to the entrance hall with stairs to the first floor and doors to the front reception room, extended rear reception room and the extended kitchen. There are intercommunicating doors between the receptions and double glazed doors to the garden from the rear reception. The extended fitted kitchen has an extensive range of base and eye level units, built-in electric oven, fitted gas hob, plumbing for washing machine and dishwasher. To the first floor there are three bedrooms and a family bathroom comprising a 'P' shaped bath with mixer tap and shower attachment, wash hand basin and low level w.c. Stairs lead to the second floor with bedroom 4 which has fitted wardrobes, built-in eaves storage cupboards and a door to the ensuite shower room. Outside there is off street parking for 2 cars, a rear garden measuring approximately 50' and a garage accessed via rear service road.