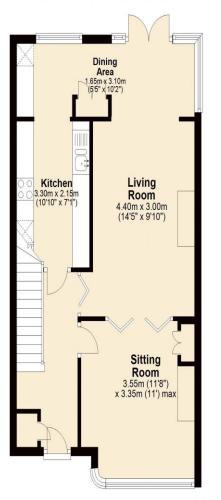

## **Ground Floor**

Approx. 48.1 sq. metres (517.5 sq. feet)

### First Floor

Approx. 38.6 sq. metres (415.8 sq. feet)

### Accommodation

Accommodation briefly comprises a double glazed front door to the entrance hall with stairs to the first floor and doors to the front reception room, extended rear reception room and the extended kitchen. There are intercommunicating doors between the receptions and double glazed doors to the garden from the rear reception. The extended fitted kitchen has an extensive range of base and eye level units, built-in electric oven, fitted gas hob, plumbing for washing machine and dishwasher. To the first floor there are three bedrooms and a family bathroom comprising a 'P' shaped bath with mixer tap and shower attachment, wash hand basin and low level w.c. Stairs lead to the second floor with bedroom 4 which has fitted wardrobes, built-in eaves storage cupboards and a door to the ensuite shower room. Outside there is off street parking for 2 cars, a rear garden measuring approximately 50' and a garage accessed via rear service road.