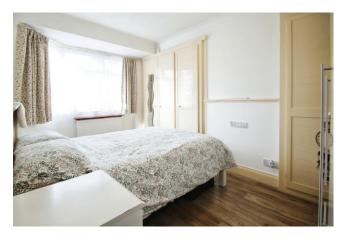

### Accommodation

Accommodation briefly comprises a double glazed front door to the entrance hall with stairs to the first floor and doors to the front reception room, extended rear reception room and the extended kitchen. There are intercommunicating doors between the receptions and double glazed doors to the garden from the rear reception. The extended fitted kitchen has an extensive range of base and eye level units, built-in electric oven, fitted gas hob, plumbing for washing machine and dishwasher. To the first floor there are three bedrooms and a family bathroom comprising a 'P' shaped bath with mixer tap and shower attachment, wash hand basin and low level w.c. Stairs lead to the second floor with bedroom 4 which has fitted wardrobes, built-in eaves storage cupboards and a door to the ensuite shower room. Outside there is off street parking for 2 cars, a rear garden measuring approximately 50' and a garage accessed via rear service road.