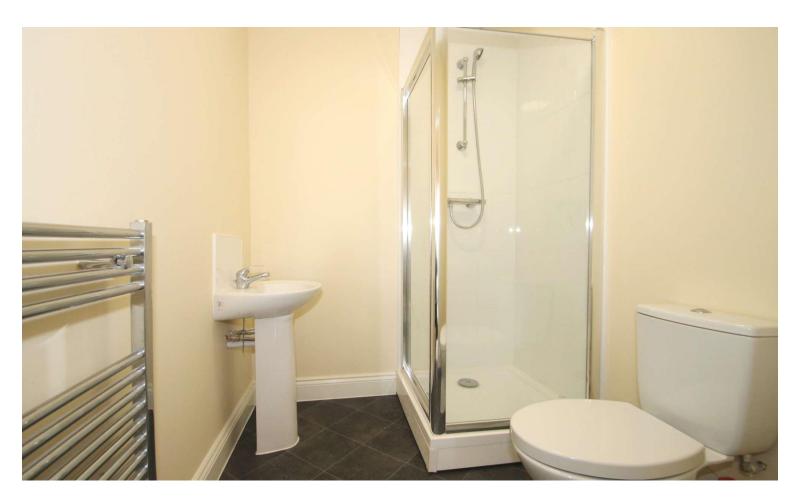

## Accommodation

The accommodation is entered via communal stairs to secure communal entrance with entryphone system, stairs to second floor and own front door into entrance hallway. Off the hallway are all further rooms to include the open plan lounge and modern fitted kitchen, bedroom with juliette balcony and built in wardrobe and the modern shower room. Below the flat is the Oldfields Circus shopping parade and bus links. There is also ample street parking.