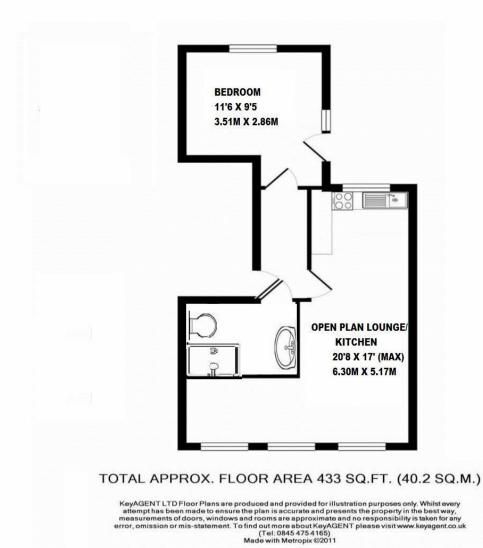

## Accommodation

The accommodation is entered via communal stairs to secure communal entrance with entryphone system, stairs to second floor and own front door into entrance hallway. Off the hallway are all further rooms to include the open plan lounge and modern fitted kitchen, bedroom with juliette balcony and built in wardrobe and the modern shower room. Below the flat is the Oldfields Circus shopping parade and bus links. There is also ample street parking.