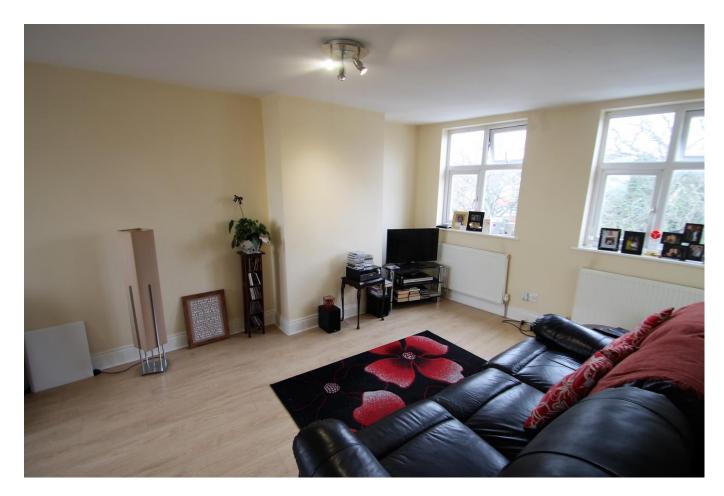

## Accommodation

The accommodation is entered via communal stairs to secure communal entrance with entryphone system, stairs to second floor and own front door into entrance hallway. Off the hallway are all further rooms to include the open plan lounge and modern fitted kitchen, bedroom with juliette balcony and built in wardrobe and the modern shower room. Below the flat is the Oldfields Circus shopping parade and bus links. There is also ample street parking.