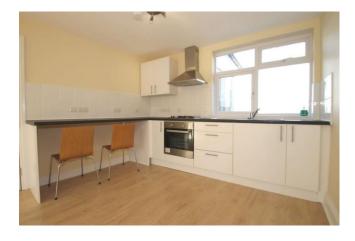

## Accommodation

The accommodation is entered via communal stairs to secure communal entrance with entryphone system, stairs to second floor and own front door into entrance hallway. Off the hallway are all further rooms to include the open plan lounge and modern fitted kitchen, bedroom with juliette balcony and built in wardrobe and the modern shower room. Below the flat is the Oldfields Circus shopping parade and bus links. There is also ample street parking.