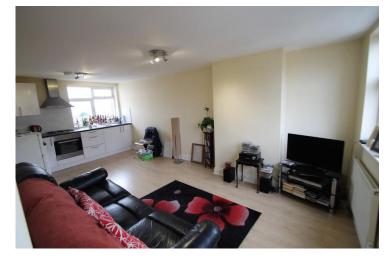

## Accommodation

The accommodation is entered via communal stairs to secure communal entrance with entryphone system, stairs to second floor and own front door into entrance hallway. Off the hallway are all further rooms to include the open plan lounge and modern fitted kitchen, bedroom with juliette balcony and built in wardrobe and the modern shower room. Below the flat is the Oldfields Circus shopping parade and bus links. There is also ample street parking.