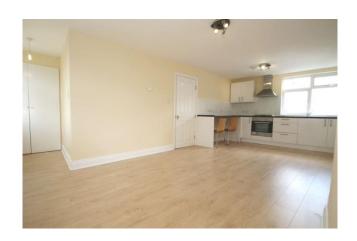

## Accommodation

The accommodation is entered via communal stairs to secure communal entrance with entryphone system, stairs to second floor and own front door into entrance hallway. Off the hallway are all further rooms to include the open plan lounge and modern fitted kitchen, bedroom with juliette balcony and built in wardrobe and the modern shower room. Below the flat is the Oldfields Circus shopping parade and bus links. There is also ample street parking.