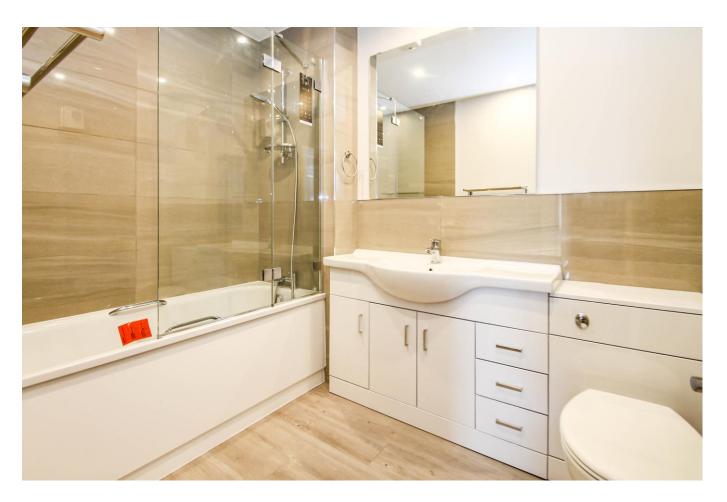

### Accommodation

Kings Lodge offers a spacious communal entrance with a concierge, gymnasium and communal roof terrace. With lift access to all floors the apartment is located on the second floor. The front door leads to the entrance hall with doors to all rooms. The lounge has two double glazed doors to a Juliette balcony, the modern fitted kitchen includes a range of base and eye level units and a built-in electric oven with fitted electric hob and extractor hood. The master bedroom has a modern en-suite shower room and there is a second double bedroom. There is also a modern family bathroom.