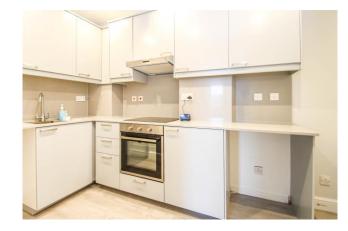

### Accommodation

Kings Lodge offers a spacious communal entrance with a concierge, gymnasium and communal roof terrace. With lift access to all floors the apartment is located on the second floor. The front door leads to the entrance hall with doors to all rooms. The lounge has two double glazed doors to a Juliette balcony, the modern fitted kitchen includes a range of base and eye level units and a built-in electric oven with fitted electric hob and extractor hood. The master bedroom has a modern en-suite shower room and there is a second double bedroom. There is also a modern family bathroom.