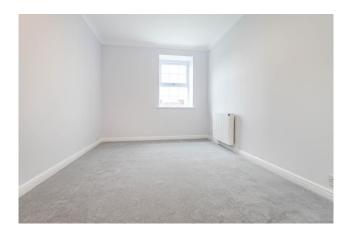

### Accommodation

Kings Lodge offers a spacious communal entrance with a concierge, gymnasium and communal roof terrace. With lift access to all floors the apartment is located on the second floor. The front door leads to the entrance hall with doors to all rooms. The lounge has two double glazed doors to a Juliette balcony, the modern fitted kitchen includes a range of base and eye level units and a built-in electric oven with fitted electric hob and extractor hood. The master bedroom has a modern en-suite shower room and there is a second double bedroom. There is also a modern family bathroom.