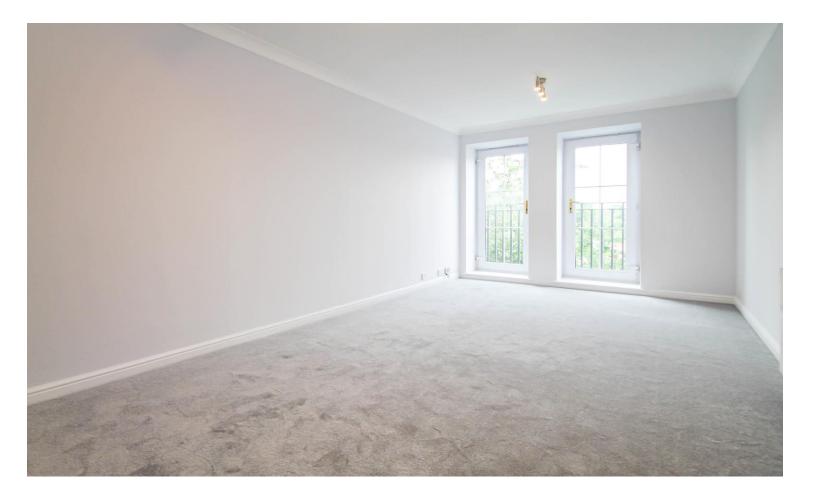

### Accommodation

Kings Lodge offers a spacious communal entrance with a concierge, gymnasium and communal roof terrace. With lift access to all floors the apartment is located on the second floor. The front door leads to the entrance hall with doors to all rooms. The lounge has two double glazed doors to a Juliette balcony, the modern fitted kitchen includes a range of base and eye level units and a built-in electric oven with fitted electric hob and extractor hood. The master bedroom has a modern en-suite shower room and there is a second double bedroom. There is also a modern family bathroom.