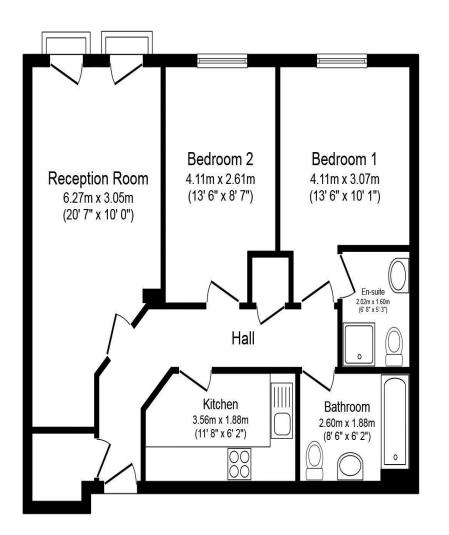

#### Total floor area 64.8 sq.m. (697 sq.ft.) approx This plan is for illustration purposes only and may not be representative of the property. Plan not to scale.

NORTHOLT OFFICE

83 Oldfields Circus Northolt, Middlesex UB5 4RU

### Accommodation

Kings Lodge offers a spacious communal entrance with a concierge, gymnasium and communal roof terrace. With lift access to all floors the apartment is located on the second floor. The front door leads to the entrance hall with doors to all rooms. The lounge has two double glazed doors to a Juliette balcony, the modern fitted kitchen includes a range of base and eye level units and a built-in electric oven with fitted electric hob and extractor hood. The master bedroom has a modern en-suite shower room and there is a second double bedroom. There is also a modern family bathroom.