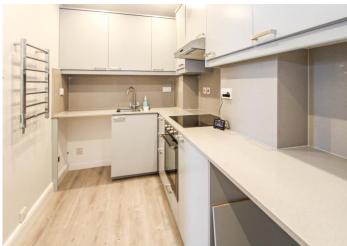

### Accommodation

Kings Lodge offers a spacious communal entrance with a concierge, gymnasium and communal roof terrace. With lift access to all floors the apartment is located on the second floor. The front door leads to the entrance hall with doors to all rooms. The lounge has two double glazed doors to a Juliette balcony, the modern fitted kitchen includes a range of base and eye level units and a built-in electric oven with fitted electric hob and extractor hood. The master bedroom has a modern en-suite shower room and there is a second double bedroom. There is also a modern family bathroom.