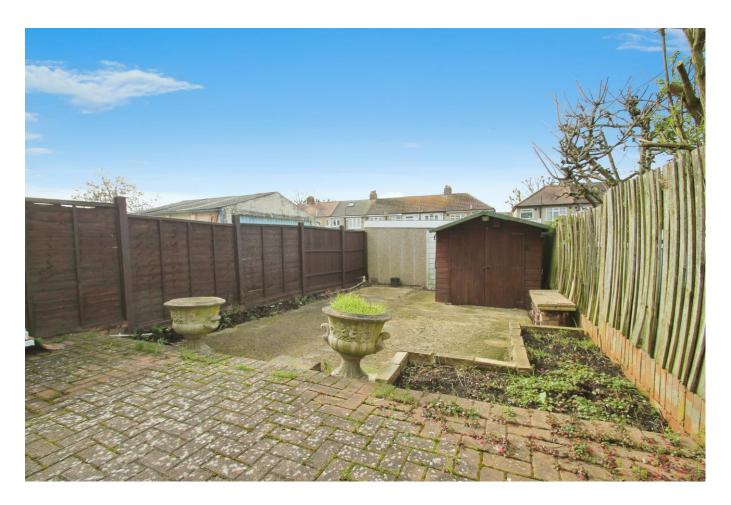

## Accommodation

A double glazed porch has an inner double glazed front door to the entrance hall which has doors to the downstairs shower room and through lounge. From the through lounge there are double glazed sliding patio doors to the extended kitchen/diner which has a range of base and eye level units, a double glazed door to the utility room and double glazed doors to the garden. To the first floor there are three bedrooms and a family bathroom which comprises a three piece suite. Outside there is off street parking to the front and a rear garden measuring approximately 30' which is block paved and hardstanding with a timber shed and garage accessed via service road.