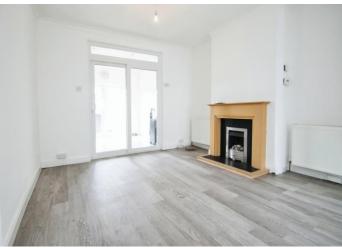

## Accommodation

A double glazed porch has an inner double glazed front door to the entrance hall which has doors to the downstairs shower room and through lounge. From the through lounge there are double glazed sliding patio doors to the extended kitchen/diner which has a range of base and eye level units, a double glazed door to the utility room and double glazed doors to the garden. To the first floor there are three bedrooms and a family bathroom which comprises a three piece suite. Outside there is off street parking to the front and a rear garden measuring approximately 30' which is block paved and hardstanding with a timber shed and garage accessed via service road.