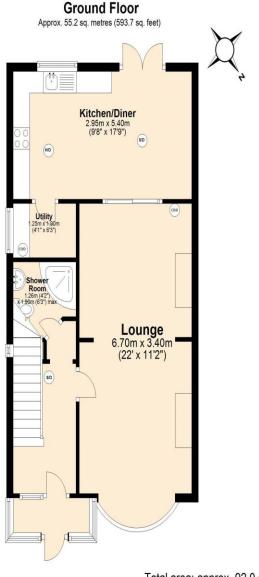

## Total area: approx. 92.0 sq. metres (990.7 sq. feet) This plan is for illustration purposes only and should be used as such by any prospective purchaser. Whilst every attempt has been made to ensure the accuracy of the floor plan contained here, measurements of doors, windows, rooms and any other items are approximate and no responsibility is taken for

any error, omission or mis-statement. Plan produced using PlanUp.

NORTHOLT OFFICE

83 Oldfields Circus Northolt, Middlesex UB5 4RU

sales: 020 8423 2222 lettings: 020 8423 0222 northolt@bennettholmes.com Unfurnished Available now Borough of Ealing Council Band D Council Tax £1,841 per annum EPC =

## Accommodation

A double glazed porch has an inner double glazed front door to the entrance hall which has doors to the downstairs shower room and through lounge. From the through lounge there are double glazed sliding patio doors to the extended kitchen/diner which has a range of base and eye level units, a double glazed door to the utility room and double glazed doors to the garden. To the first floor there are three bedrooms and a family bathroom which comprises a three piece suite. Outside there is off street parking to the front and a rear garden measuring approximately 30' which is block paved and hardstanding with a timber shed and garage accessed via service road.