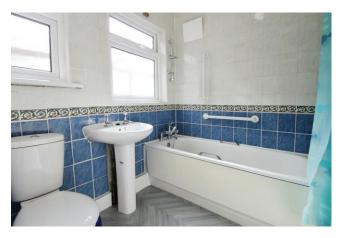

## Accommodation

A double glazed porch has an inner double glazed front door to the entrance hall which has doors to the downstairs shower room and through lounge. From the through lounge there are double glazed sliding patio doors to the extended kitchen/diner which has a range of base and eye level units, a double glazed door to the utility room and double glazed doors to the garden. To the first floor there are three bedrooms and a family bathroom which comprises a three piece suite. Outside there is off street parking to the front and a rear garden measuring approximately 30' which is block paved and hardstanding with a timber shed and garage accessed via service road.