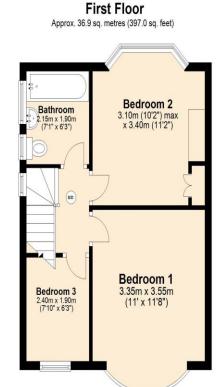

## Total area: approx. 92.0 sq. metres (990.7 sq. feet) This plan is for illustration purposes only and should be used as such by any prospective purchaser. Whilst every attempt has been made to ensure the accuracy of the floor plan contained here, measurements of doors, windows, rooms and any other items are approximate and no responsibility is taken for

any error, omission or mis-statement. Plan produced using PlanUp.

NORTHOLT OFFICE

83 Oldfields Circus Northolt, Middlesex UB5 4RU

sales: 020 8423 2222 lettings: 020 8423 0222 northolt@bennettholmes.com Unfurnished Available now Borough of Ealing Council Band D Council Tax £1,841 per annum EPC =

## Accommodation

A double glazed porch has an inner double glazed front door to the entrance hall which has doors to the downstairs shower room and through lounge. From the through lounge there are double glazed sliding patio doors to the extended kitchen/diner which has a range of base and eye level units, a double glazed door to the utility room and double glazed doors to the garden. To the first floor there are three bedrooms and a family bathroom which comprises a three piece suite. Outside there is off street parking to the front and a rear garden measuring approximately 30' which is block paved and hardstanding with a timber shed and garage accessed via service road.