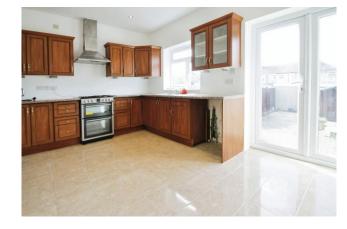

## Accommodation

A double glazed porch has an inner double glazed front door to the entrance hall which has doors to the downstairs shower room and through lounge. From the through lounge there are double glazed sliding patio doors to the extended kitchen/diner which has a range of base and eye level units, a double glazed door to the utility room and double glazed doors to the garden. To the first floor there are three bedrooms and a family bathroom which comprises a three piece suite. Outside there is off street parking to the front and a rear garden measuring approximately 30' which is block paved and hardstanding with a timber shed and garage accessed via service road.