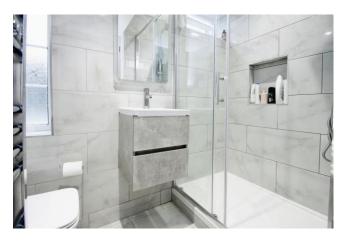

## Accommodation

The front door leads to the entrance hall which has a built-in storage cupboard and doors to all rooms. There is a rear aspect lounge/diner with feature fireplace and double glazed door to the rear garden. The fitted kitchen has a range of base and eye level units, built-in electric oven and fitted hob, plumbing for washing machine and a wall mounted combination boiler. There is a front aspect double bedroom and a modern shower room with shower cubicle, wash hand basin and low level w.c. Outside there is an own section of south facing rear garden which is part patio and part lawned. There is also a garage at the rear.