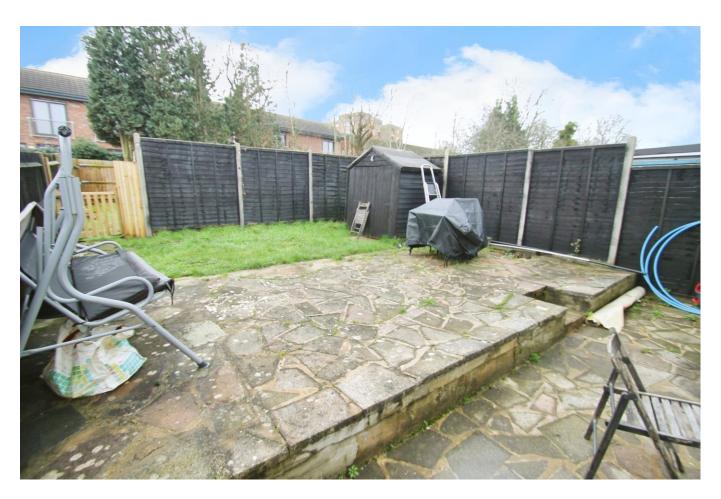

## Accommodation

The front door leads to the entrance hall which has a built-in storage cupboard and doors to all rooms. There is a rear aspect lounge/diner with feature fireplace and double glazed door to the rear garden. The fitted kitchen has a range of base and eye level units, built-in electric oven and fitted hob, plumbing for washing machine and a wall mounted combination boiler. There is a front aspect double bedroom and a modern shower room with shower cubicle, wash hand basin and low level w.c. Outside there is an own section of south facing rear garden which is part patio and part lawned. There is also a garage at the rear.