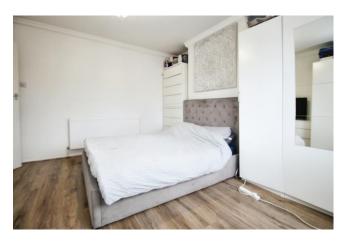

## Accommodation

The front door leads to the entrance hall which has a built-in storage cupboard and doors to all rooms. There is a rear aspect lounge/diner with feature fireplace and double glazed door to the rear garden. The fitted kitchen has a range of base and eye level units, built-in electric oven and fitted hob, plumbing for washing machine and a wall mounted combination boiler. There is a front aspect double bedroom and a modern shower room with shower cubicle, wash hand basin and low level w.c. Outside there is an own section of south facing rear garden which is part patio and part lawned. There is also a garage at the rear.