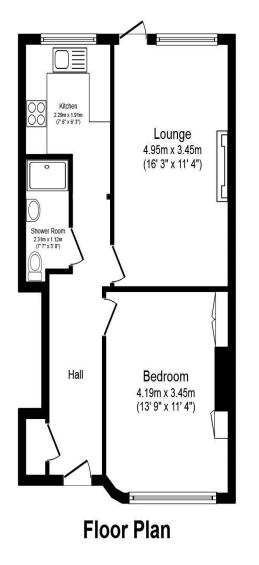

## The Heights Northolt UB5 4BS

Price Guide: £299,950

Total floor area 50.6 sq. m. (545 sq. ft.) approx This plan is for illustration purposes only and may not be representative of the property. Plan not to scale.