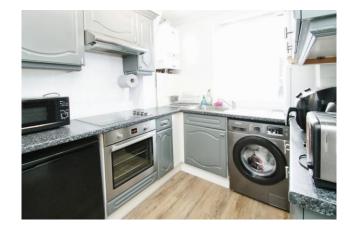

## Accommodation

The front door leads to the entrance hall which has a built-in storage cupboard and doors to all rooms. There is a rear aspect lounge/diner with feature fireplace and double glazed door to the rear garden. The fitted kitchen has a range of base and eye level units, built-in electric oven and fitted hob, plumbing for washing machine and a wall mounted combination boiler. There is a front aspect double bedroom and a modern shower room with shower cubicle, wash hand basin and low level w.c. Outside there is an own section of south facing rear garden which is part patio and part lawned. There is also a garage at the rear.