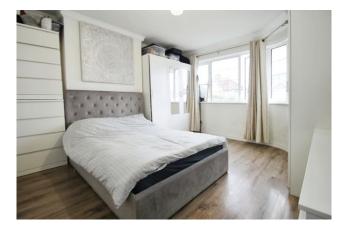

## Accommodation

The front door leads to the entrance hall which has a built-in storage cupboard and doors to all rooms. There is a rear aspect lounge/diner with feature fireplace and double glazed door to the rear garden. The fitted kitchen has a range of base and eye level units, built-in electric oven and fitted hob, plumbing for washing machine and a wall mounted combination boiler. There is a front aspect double bedroom and a modern shower room with shower cubicle, wash hand basin and low level w.c. Outside there is an own section of south facing rear garden which is part patio and part lawned. There is also a garage at the rear.