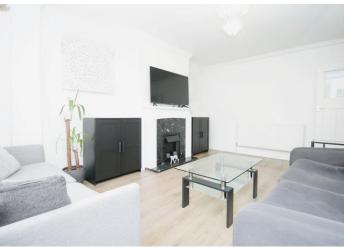

## Accommodation

The front door leads to the entrance hall which has a built-in storage cupboard and doors to all rooms. There is a rear aspect lounge/diner with feature fireplace and double glazed door to the rear garden. The fitted kitchen has a range of base and eye level units, built-in electric oven and fitted hob, plumbing for washing machine and a wall mounted combination boiler. There is a front aspect double bedroom and a modern shower room with shower cubicle, wash hand basin and low level w.c. Outside there is an own section of south facing rear garden which is part patio and part lawned. There is also a garage at the rear.