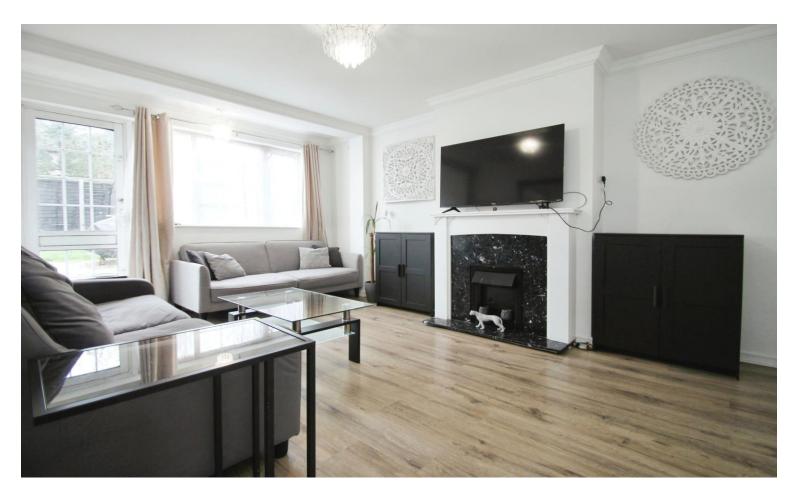

## Accommodation

The front door leads to the entrance hall which has a built-in storage cupboard and doors to all rooms. There is a rear aspect lounge/diner with feature fireplace and double glazed door to the rear garden. The fitted kitchen has a range of base and eye level units, built-in electric oven and fitted hob, plumbing for washing machine and a wall mounted combination boiler. There is a front aspect double bedroom and a modern shower room with shower cubicle, wash hand basin and low level w.c. Outside there is an own section of south facing rear garden which is part patio and part lawned. There is also a garage at the rear.