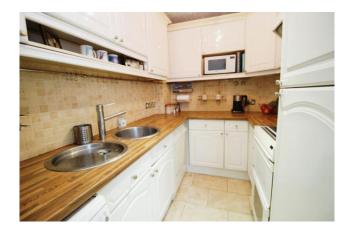

## Accommodation

The double glazed front door opens to the entrance lobby with double aspect double glazed windows and double doors to the lounge/diner. There is a spacious 'L' shaped lounge /diner with front aspect window, tiled flooring with underfloor heating, sliding double glazed doors to the conservatory and arch to the kitchen. The fitted kitchen has a range of base and eye level units, an electric cooker point, plumbing for a washing machine and vented for a dryer. There is also a wall mounted combination boiler. The double glazed conservatory also has tiled flooring with underfloor heating and double glazed doors to the garden. To the first floor there are two double bedrooms both with a range of fitted wardrobes and a family bathroom which comprises a panel enclosed bath with shower attachment and separate shower unit, low level w.c. and wash hand basin. Outside there is off street parking to the front for 2 cars, a garage accessed via shared drive and a rear garden which tapers to a point.