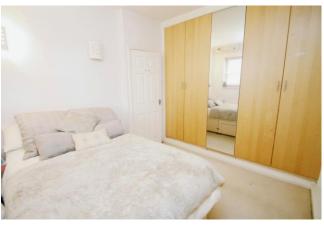

## Accommodation

The double glazed front door opens to the entrance lobby with double aspect double glazed windows and double doors to the lounge/diner. There is a spacious 'L' shaped lounge /diner with front aspect window, tiled flooring with underfloor heating, sliding double glazed doors to the conservatory and arch to the kitchen. The fitted kitchen has a range of base and eye level units, an electric cooker point, plumbing for a washing machine and vented for a dryer. There is also a wall mounted combination boiler. The double glazed conservatory also has tiled flooring with underfloor heating and double glazed doors to the garden. To the first floor there are two double bedrooms both with a range of fitted wardrobes and a family bathroom which comprises a panel enclosed bath with shower attachment and separate shower unit, low level w.c. and wash hand basin. Outside there is off street parking to the front for 2 cars, a garage accessed via shared drive and a rear garden which tapers to a point.