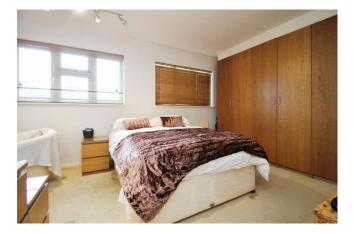

**First Floor** 

Bedroom 1 3.25m x 4.35m (10'8" x 14'3")

## Accommodation

The double glazed front door opens to the entrance lobby with double aspect double glazed windows and double doors to the lounge/diner. There is a spacious 'L' shaped lounge /diner with front aspect window, tiled flooring with underfloor heating, sliding double glazed doors to the conservatory and arch to the kitchen. The fitted kitchen has a range of base and eye level units, an electric cooker point, plumbing for a washing machine and vented for a dryer. There is also a wall mounted combination boiler. The double glazed conservatory also has tiled flooring with underfloor heating and double glazed doors to the garden. To the first floor there are two double bedrooms both with a range of fitted wardrobes and a family bathroom which comprises a panel enclosed bath with shower attachment and separate shower unit, low level w.c. and wash hand basin. Outside there is off street parking to the front for 2 cars, a garage accessed via shared drive and a rear garden which tapers to a point.