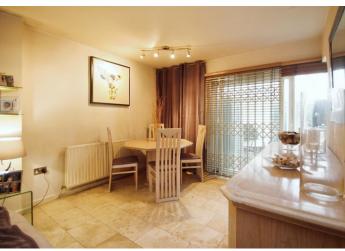

## Accommodation

The double glazed front door opens to the entrance lobby with double aspect double glazed windows and double doors to the lounge/diner. There is a spacious 'L' shaped lounge /diner with front aspect window, tiled flooring with underfloor heating, sliding double glazed doors to the conservatory and arch to the kitchen. The fitted kitchen has a range of base and eye level units, an electric cooker point, plumbing for a washing machine and vented for a dryer. There is also a wall mounted combination boiler. The double glazed conservatory also has tiled flooring with underfloor heating and double glazed doors to the garden. To the first floor there are two double bedrooms both with a range of fitted wardrobes and a family bathroom which comprises a panel enclosed bath with shower attachment and separate shower unit, low level w.c. and wash hand basin. Outside there is off street parking to the front for 2 cars, a garage accessed via shared drive and a rear garden which tapers to a point.