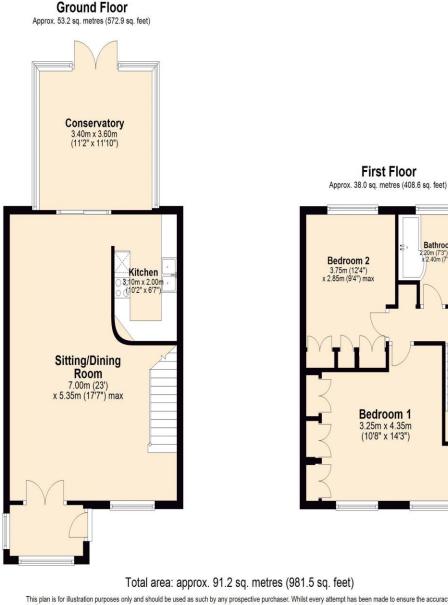

**First Floor** 

Bedroom 1 3.25m x 4.35m (10'8" x 14'3")

## Wood End Lane Northolt UB5 4JJ

Price Guide: £480,000

This plan is for illustration purposes only and should be used as such by any prospective purchaser. Whilst every attempt has been made to ensure the accuracy of the floor plan contained here, measurements of doors, windows, rooms and any other items are approximate and no responsibility is taken for any error, omission or mis-statement. Plan produced using PlanUp.

## Accommodation

The double glazed front door opens to the entrance lobby with double aspect double glazed windows and double doors to the lounge/diner. There is a spacious 'L' shaped lounge /diner with front aspect window, tiled flooring with underfloor heating, sliding double glazed doors to the conservatory and arch to the kitchen. The fitted kitchen has a range of base and eye level units, an electric cooker point, plumbing for a washing machine and vented for a dryer. There is also a wall mounted combination boiler. The double glazed conservatory also has tiled flooring with underfloor heating and double glazed doors to the garden. To the first floor there are two double bedrooms both with a range of fitted wardrobes and a family bathroom which comprises a panel enclosed bath with shower attachment and separate shower unit, low level w.c. and wash hand basin. Outside there is off street parking to the front for 2 cars, a garage accessed via shared drive and a rear garden which tapers to a point.