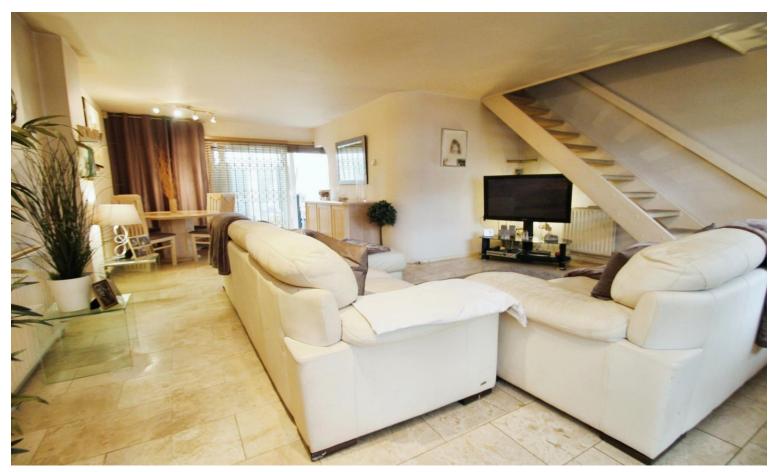

## Accommodation

The double glazed front door opens to the entrance lobby with double aspect double glazed windows and double doors to the lounge/diner. There is a spacious 'L' shaped lounge /diner with front aspect window, tiled flooring with underfloor heating, sliding double glazed doors to the conservatory and arch to the kitchen. The fitted kitchen has a range of base and eye level units, an electric cooker point, plumbing for a washing machine and vented for a dryer. There is also a wall mounted combination boiler. The double glazed conservatory also has tiled flooring with underfloor heating and double glazed doors to the garden. To the first floor there are two double bedrooms both with a range of fitted wardrobes and a family bathroom which comprises a panel enclosed bath with shower attachment and separate shower unit, low level w.c. and wash hand basin. Outside there is off street parking to the front for 2 cars, a garage accessed via shared drive and a rear garden which tapers to a point.