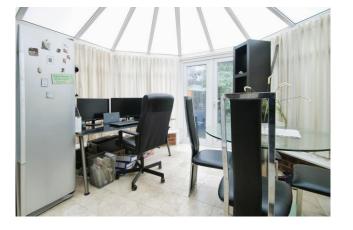

## Accommodation

The double glazed front door opens to the entrance lobby with double aspect double glazed windows and double doors to the lounge/diner. There is a spacious 'L' shaped lounge /diner with front aspect window, tiled flooring with underfloor heating, sliding double glazed doors to the conservatory and arch to the kitchen. The fitted kitchen has a range of base and eye level units, an electric cooker point, plumbing for a washing machine and vented for a dryer. There is also a wall mounted combination boiler. The double glazed conservatory also has tiled flooring with underfloor heating and double glazed doors to the garden. To the first floor there are two double bedrooms both with a range of fitted wardrobes and a family bathroom which comprises a panel enclosed bath with shower attachment and separate shower unit, low level w.c. and wash hand basin. Outside there is off street parking to the front for 2 cars, a garage accessed via shared drive and a rear garden which tapers to a point.