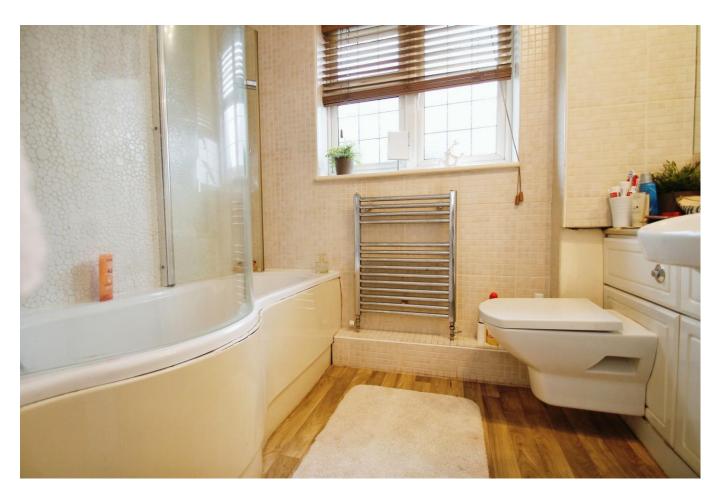

## Accommodation

The double glazed front door opens to the entrance lobby with double aspect double glazed windows and double doors to the lounge/diner. There is a spacious 'L' shaped lounge /diner with front aspect window, tiled flooring with underfloor heating, sliding double glazed doors to the conservatory and arch to the kitchen. The fitted kitchen has a range of base and eye level units, an electric cooker point, plumbing for a washing machine and vented for a dryer. There is also a wall mounted combination boiler. The double glazed conservatory also has tiled flooring with underfloor heating and double glazed doors to the garden. To the first floor there are two double bedrooms both with a range of fitted wardrobes and a family bathroom which comprises a panel enclosed bath with shower attachment and separate shower unit, low level w.c. and wash hand basin. Outside there is off street parking to the front for 2 cars, a garage accessed via shared drive and a rear garden which tapers to a point.