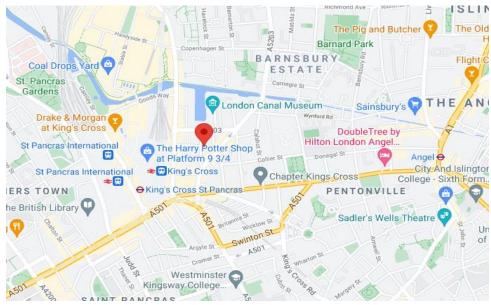

## TRANSPORT LINKS

Kings Cross & St Pancras stations with the varies travel links are approx. 0.4 miles away. Angel station (Northern Line) is approx. 0.8 miles away. Local bus routes provide easy access to The City and West End