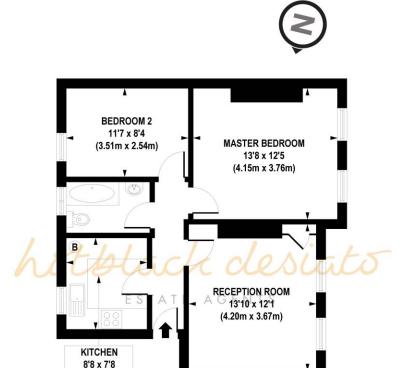

FIRST FLOOR

APPROX. GROSS INTERNAL FLOOR AREA 608 sq. ft / 56.48 sq. m

(2.62m x 2.32m)