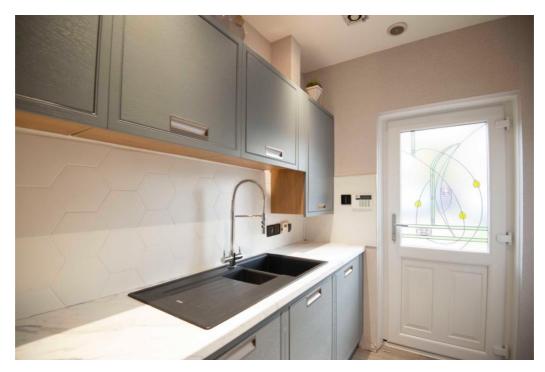

E.K. Business Park 14 Stroud Road East Kilbride G75 0YA

The kitchen includes the integrated electric oven, combination microwave oven, dishwasher, and American style fridge freezer.

E.K. Business Park 14 Stroud Road East Kilbride G75 0YA