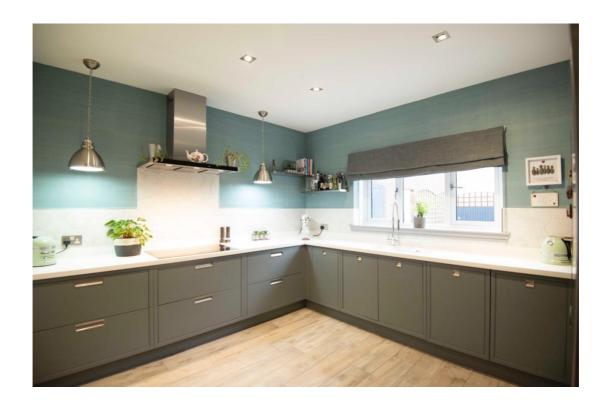

E.K. Business Park 14 Stroud Road East Kilbride G75 0YA

The kitchen includes the integrated electric oven, combination microwave oven, dishwasher, and American style fridge freezer.

E.K. Business Park 14 Stroud Road East Kilbride G75 0YA