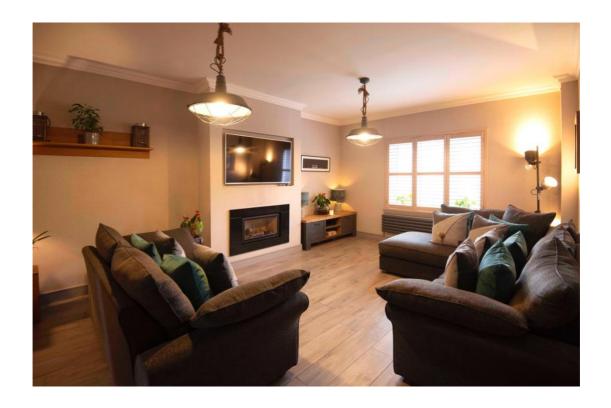

The ground level the comprises of vestibule entrance leading to the reception hallway, spacious lounge, formal dining room,

sun lounge, office/6th bedroom, stylish and well-equipped kitchen and utility room, and Cloaks WC.

The property is very tastefully decorated, has more than ample storage within and is set within landscaped gardens.