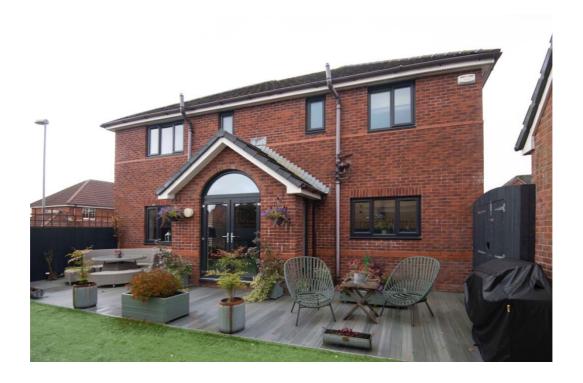

### Huntly Gardens Westcraigs, Blantyre G72 0GW

Joyce Heeps Homes are delighted to market this 5 bed/4 public room detached villa with multiple car driveway and detached double garage. Set within a cul-de-sac within Westcraigs, the property is upgraded to a very high standard throughout, and within easy reach of the M74, M8 and M77 motorway links making it ideal for commuters.

The property is very tastefully decorated, has more than ample storage within and is set within landscaped gardens.