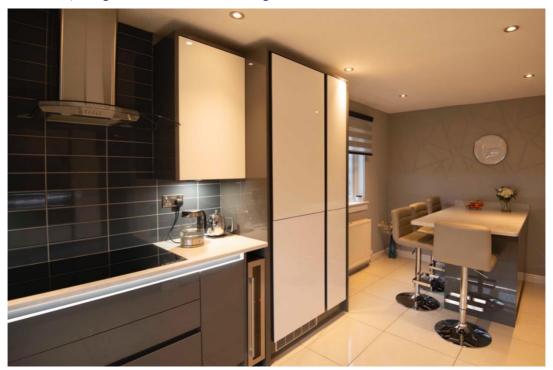

# **East Kilbride's Local Estate Agent**

The recently replaced kitchen has a range of contemporary style cabinets, granite worksurfaces and stainless-steel inset sink. It includes the integrated electric oven and combination microwave, warming drawer, five zone induction hob, extractor, dishwasher, fridge freezer and wine fridge.