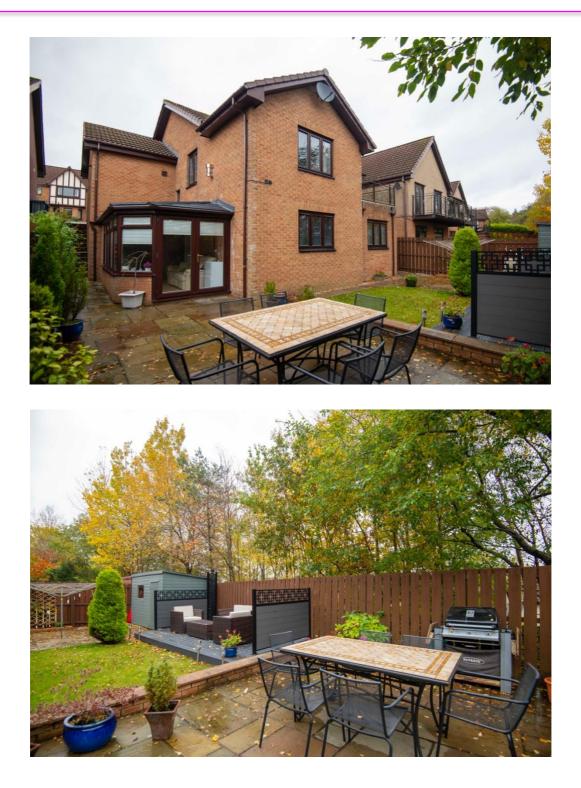

## **East Kilbride's Local Estate Agent**

The front of the property has a multiple car monobloc driveway and stairway leading down to the private rear garden. The rear garden is accessed from the conservatory, it is laid to lawn has timber decking, and slab patio area, and is surrounded by timber perimeter fencing.