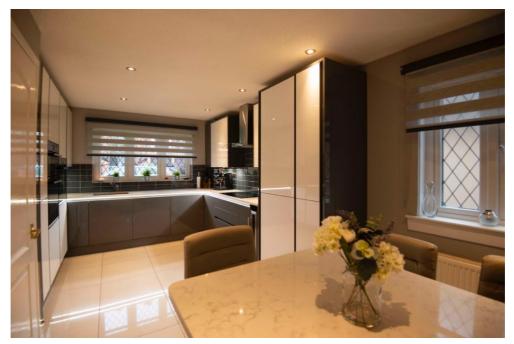

# **East Kilbride's Local Estate Agent**

The recently replaced kitchen has a range of contemporary style cabinets, granite worksurfaces and stainless-steel inset sink. It includes the integrated electric oven and combination microwave, warming drawer, five zone induction hob, extractor, dishwasher, fridge freezer and wine fridge.