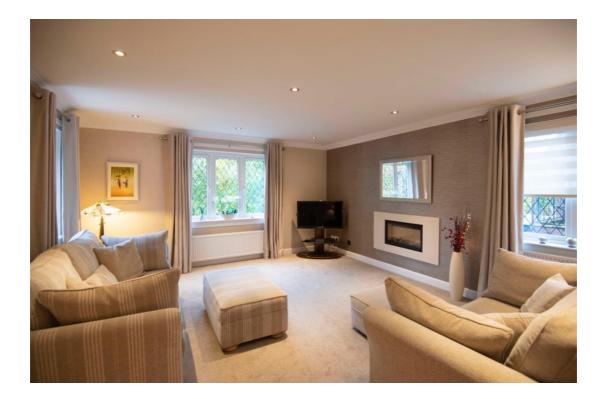

The entrance level comprises of the vestibule leading to the reception hallway,

bright and spacious lounge and formal dining room both leading to the sun balcony, stylish and very well-equipped breakfasting kitchen, family room, double-bedroom, and shower room accessed from the bedroom and hallway.