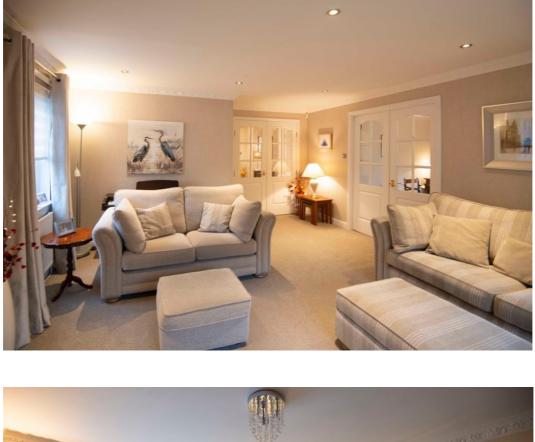

The entrance level comprises of the vestibule leading to the reception hallway,

bright and spacious lounge and formal dining room both leading to the sun balcony, stylish and very well-equipped breakfasting kitchen, family room, double-bedroom, and shower room accessed from the bedroom and hallway.