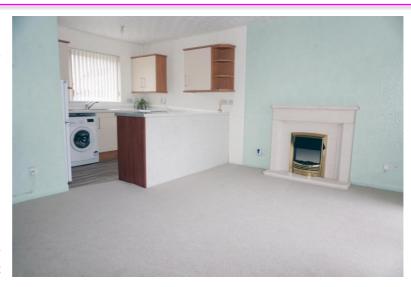

#### **Features**

Cul-de-sac setting

Private parking

Open plan lounge/kitchen

**UPVC** double-glazing

E.K. Business Park 14 Stroud Road East Kilbride G75 0YA

This 1-bedroom detached bungalow would be ideal for someone downsizing. It comprises of hallway with ample storage, lounge with sliding patio doors to the rear garden, kitchen open to the lounge and overlooking front of the the property, double bedroom with fitted wardrobes and shower room with electric shower.

#### Measurements

Lounge  $11'6'' \times 14'8''$ Kitchen  $5'87'' \times 8'6''$ Shower room  $9'3'' \times 10'5''$ Bedroom  $9'3'' \times 10'5''$ 