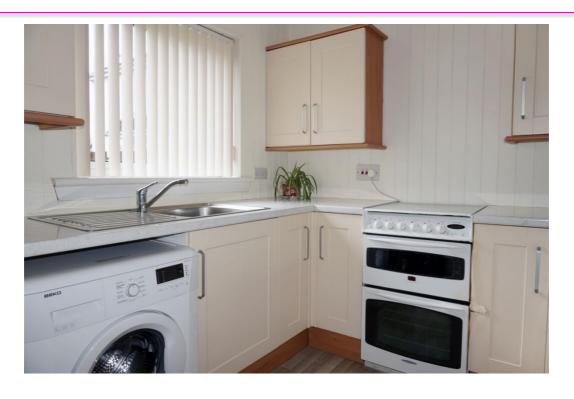

#### **Features**

Cul-de-sac setting

Private parking

Open plan lounge/kitchen

**UPVC** double-glazing

E.K. Business Park 14 Stroud Road East Kilbride G75 0YA

This 1-bedroom detached bungalow would be ideal for someone downsizing. It comprises of hallway with ample storage, lounge with sliding patio doors to the rear garden, kitchen open to the lounge and overlooking front of the the property, double bedroom with fitted wardrobes and shower room with electric shower.

#### Measurements

Lounge  $11'6'' \times 14'8''$ Kitchen  $5'87'' \times 8'6''$ Shower room  $9'3'' \times 10'5''$ Bedroom  $9'3'' \times 10'5''$ 