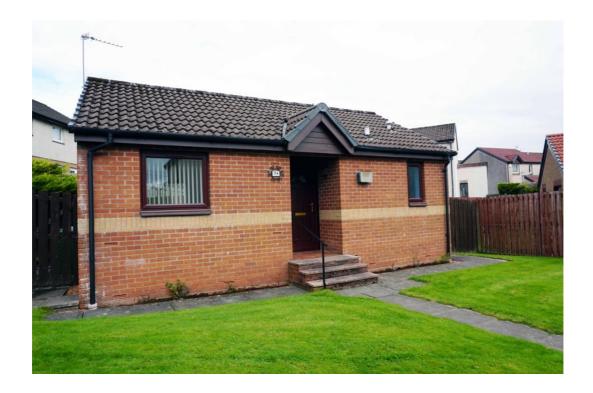

# Middlefield, Valleyfield, East Kilbride, G75 0HJ

Set in a cul-de-sac, Joyce Heeps Homes are delighted to market this well maintained 1-bedroom detached bungalow with private parking and enclosed rear garden.

#### **Features**

Cul-de-sac setting

Private parking

Open plan lounge/kitchen

**UPVC** double-glazing

E.K. Business Park 14 Stroud Road East Kilbride G75 0YA

This 1-bedroom detached bungalow would be ideal for someone downsizing. It comprises of hallway with ample storage, lounge with sliding patio doors to the rear garden, kitchen open to the lounge and overlooking front of the the property, double bedroom with fitted wardrobes and shower room with electric shower.

E.K. Business Park 14 Stroud Road East Kilbride G75 0YA

E.K. Business Park 14 Stroud Road East Kilbride G75 0YA

The front garden is laid to lawn and has a gate to the side leading to the private rear garden.