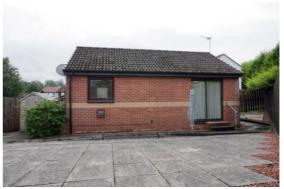

# Middlefield, Valleyfield, East Kilbride, G75 0HJ

Set in a cul-de-sac, Joyce Heeps Homes are delighted to market this well maintained 1-bedroom detached bungalow with private parking and enclosed rear garden.

E.K. Business Park 14 Stroud Road East Kilbride G75 0YA

E.K. Business Park 14 Stroud Road East Kilbride G75 0YA

The front garden is laid to lawn and has a gate to the side leading to the private rear garden.

The rear garden is hard landscaped, it is surrounded by timber fencing and has a storage shed.