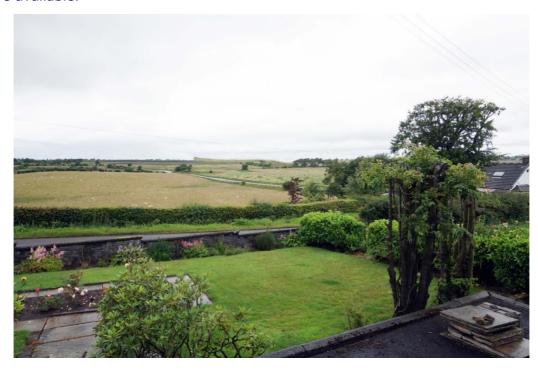

#### **Features**

**Rural location** 

Views over Ben Lomond

Multiple car driveway

Garage and workspace

Mature well stocked gardens

2 Real Coal Fires

3 public/3 bedrooms

#### Location

This delightful property lies between East Kilbride and Chapelton. The area although rural is conveniently located for Chapelton primary school and a short drive to all other amenities that East Kilbride and Strathaven have to offer including Primary and Secondary Schools.