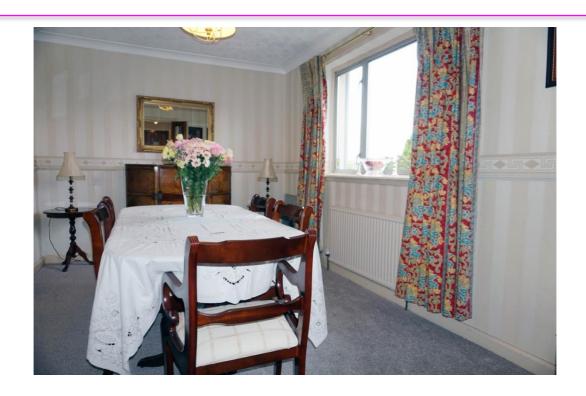

It comprises on the ground level of the entrance vestibule, welcoming hallway, spacious lounge and family room both with real coal fires, formal dining room, fitted kitchen, formal dining room, spacious double-bedroom with fitted wardrobes, and family bathroom with electric shower over the bath and glass screen.

#### **Measurements**

Lounge 10'3" x 15'10" Downstairs bathroom 9'2" x 5'3"

Family room 12'7" x 16'4" Bedroom 2 17'8" x 10'6"

Dining room 9'5" x 14'4" Bedroom 3 16'2" x 15'0"

Kitchen 9'4" c 14'1" 2<sub>nd</sub> Bathroom 8'9" x 5'10"