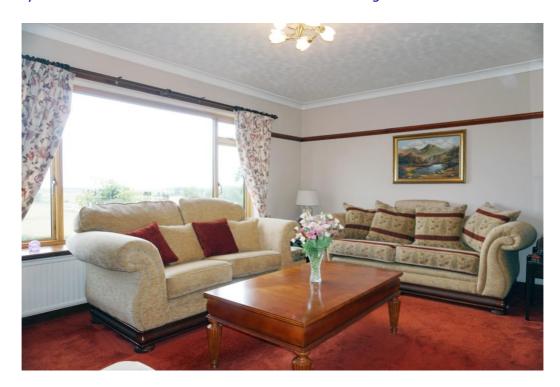

It comprises on the ground level of the entrance vestibule, welcoming hallway, spacious lounge and family room both with real coal fires, formal dining room, fitted kitchen, formal dining room, spacious double-bedroom with fitted wardrobes, and family bathroom with electric shower over the bath and glass screen.