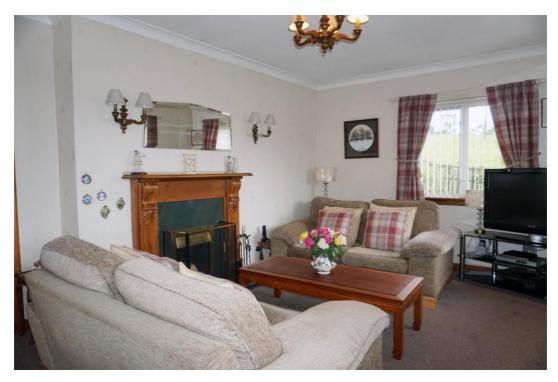

It comprises on the ground level of the entrance vestibule, welcoming hallway, spacious lounge and family room both with real coal fires, formal dining room, fitted kitchen, formal dining room, spacious double-bedroom with fitted wardrobes, and family bathroom with electric shower over the bath and glass screen.

#### **Measurements**

Lounge 10'3" x 15'10" Downstairs bathroom 9'2" x 5'3"

Family room 12'7" x 16'4" Bedroom 2 17'8" x 10'6"

Dining room 9'5" x 14'4" Bedroom 3 16'2" x 15'0"

Kitchen 9'4" c 14'1" 2<sub>nd</sub> Bathroom 8'9" x 5'10"