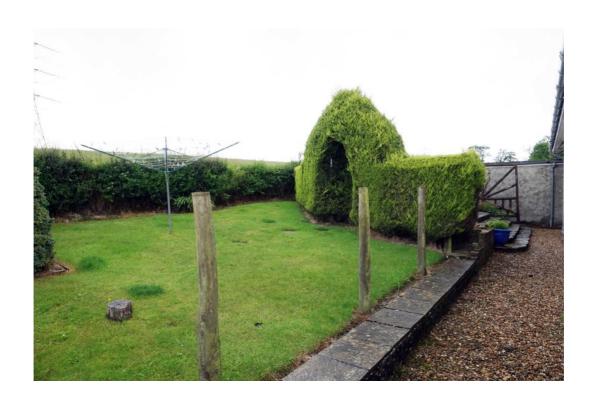

The front garden is laid to lawn, with a mature planted border, and a multiple car driveway leading to the garage and workspace.

E.K. Business Park 14 Stroud Road East Kilbride G75 0YA

01355 571883

The very private rear garden is laid to lawn has mature sculptured hedging, and a crazy paved patio area.