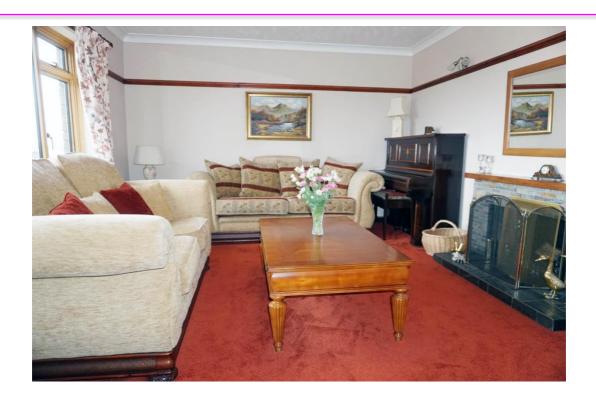

It comprises on the ground level of the entrance vestibule, welcoming hallway, spacious lounge and family room both with real coal fires, formal dining room, fitted kitchen, formal dining room, spacious double-bedroom with fitted wardrobes, and family bathroom with electric shower over the bath and glass screen.