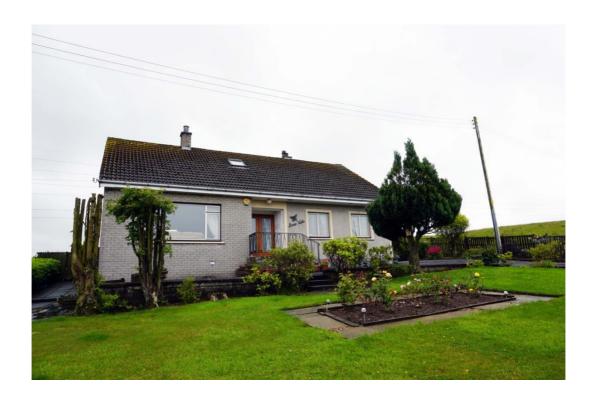

### Bona Vista, Rutherford Toll, Chapelton ML10 6SJ

Joyce Heeps Homes are delighted to market this charming 3/4-bedroom bungalow with upper conversion. Situated on an idyllic spot between East Kilbride and Chapelton and offers spacious accommodation.

#### **Features**

**Rural location** 

Views over Ben Lomond

Multiple car driveway

Garage and workspace

Mature well stocked gardens

2 Real Coal Fires

3 public/3 bedrooms

2 Bathrooms

Oil fired central heating system

E.K. Business Park 14 Stroud Road East Kilbride G75 0YA

01355 571883

This delightful Bungalow with upper conversion has had the same owners since built in the 1980s. It offers spacious accommodation over levels, two has countryside views from all rooms and has а basement which is accessed from the side of the property, ideal for storage.

The front garden is laid to lawn, with a mature planted border, and a multiple car driveway leading to the garage and workspace.

E.K. Business Park 14 Stroud Road East Kilbride G75 0YA

01355 571883

The very private rear garden is laid to lawn has mature sculptured hedging, and a crazy paved patio area.