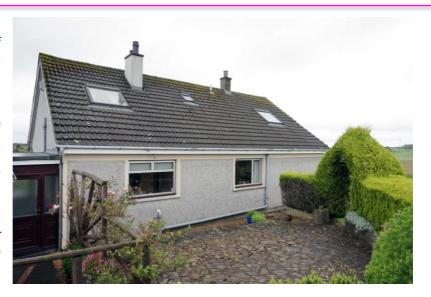

### Bona Vista, Rutherford Toll, Chapelton ML10 6SJ

Joyce Heeps Homes are delighted to market this charming 3/4-bedroom bungalow with upper conversion. Situated on an idyllic spot between East Kilbride and Chapelton and offers spacious accommodation.

2 Bathrooms

Oil fired central heating system

E.K. Business Park 14 Stroud Road East Kilbride G75 0YA

01355 571883

This delightful Bungalow with upper conversion has had the same owners since built in the 1980s. It offers spacious accommodation over levels, two has countryside views from all rooms and has а basement which is accessed from the side of the property, ideal for storage.

The front garden is laid to lawn, with a mature planted border, and a multiple car driveway leading to the garage and workspace.

E.K. Business Park 14 Stroud Road East Kilbride G75 0YA

01355 571883

The very private rear garden is laid to lawn has mature sculptured hedging, and a crazy paved patio area.