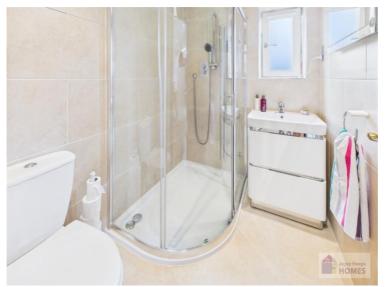

#### **East Kilbride's Local Estate Agent**

The downstairs shower room has a corner shower enclosure with thermostatic shower, vanity drawer storage, underfloor heating, and tiling to the walls and floor.