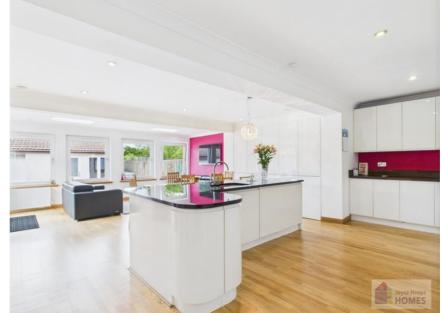

#### **East Kilbride's Local Estate Agent**

The open plan kitchen/family /dining room overlooks and leads to the rear garden. It has contemporary style high gloss cabinets, quartz worksurface and stainless-steel inset sink. It includes the integrated double oven, combination microwave, induction hob, freezer and dishwasher, and

has a walk-in cupboard housing the tumble dryer.