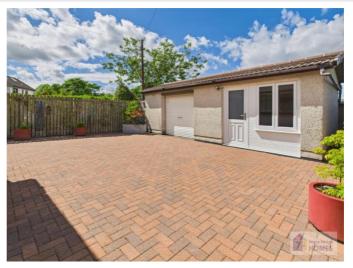

## **East Kilbride's Local Estate Agent**

The front garden is laid to lawn with monobloc drive and pathway to the side leading to the very private enclosed rear garden. The rear garden has monobloc paving for easy maintenance and is surrounded by timber perimeter fencing. There is a brick-built outbuilding used for storage and would be ideal for home office or Gym.