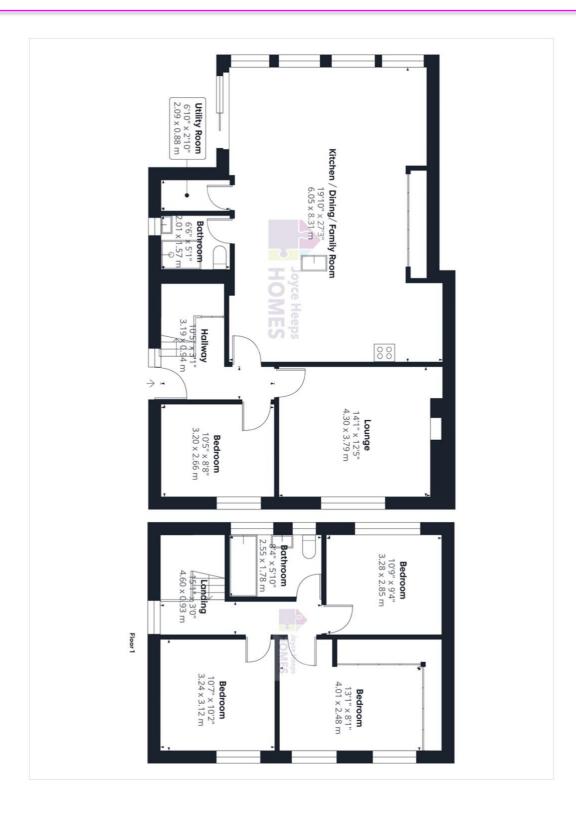

#### **East Kilbride's Local Estate Agent**

This substantially extended four-bedroom semi-detached villa offers spacious and flexible accommodation over two levels.

It comprises on the ground level of the welcoming hallway, formal lounge, open plan kitchen/family dining room, utility cupboard, shower room, and 4<sup>th</sup> bedroom.

#### **East Kilbride's Local Estate Agent**

The open plan kitchen/family /dining room overlooks and leads to the rear garden. It has contemporary style high gloss cabinets, quartz worksurface and stainless-steel inset sink. It includes the integrated double oven, combination microwave, induction hob, freezer and dishwasher, and

has a walk-in cupboard housing the tumble dryer.

#### **East Kilbride's Local Estate Agent**

The downstairs shower room has a corner shower enclosure with thermostatic shower, vanity drawer storage, underfloor heating, and tiling to the walls and floor.

## **East Kilbride's Local Estate Agent**

The upper level has three wellproportioned double bedrooms and stylish family bathroom.

## **East Kilbride's Local Estate Agent**

**Joyce Heeps Homes Ltd** E.K. Business Park

E.K. Business Park 14 Stroud Road East Kilbride G75 0YA

The property has fresh neutral décor throughout, there is ample storage, and the partially floored loft can be accessed by way of a pull-down ladder from the upper landing.