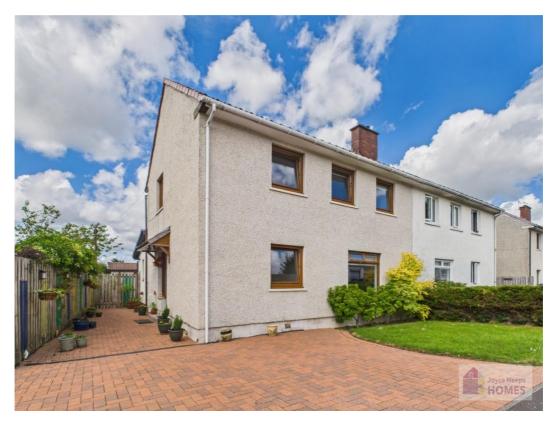

#### Kirktonholme Road, West Mains East Kilbride, G74 1DY

Joyce Heeps Homes are delighted to market this substantially extended four-bedroom semi-detached villa with multiple car driveway. It is maintained to a very high standard with many features listed. It is close to East Kilbride Train Station, Town Centre, highly regarded schools, and sports and recreational facilities.

#### **Features**

Multiple car driveway Roof replaced in recent years & reroughcast Brick built outbuilding suitable for storage, office & Gym Open plan kitchen/family dining room including integrated appliances Downstairs 4<sup>th</sup> bedroom Downstairs shower room Pull down ladder to the loft Close to East Kilbride Train Station, Town Centre, and Village Gas central heating & UPVC double glazing

## **East Kilbride's Local Estate Agent**

The front garden is laid to lawn with monobloc drive and pathway to the side leading to the very private enclosed rear garden. The rear garden has monobloc paving for easy maintenance and is surrounded by timber perimeter fencing. There is a brick-built outbuilding used for storage and would be ideal for home office or Gym.