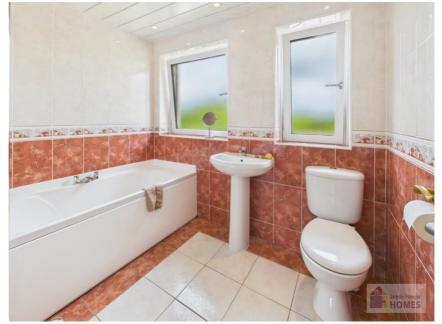

#### **East Kilbride's Local Estate Agent**

The downstairs shower room has a corner shower enclosure with thermostatic shower, vanity drawer storage, underfloor heating, and tiling to the walls and floor.