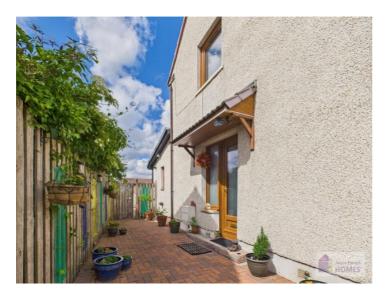

## **East Kilbride's Local Estate Agent**

The front garden is laid to lawn with monobloc drive and pathway to the side leading to the very private enclosed rear garden. The rear garden has monobloc paving for easy maintenance and is surrounded by timber perimeter fencing. There is a brick-built outbuilding used for storage and would be ideal for home office or Gym.