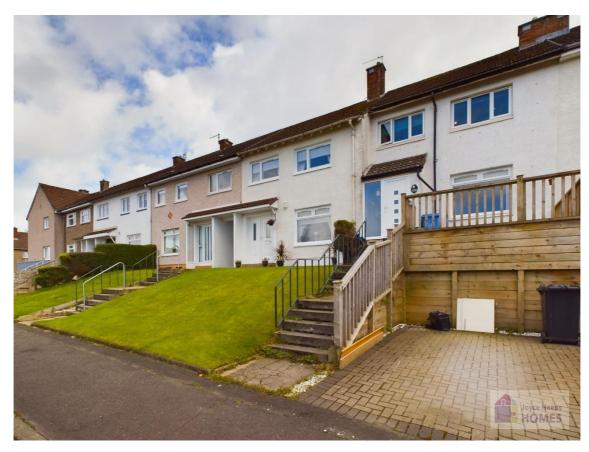

# Telford Road, The Murray, East Kilbride, G75 0DG

Joyce Heeps Homes are delighted to market this two-bedroom mid terraced villa which is ideal for a 1st time buyer. It is close to the Town Centre, Village, Train Station, regular bus services, and within easy reach of Retail Parks, schools, sports, recreational and entertainment facilities.

#### **Features**

Driveway

Fully floored & lined loft with fixed stairway

**UPVC** double-glazing

Gas central heating

Composite front door

Within easy reach of Primary & Secondary Schools

Close to Town Centre, Village, Train Station & regular bus services

E.K. Business Park 14 Stroud Road East Kilbride G75 0YA

The front of the property has a monobloc parking area and a timber decked patio area with open aspect. The rear garden has a patio area and lawn, mature plants and shrubs and surrounded by timber perimeter fencing.

#### Location

The property lies within the popular Murray area, convenient for all local amenities including primary and secondary schools, and sports and recreational facilities. East Kilbride Town Centre, and retail parks are within easy reach, there are regular bus services, and the area is well connected to the M77 and M74 motorway network making it ideal for commuters.