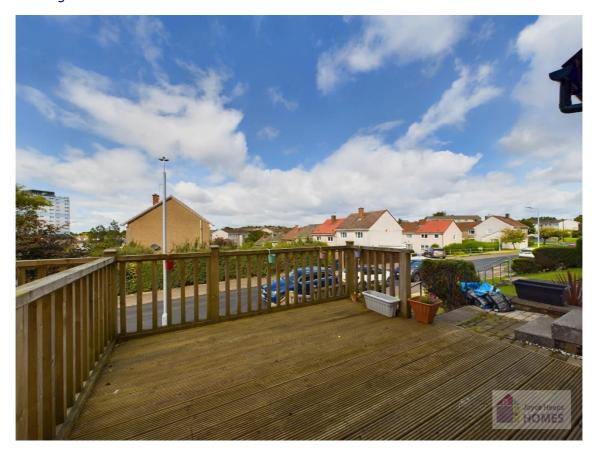

E.K. Business Park 14 Stroud Road East Kilbride G75 0YA

The front of the property has a monobloc parking area and a timber decked patio area with open aspect. The rear garden has a patio area and lawn, mature plants and shrubs and surrounded by timber perimeter fencing.