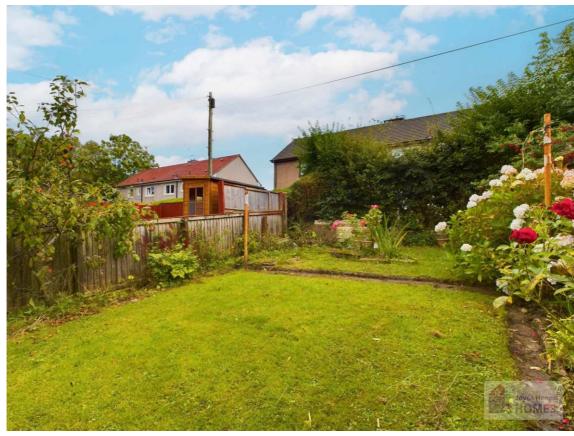

E.K. Business Park 14 Stroud Road East Kilbride G75 0YA

The front of the property has a monobloc parking area and a timber decked patio area with open aspect. The rear garden has a patio area and lawn, mature plants and shrubs and surrounded by timber perimeter fencing.