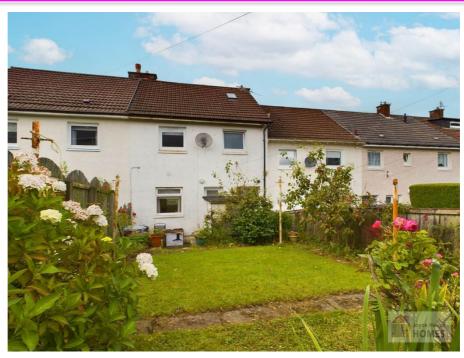

E.K. Business Park 14 Stroud Road East Kilbride G75 0YA

The front of the property has a monobloc parking area and a timber decked patio area with open aspect. The rear garden has a patio area and lawn, mature plants and shrubs and surrounded by timber perimeter fencing.