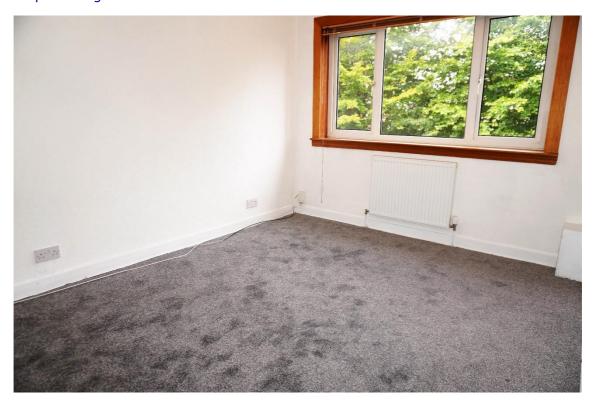

### Features

Balcony Lounge/dining room Newly fitted kitchen Newly fitted stylish bathroom New carpets throughout

- Gas central heating (4-year-old boiler)
- UPVC double glazing
- Close to local shops and regular bus services
- Within easy reach of Kingsgate Retail Park, Town Centre and Village

## The stylish bathroom has a white suite, electric shower over bath with fixed glass screen and has vanity storage.

The flat is freshly decorated throughout in neutral tones, has ample storage, and benefits from having new carpets throughout.

### Measurements

Lounge/dining room 18'3" x 11'6" Kitchen 10' x 6'9" Bathroom 6'3" x 5'5"

| Bedroom | 13′5″ x 11′ |
|---------|-------------|
| Bedroom | 12′5″ x 9′9 |