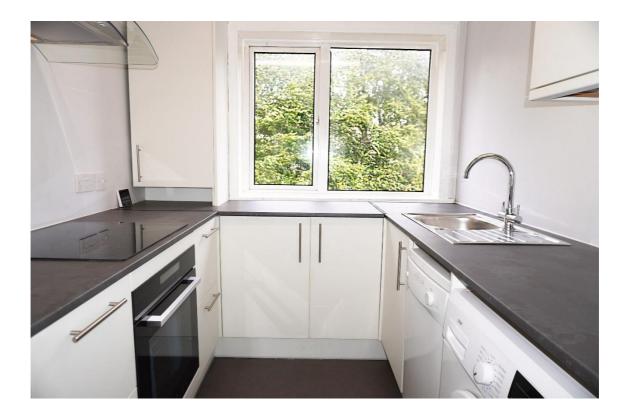

### Features

Balcony Lounge/dining room Newly fitted kitchen Newly fitted stylish bathroom New carpets throughout

- Gas central heating (4-year-old boiler)
- UPVC double glazing
- Close to local shops and regular bus services
- Within easy reach of Kingsgate Retail Park, Town Centre and Village

## **East Kilbride's Local Estate Agent**

**Joyce Heeps Homes Ltd** E.K. Business Park

14 Stroud Road East Kilbride G75 0YA

The newly fitted kitchen has white cabinets, contrasting work surface, and includes the integrated electric oven, hob and has space for all freestanding appliances.

### Measurements

Lounge/dining room 18'3" x 11'6" Kitchen 10' x 6'9" Bathroom 6'3" x 5'5"

| Bedroom | 13′5″ x 11′ |
|---------|-------------|
| Bedroom | 12′5″ x 9′9 |