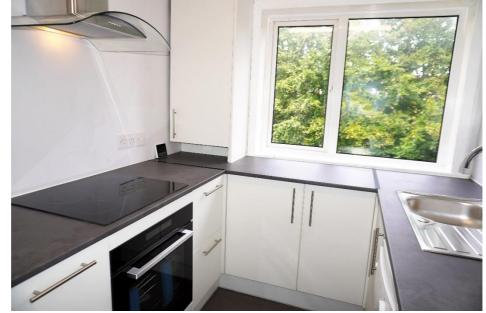

### Features

Balcony Lounge/dining room Newly fitted kitchen Newly fitted stylish bathroom New carpets throughout

- Gas central heating (4-year-old boiler)
- UPVC double glazing
- Close to local shops and regular bus services
- Within easy reach of Kingsgate Retail Park, Town Centre and Village

## **East Kilbride's Local Estate Agent**

**Joyce Heeps Homes Ltd** E.K. Business Park

14 Stroud Road East Kilbride G75 0YA

The newly fitted kitchen has white cabinets, contrasting work surface, and includes the integrated electric oven, hob and has space for all freestanding appliances.

### Measurements

Lounge/dining room 18'3" x 11'6" Kitchen 10' x 6'9" Bathroom 6'3" x 5'5"

| Bedroom | 13′5″ x 11′ |
|---------|-------------|
| Bedroom | 12′5″ x 9′9 |