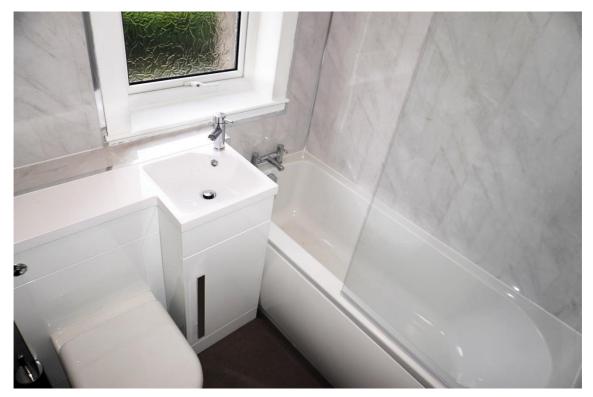

### Features

Balcony Lounge/dining room Newly fitted kitchen Newly fitted stylish bathroom New carpets throughout

- Gas central heating (4-year-old boiler)
- UPVC double glazing
- Close to local shops and regular bus services
- Within easy reach of Kingsgate Retail Park, Town Centre and Village

## The stylish bathroom has a white suite, electric shower over bath with fixed glass screen and has vanity storage.

The flat is freshly decorated throughout in neutral tones, has ample storage, and benefits from having new carpets throughout.

### Measurements

Lounge/dining room 18'3" x 11'6" Kitchen 10' x 6'9" Bathroom 6'3" x 5'5"

| Bedroom | 13′5″ x 11′ |
|---------|-------------|
| Bedroom | 12′5″ x 9′9 |