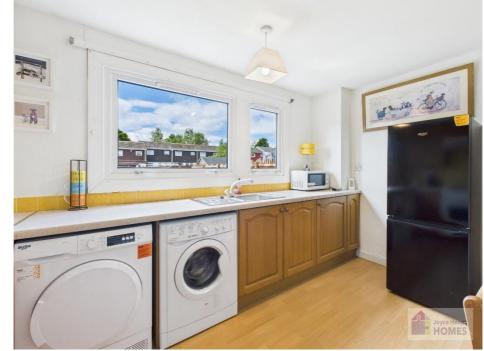

### **East Kilbride's Local Estate Agent**

Joyce Heeps Homes Ltd

E.K. Business Park 14 Stroud Road East Kilbride G75 0YA

The dining kitchen overlooks the rear garden. It has base and wall mounted cabinets, contrasting worksurface and includes the integrated electric oven, gas hob, and has space for all freestanding appliances.