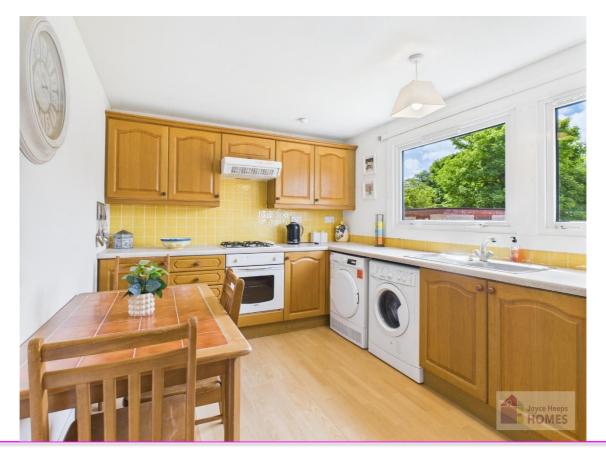

### **East Kilbride's Local Estate Agent**

Joyce Heeps Homes Ltd

E.K. Business Park 14 Stroud Road East Kilbride G75 0YA

The dining kitchen overlooks the rear garden. It has base and wall mounted cabinets, contrasting worksurface and includes the integrated electric oven, gas hob, and has space for all freestanding appliances.