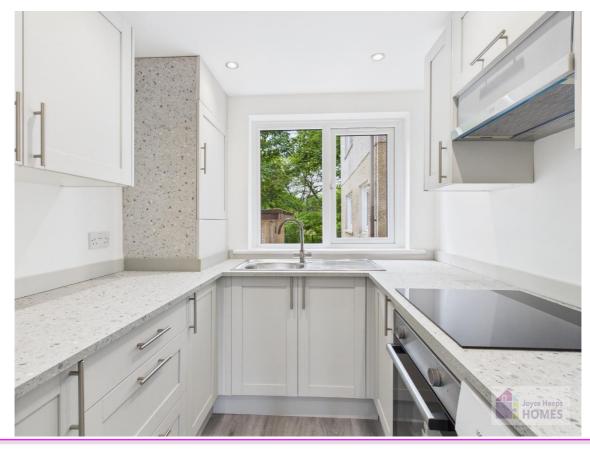

#### **Features**

Fully renovated throughout
Immaculate
New UPVC double glazing
New gas central heating
New stylish kitchen & shower room

New carpets & flooring
Freshly plastered & painted
Ample storage
Convenient for Train Station, Town
Centre, and Village

#### **Description**

This onebedroom ground floor flat has been fully renovated throughout to the highest standard and is an ideal location. It would be ideal for a first-time buyer or someone looking to downsize.

### **East Kilbride's Local Estate Agent**

www.joyceheepshomes.com info@joyceheepshomes.co.uk

E.K. Business Park 14 Stroud Road East Kilbride G75 0YA

01355 571883

The property comprises of the welcoming entrance hallway with ample storage, bright and spacious lounge with dual aspect, newly fitted kitchen with integrated appliances, newly fitted stylish shower room and double bedroom with ample storage.

### **East Kilbride's Local Estate Agent**

www.joyceheepshomes.com info@joyceheepshomes.co.uk

E.K. Business Park 14 Stroud Road East Kilbride G75 0YA

The property benefits from gas central heating (new boiler), new **UPVC** double glazing and has been freshly decorated in neutral tones

throughout.