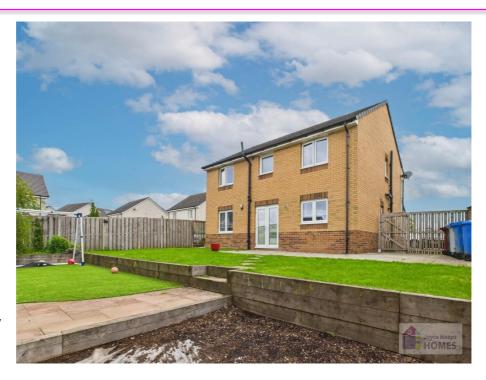

### Marsden Wynd, Benthall Farm, East Kilbride, G75 9PX

Joyce Heeps Homes are delighted to market "The Geddes", a spacious four-bedroom detached villa within the desirable Benthall Farm development. It is within easy reach of all amenities, primary and secondary schools, sports and recreational facilities, regular bus services, and Hairmyres Train Station.

### **Description**

The Geddes built by Taylor Wimpey is a spacious four-bedroom detached villa with integral garage, and three car monobloc driveway.

## **East Kilbride's Local Estate Agent**

E.K. Business Park 14 Stroud Road East Kilbride G75 0YA

The front garden has mature shrubs, and a three car monobloc driveway leading to the integral garage. The rear garden is laid to lawn with a concrete slab patio area, loose chips, artificial lawn area and is surrounded by timber perimeter fencing.