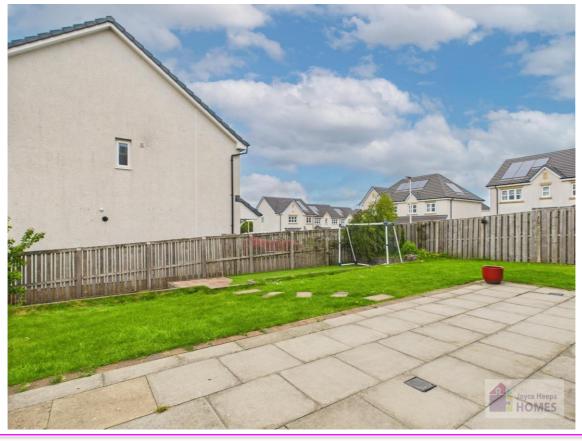

## **East Kilbride's Local Estate Agent**

E.K. Business Park 14 Stroud Road East Kilbride G75 0YA

The front garden has mature shrubs, and a three car monobloc driveway leading to the integral garage. The rear garden is laid to lawn with a concrete slab patio area, loose chips, artificial lawn area and is surrounded by timber perimeter fencing.