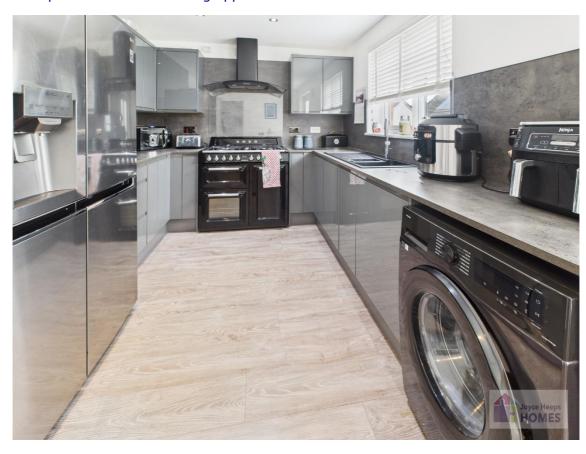

## **East Kilbride's Local Estate Agent**

E.K. Business Park 14 Stroud Road East Kilbride G75 0YA

The kitchen overlooks and leads through French doors to the rear garden. It has high gloss cabinets, contrasting worksurface, and includes the integrated dishwasher, Smeg range style cooker with 6 gas burners, two ovens and grill, and has space for all freestanding appliances.