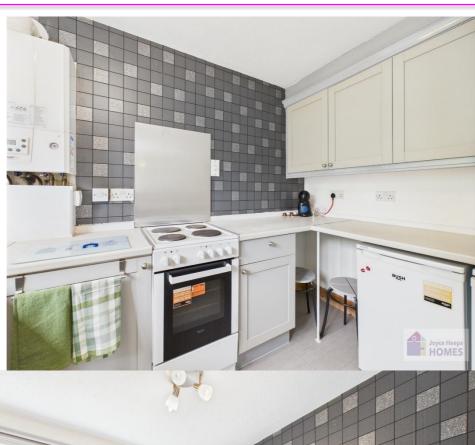

#### **Features**

Freshly Decorated

Modern stylish kitchen & bathroom

Gas central heating (boiler 3 years old)

UPVC double-glazing

Well-maintained block

Ample storage

Regular bus services close by

### **East Kilbride's Local Estate Agent**

E.K. Business Park 14 Stroud Road East Kilbride G75 0YA

01355 571883

It comprises of welcoming entrance hallway with large walkin storage cupboard, spacious lounge/ dining with dual aspect, modern stylish kitchen, double bedroom with ample storage and modern bathroom.