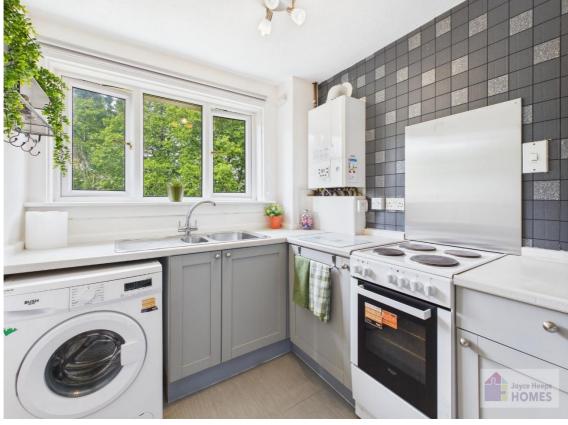

#### **Features**

Freshly Decorated

Modern stylish kitchen & bathroom

Gas central heating (boiler 3 years old)

UPVC double-glazing

Well-maintained block

Ample storage

Regular bus services close by

### **East Kilbride's Local Estate Agent**

E.K. Business Park 14 Stroud Road East Kilbride G75 0YA

01355 571883

It comprises of welcoming entrance hallway with large walkin storage cupboard, spacious lounge/ dining with dual aspect, modern stylish kitchen, double bedroom with ample storage and modern bathroom.

# **East Kilbride's Local Estate Agent**

E.K. Business Park 14 Stroud Road East Kilbride G75 0YA

The property is freshly decorated in neutral tones throughout, and benefits from having gas central heating, (boiler only 3 years old and still under warranty) **UPVC** doubleglazing, and ample storage.