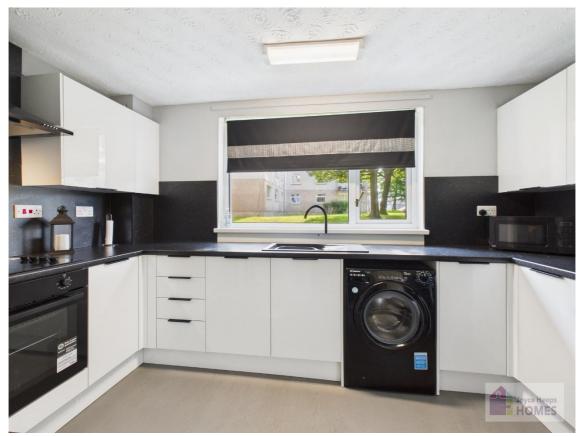

# **East Kilbride's Local Estate Agent**

E.K. Business Park 14 Stroud Road East Kilbride G75 0YA

It comprises of the entrance hallway with ample storage, lounge/ dining room with sun balcony, newly fitted stylish kitchen, two double bedrooms, both with ample storage and modern shower room.

# **East Kilbride's Local Estate Agent**

E.K. Business Park 14 Stroud Road East Kilbride G75 0YA

01355 571883

The newly fitted stylish kitchen has white base and wall cabinets, integrated electric oven, hob and has space for all freestanding appliances.