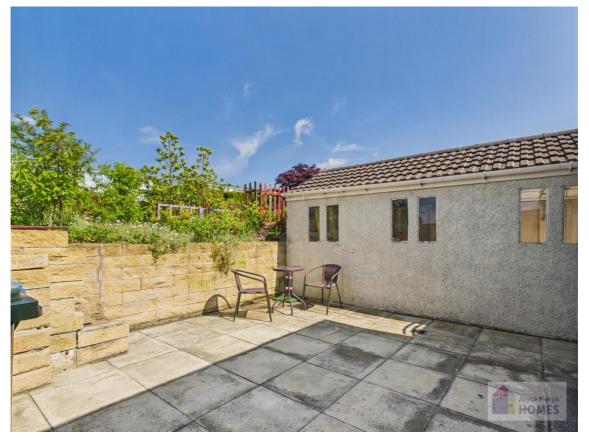

# **East Kilbride's Local Estate Agent**

E.K. Business Park 14 Stroud Road East Kilbride G75 0YA

The front garden is laid to lawn with a mature planted border and monobloc driveway leading to the detached garage. The rear garden has a slab patio area with stairway leading to the raised lawn, there is a mature planted border, a potting shed, and is surrounded by timber perimeter fencing.