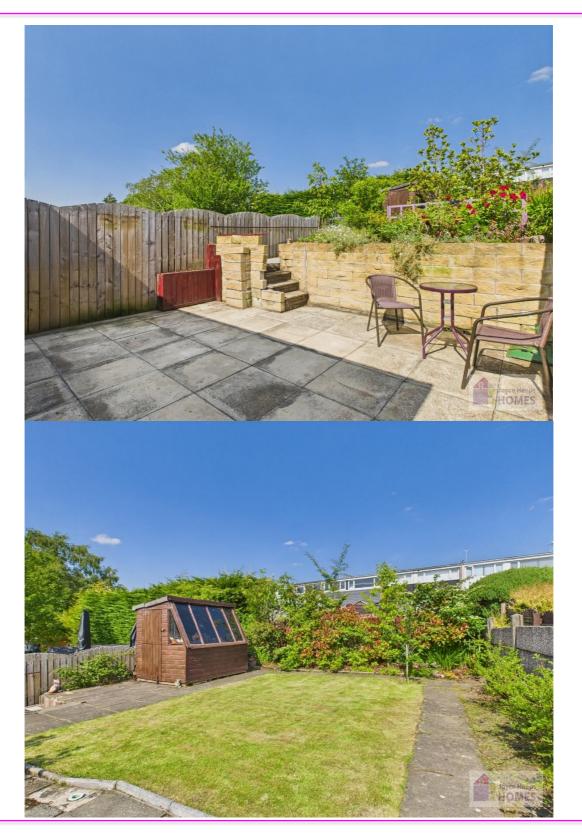

# **East Kilbride's Local Estate Agent**

E.K. Business Park 14 Stroud Road East Kilbride G75 0YA

The front garden is laid to lawn with a mature planted border and monobloc driveway leading to the detached garage. The rear garden has a slab patio area with stairway leading to the raised lawn, there is a mature planted border, a potting shed, and is surrounded by timber perimeter fencing.