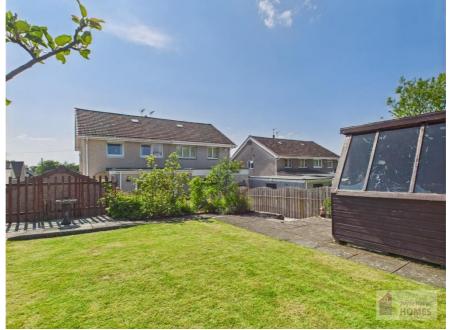

# **East Kilbride's Local Estate Agent**

E.K. Business Park 14 Stroud Road East Kilbride G75 0YA

The front garden is laid to lawn with a mature planted border and monobloc driveway leading to the detached garage. The rear garden has a slab patio area with stairway leading to the raised lawn, there is a mature planted border, a potting shed, and is surrounded by timber perimeter fencing.