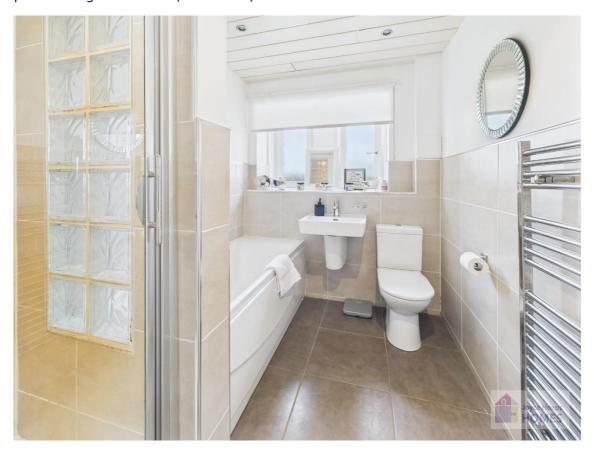

The bath/shower room has a separate shower enclosure with thermostatic shower, partial tiling to the walls, tiled floor, and heated towel rail.

E.K. Business Park 14 Stroud Road East Kilbride G75 0YA

The En suite shower room has a shower enclosure with thermostatic shower, a heated towel rail. Partial tiling to the walls, and tiled floor.