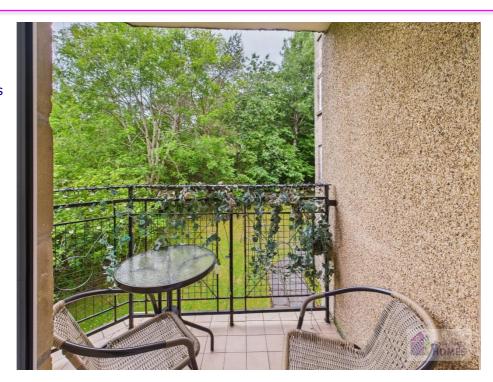

#### **Features**

Sun Balcony

Secured entry, and carpeted communal stairway

Modern kitchen including integrated appliances

En suite shower room

Stylish bath/shower room

Gas central heating & UPVC doubleglazing