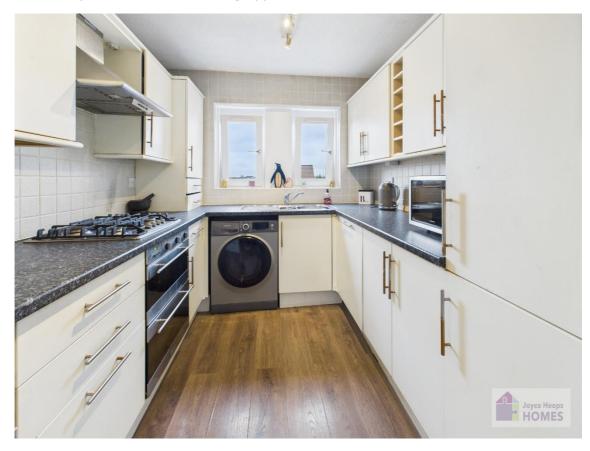

E.K. Business Park 14 Stroud Road East Kilbride G75 0YA

The modern fitted kitchen includes the integrated double electric oven, gas hob, and has space for all freestanding appliances.

E.K. Business Park 14 Stroud Road East Kilbride G75 0YA