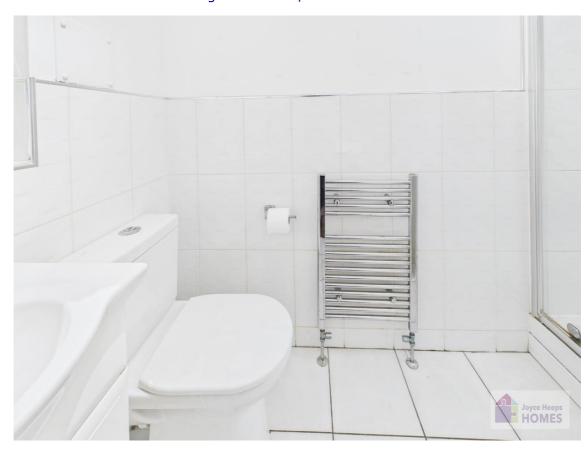

The bath/shower room has a separate shower enclosure with thermostatic shower, partial tiling to the walls, tiled floor, and heated towel rail.

E.K. Business Park 14 Stroud Road East Kilbride G75 0YA

The En suite shower room has a shower enclosure with thermostatic shower, a heated towel rail. Partial tiling to the walls, and tiled floor.