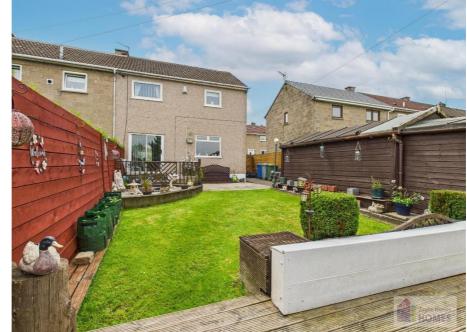

# **East Kilbride's Local Estate Agent**

E.K. Business Park 14 Stroud Road East Kilbride G75 OYA

The front garden is laid to lawn, with driveway at side. The enclosed rear garden is laid to lawn with mature plants and shrubs, has area, decking area, large shed and is surrounded by timber perimeter fencing.