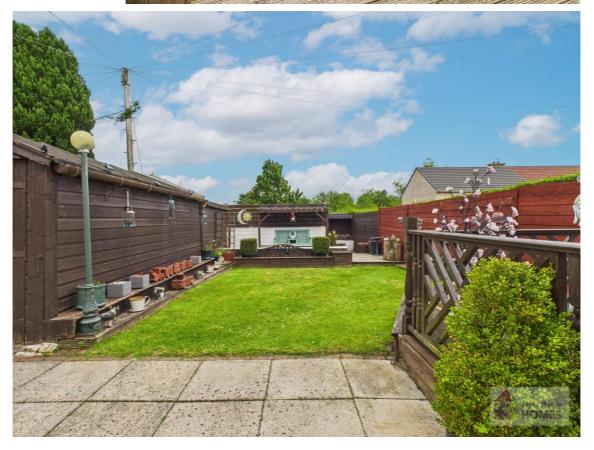

# **East Kilbride's Local Estate Agent**

E.K. Business Park 14 Stroud Road East Kilbride G75 OYA

The front garden is laid to lawn, with driveway at side. The enclosed rear garden is laid to lawn with mature plants and shrubs, has area, decking area, large shed and is surrounded by timber perimeter fencing.