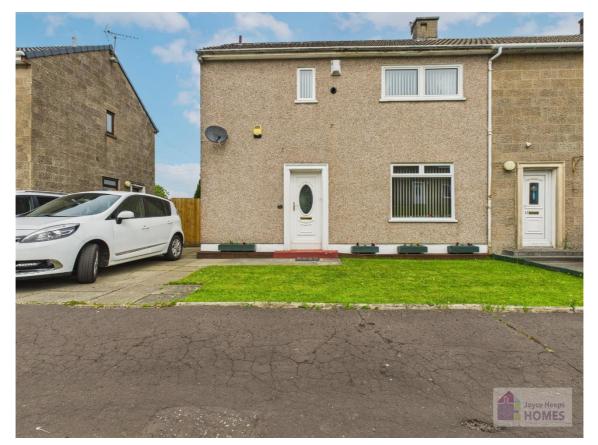

## East Kilbride, G75 8BH

Joyce Heeps Homes are delighted to market this larger-style two-bedroom end terraced villa with driveway which is close to local primary and secondary schools, sports and recreational facilities regular bus and rail services.

### Description

G75 0YA

This twobedroom end terraced villa with driveway would make an ideal family home and is in a popular area of Westwood.

# **East Kilbride's Local Estate Agent**

E.K. Business Park 14 Stroud Road East Kilbride G75 OYA

The front garden is laid to lawn, with driveway at side. The enclosed rear garden is laid to lawn with mature plants and shrubs, has area, decking area, large shed and is surrounded by timber perimeter fencing.