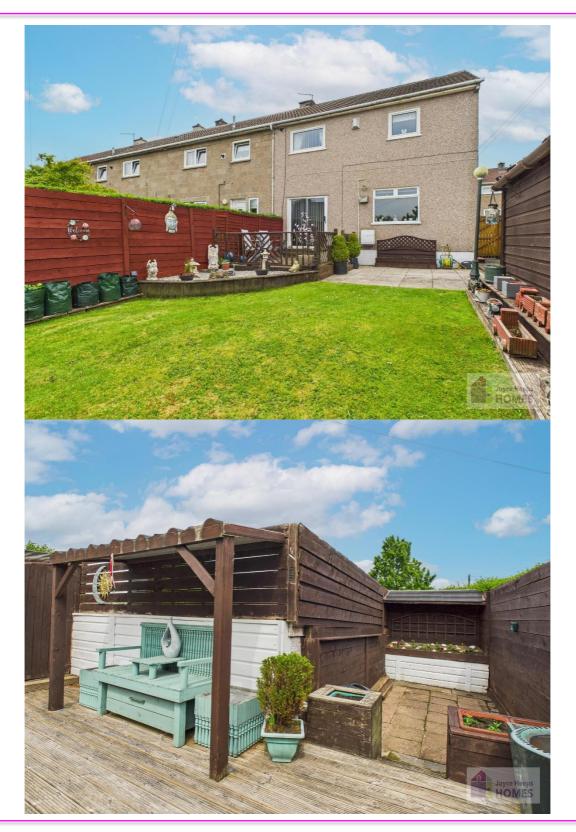

# **East Kilbride's Local Estate Agent**

E.K. Business Park 14 Stroud Road East Kilbride G75 OYA

The front garden is laid to lawn, with driveway at side. The enclosed rear garden is laid to lawn with mature plants and shrubs, has area, decking area, large shed and is surrounded by timber perimeter fencing.