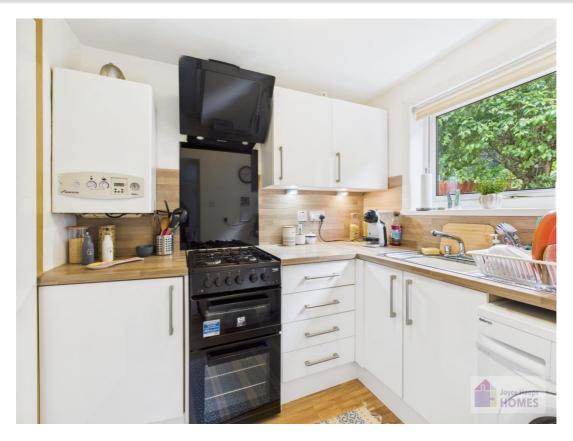

It comprises of the entrance hallway with ample storage, bright and spacious lounge overlooking and leading to

private rear garden, modern fitted kitchen, double bedroom, and bathroom.

### **East Kilbride's Local Estate Agent**

www.joyceheepshomes.com info@joyceheepshomes.co.uk

E.K. Business Park 14 Stroud Road East Kilbride G75 0YA

The property benefits from having gas central heating, UPVC double glazing, driveway, carport, and private enclosed rear garden.