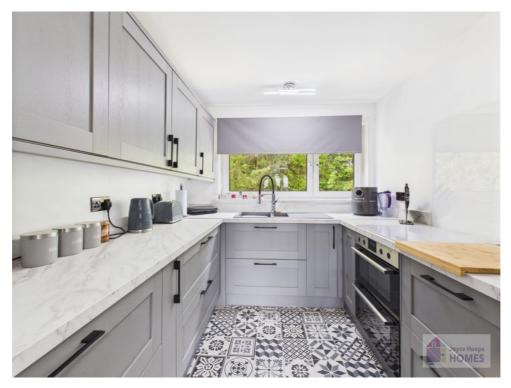

#### **Features**

Close to Calderglen
Regular bus services
Convenient for Town Centre &
Kingsgate Retail Park
UPVC double-glazing
Gas central heating

Kitchen including integrated appliances.
Stylish shower room
Utility cupboard plumbed for washing machine and dryer.

E.K. Business Park 14 Stroud Road East Kilbride G75 0YA

The kitchen has grey shaker style cabinets, and includes the integrated double electric oven, ceramic hob, and has space for freestanding appliances.