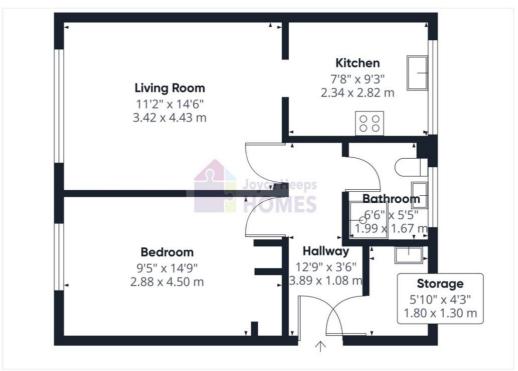

E.K. Business Park 14 Stroud Road East Kilbride G75 0YA

01355 571883

This one-bedroom 2<sup>nd</sup> floor flat is very well maintained and would be ideal for a 1<sup>st</sup> time buyer or investor.

It comprises of the hallway with walk in storage cupboard (housing washing machine), lounge with views over Calderglen, well-equipped kitchen, and stylish shower room.

It is decorated in neutral tones throughout and has ample storage.