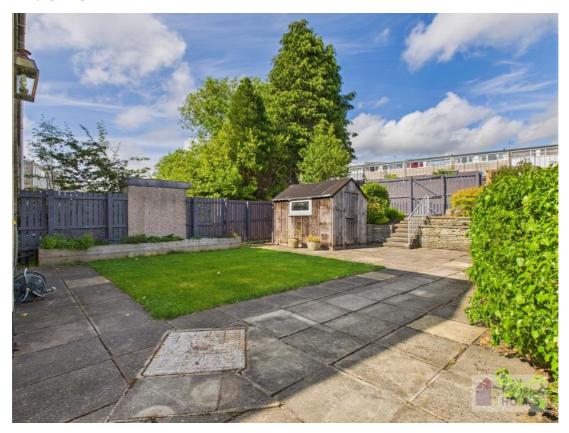

E.K. Business Park 14 Stroud Road East Kilbride G75 0YA

01355 571883

The front garden is laid to lawn. The enclosed side and rear garden are laid to lawn with mature hedging, patio area ,and has garden gate leading to parking area and lock-up garage.