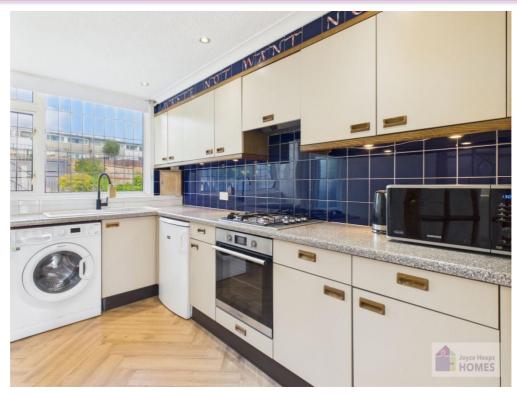

It comprises of the welcoming entrance hallway, lounge/dining room, and fitted kitchen overlooking the rear garden.

E.K. Business Park 14 Stroud Road East Kilbride G75 0YA