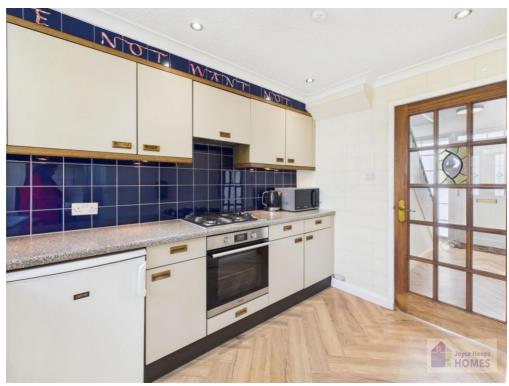

It comprises of the welcoming entrance hallway, lounge/dining room, and fitted kitchen overlooking the rear garden.

E.K. Business Park 14 Stroud Road East Kilbride G75 0YA