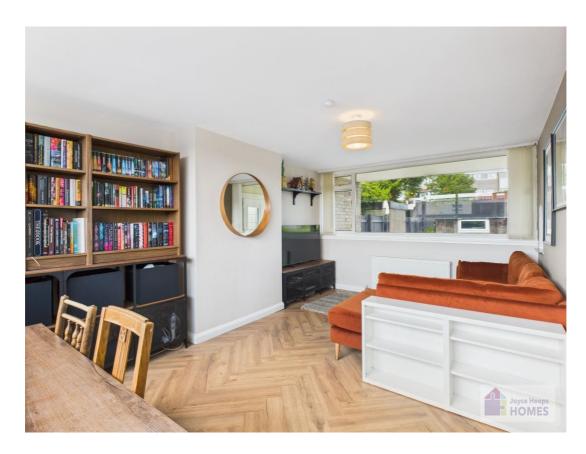

It comprises of the welcoming entrance hallway, lounge/dining room, and fitted kitchen overlooking the rear garden.

E.K. Business Park 14 Stroud Road East Kilbride G75 0YA