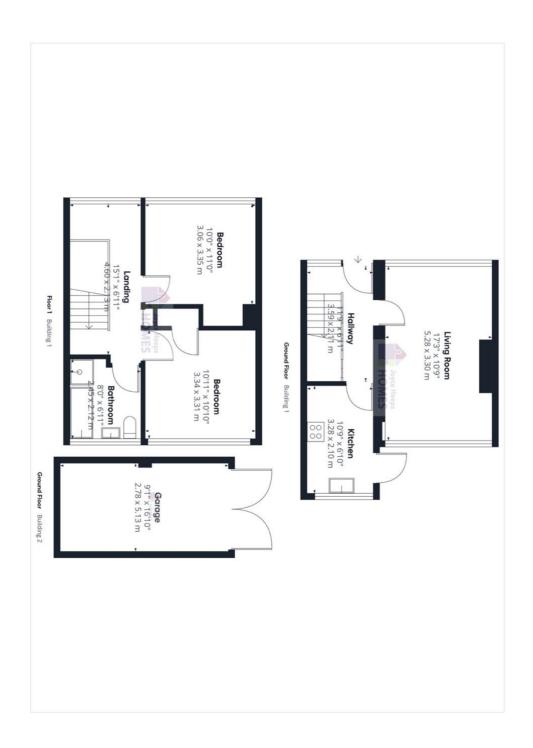

It comprises of the welcoming entrance hallway, lounge/dining room, and fitted kitchen overlooking the rear garden.

E.K. Business Park 14 Stroud Road East Kilbride G75 0YA

# **East Kilbride's Local Estate Agent**

www.joyceheepshomes.com info@joyceheepshomes.co.uk

E.K. Business Park 14 Stroud Road East Kilbride G75 0YA

The upper level has two double bedrooms, both with ample storage, and family bathroom.

# **Joyce Heeps Homes Ltd** E.K. Business Park

E.K. Business Park 14 Stroud Road East Kilbride G75 0YA

E.K. Business Park 14 Stroud Road East Kilbride G75 0YA

There is ample storage throughout, and the loft can be accessed from the upper landing.