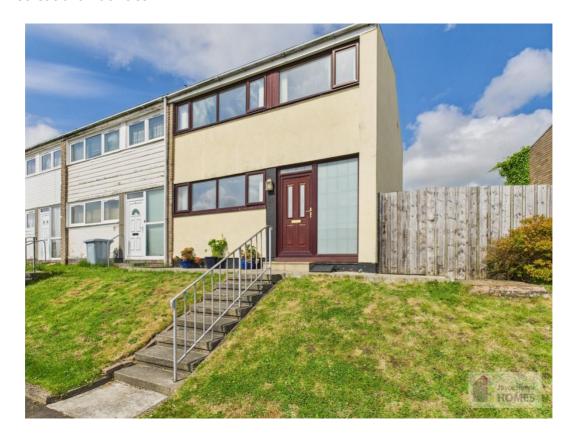

# Windward Road, Westwood East Kilbride, G74 2JH

This two-bedroom end terraced villa with lock -up garage would be an ideal opportunity for a first -time buyer or young family. It is convenient for Hairmyres train station, regular bus services, primary and secondary schools, and sports and recreational facilities.

#### **Features**

Short walk to Hairmyres train station

Close to primary and secondary schools

Lock-up garage to rear

Gas central heating

UPVC double glazing

Enclosed side & rear garden

E.K. Business Park 14 Stroud Road East Kilbride G75 0YA

01355 571883

The front garden is laid to lawn. The enclosed side and rear garden are laid to lawn with mature hedging, patio area ,and has garden gate leading to parking area and lock-up garage.