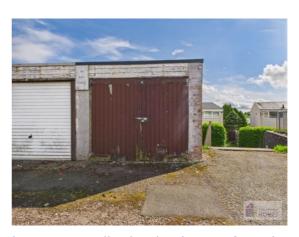

#### **Features**

Short walk to Hairmyres train station

Close to primary and secondary schools

Lock-up garage to rear

Gas central heating

UPVC double glazing

Enclosed side & rear garden

E.K. Business Park 14 Stroud Road East Kilbride G75 0YA

01355 571883

The front garden is laid to lawn. The enclosed side and rear garden are laid to lawn with mature hedging, patio area ,and has garden gate leading to parking area and lock-up garage.