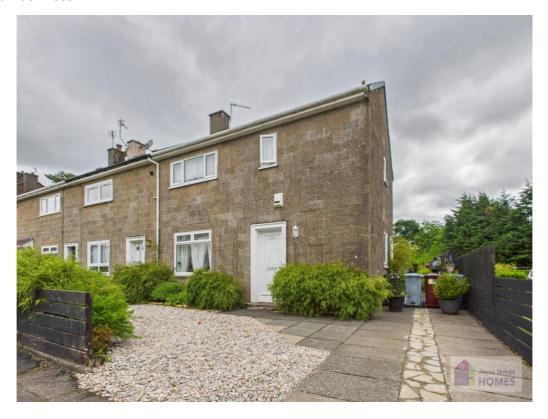

# Strathcona Place, The Murray, East Kilbride, G75 0HA

This three-bedroom end-terraced villa with driveway and conservatory is ideal for a young family. It is close to East Kilbride Town Centre, Village, Retail Parks, primary and secondary schools, sports recreational facilities, and regular bus and rail services.

#### **Features**

Driveway Conservatory Roof replaced (14 years ago) Spacious lounge/dining area Downstairs WC Upstairs shower room Fully floored and lined loft with Velux window
Private enclosed rear garden
Gas central heating & UPVC doubleglazing
Close to Town Centre, Village, Train station and regular bus services

### **East Kilbride's Local Estate Agent**

E.K. Business Park 14 Stroud Road East Kilbride G75 0YA

01355 571883

The front garden has loose chips, driveway to the side, and mature shrubs. The very private enclosed rear garden has artificial lawn, loose chip and slab patio areas, mature plants and shrubs and is surrounded by timber perimeter fencing.