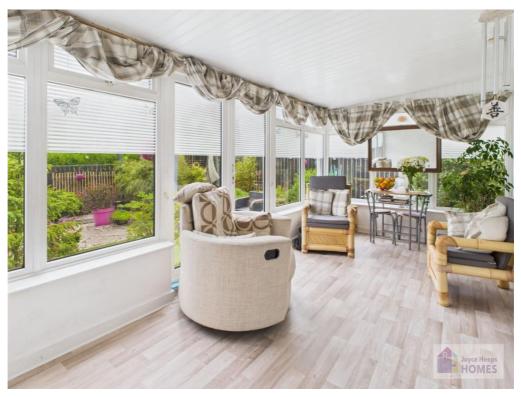

#### **Features**

Driveway Conservatory Roof replaced (14 years ago) Spacious lounge/dining area Downstairs WC Upstairs shower room Fully floored and lined loft with Velux window
Private enclosed rear garden
Gas central heating & UPVC doubleglazing
Close to Town Centre, Village, Train station and regular bus services

It comprises on the ground level of the hallway, spacious lounge/dining room, conservatory, kitchen, and WC.