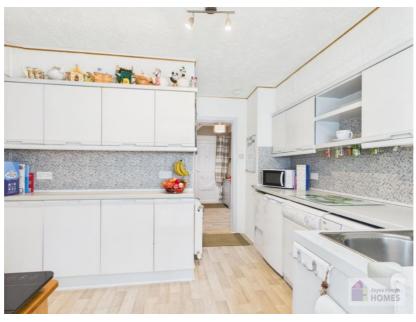

It comprises on the ground level of the hallway, spacious lounge/dining room, conservatory, kitchen, and WC.