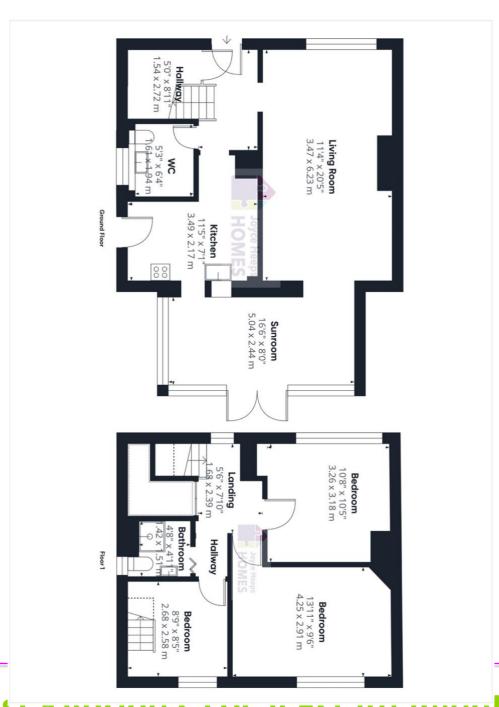

It comprises on the ground level of the hallway, spacious lounge/dining room, conservatory, kitchen, and WC.

## **East Kilbride's Local Estate Agent**

www.joyceheepshomes.com info@joyceheepshomes.co.uk

E.K. Business Park 14 Stroud Road East Kilbride G75 0YA

01355 571883

The upper level comprises of three bedrooms, and shower room. Bedroom three has a fixed staircase leading to the fully floored and lined loft with Velux window.