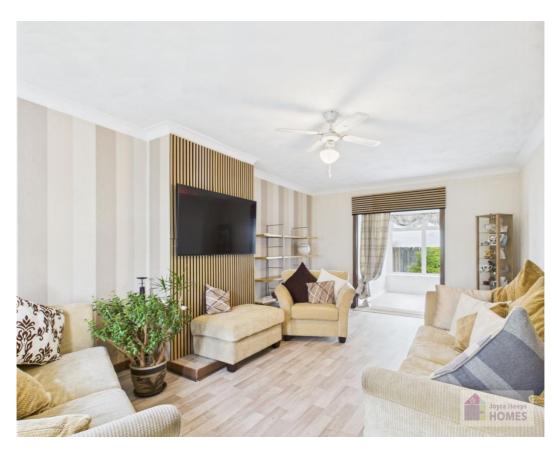

It comprises on the ground level of the hallway, spacious lounge/dining room, conservatory, kitchen, and WC.