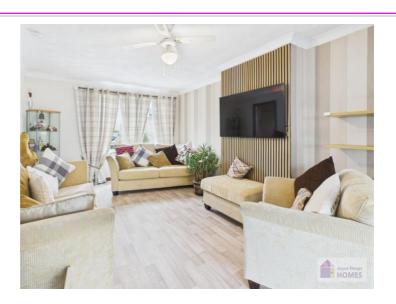

It comprises on the ground level of the hallway, spacious lounge/dining room, conservatory, kitchen, and WC.